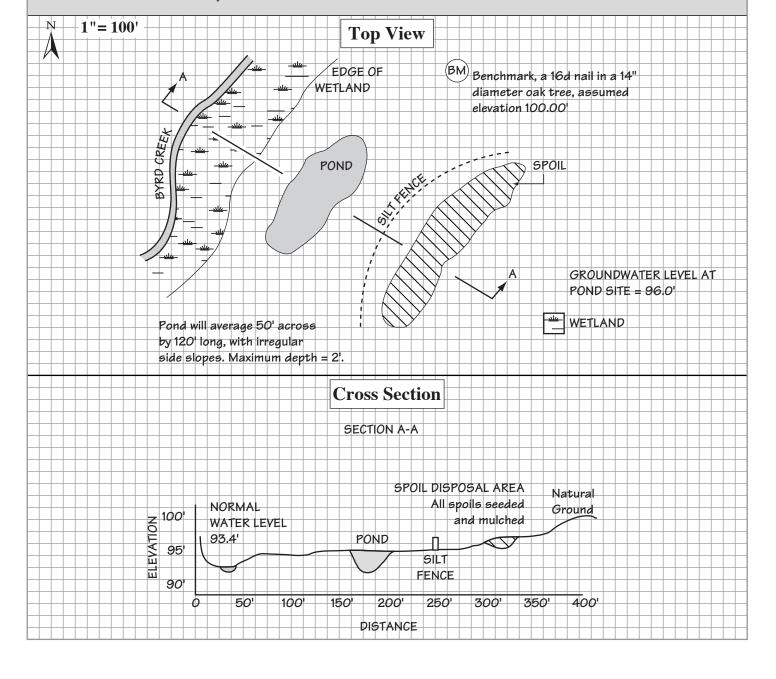

DRAWINGS OF PROPOSED ACTIVITY SHOULD BE PREPARED IN ACCORDANCE WITH SAMPLE DRAWING

Proposed Materials

Pond will be excavated by backhoe. Spoil will be placed in adjacent upland area. Spoil deposit area will be seeded and mulched according to Natural Resource Conservation Service guidelines. Location Sketch (Indicate scale.) Show route to project site: include nearest main road and crossroad.

UNCONNECTED POND SAMPLE DRAWING

Project Plans. (Include top view and typical cross sections. Clearly identify features and dimensions or indicate scale.) Use additional sheets if necessary.