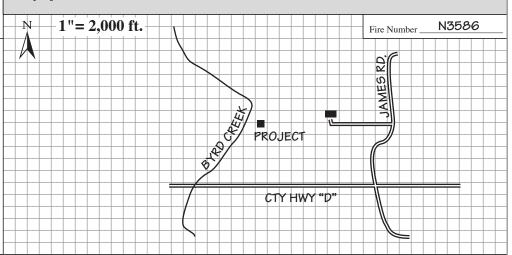

DRAWINGS OF PROPOSED ACTIVITY SHOULD BE PREPARED IN ACCORDANCE WITH SAMPLE DRAWING

Proposed Materials

Pond will be excavated by backhoe. Spoil will be placed in adjacent upland area. Spoil deposit area will be seeded and mulched according to Natural Resource Conservation Service guidelines. Location Sketch (Indicate scale.) Show route to project site: include nearest main road and crossroad.