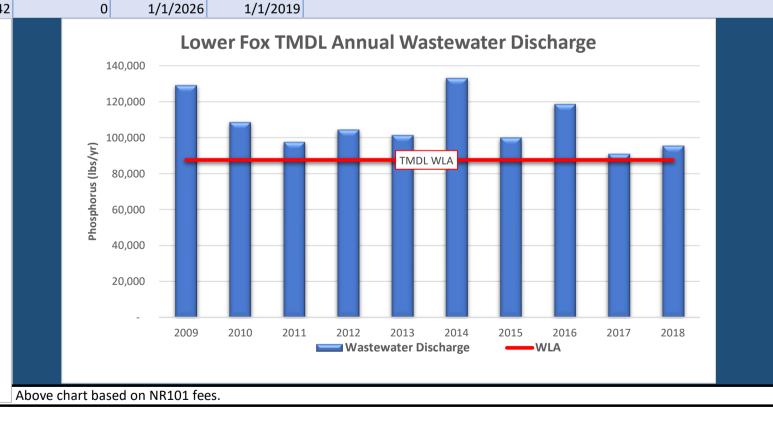

## **Term Guide**

**TP** = Total Phosphorus

**TSS** = Total Suspended Solids

**WLA** = Derived TMDL Waste Load Allocation

Total TP Reduction: 107,595 lbs (3)

201,586 (baseline) - 93,991 (allocation) = 107,595 (reduction) (3) Upon full implementation