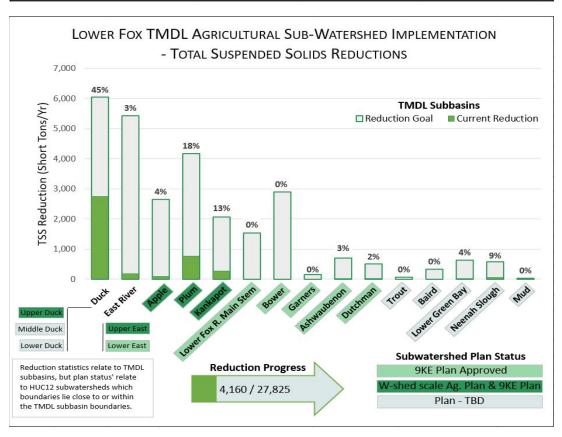

Total Phosphorus & Total Suspended Solids – Current Reductions by Subwatershed

| Total Suspended Solids<br>(Reductions in tons) 2015 - 2019 |        |       |     |  |
|------------------------------------------------------------|--------|-------|-----|--|
|                                                            |        |       |     |  |
| Duck                                                       | 6,048  | 2,741 | 45% |  |
| East River                                                 | 5,426  | 180   | 3%  |  |
| Apple                                                      | 2,651  | 98    | 4%  |  |
| Plum                                                       | 4,168  | 770   | 18% |  |
| Kankapot                                                   | 2,071  | 267   | 13% |  |
| Lower Fox R. Main Stem                                     | 1,530  | -     | 0%  |  |
| Bower                                                      | 2,897  | :=1   | 0%  |  |
| Garners                                                    | 161    | 1-2   | 0%  |  |
| Ashwaubenon                                                | 708    | 20    | 3%  |  |
| Dutchman                                                   | 514    | 9     | 2%  |  |
| Trout                                                      | 75     | :     | 0%  |  |
| Baird                                                      | 326    | -     | 0%  |  |
| Lower Green Bay                                            | 633    | 25    | 4%  |  |
| Neenah Slough                                              | 587    | 50    | 9%  |  |
| Mud                                                        | 30     |       | 0%  |  |
| TOTAL                                                      | 27,825 | 4,160 | 15% |  |