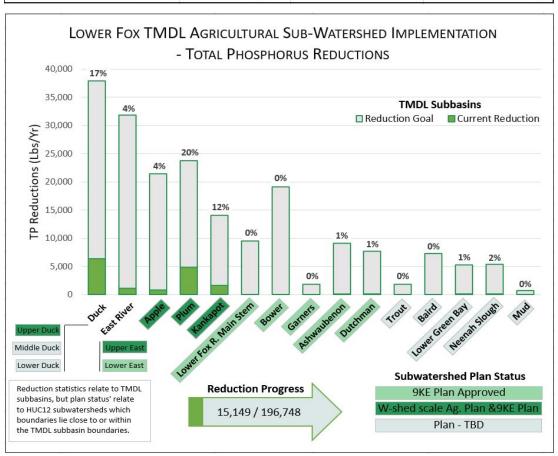

Total Phosphorus & Total Suspended Solids – Current Reductions by Subwatershed

| Total Phosphorus<br>(Reductions in pounds) 2015 - 2019 |           |        |     |  |
|--------------------------------------------------------|-----------|--------|-----|--|
|                                                        |           |        |     |  |
| Duck                                                   | 37,911    | 6,356  | 17% |  |
| East River                                             | 31,897    | 1,142  | 4%  |  |
| Apple                                                  | 21,469    | 871    | 4%  |  |
| Plum                                                   | 23,799    | 4,831  | 20% |  |
| Kankapot                                               | 14,060    | 1,624  | 12% |  |
| Lower Fox R. Main Stem                                 | 9,488     | -      | 0%  |  |
| Bower                                                  | 19,086    | _      | 0%  |  |
| Garners                                                | 1,836     | _      | 0%  |  |
| Ashwaubenon                                            | 9,078     | 117    | 1%  |  |
| Dutchman                                               | 7,738     | 61     | 1%  |  |
| Trout                                                  | 1,795     | -      | 0%  |  |
| Baird                                                  | 7,246     | _      | 0%  |  |
| Lower Green Bay                                        | 5,261     | 47     | 1%  |  |
| Neenah Slough                                          | 5,350     | 100    | 2%  |  |
| Mud                                                    | 734       | -      | 0%  |  |
| TOTAL                                                  | . 196,748 | 15,149 | 8%  |  |