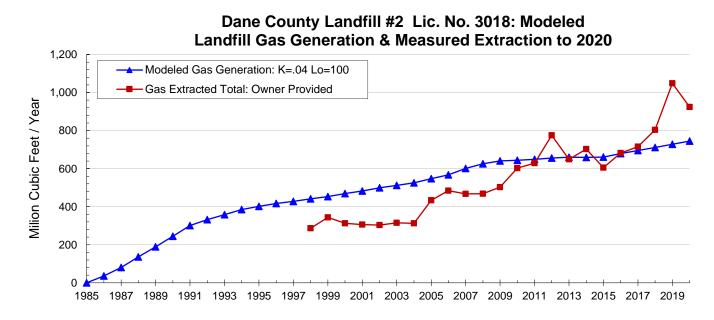

Please understand that the gas generation curve above was prepared using a computer model and general assumptions that may under or overestimate gas generation for this particular landfill. For more information on the model and how it's been used, please consult the text of this web page.