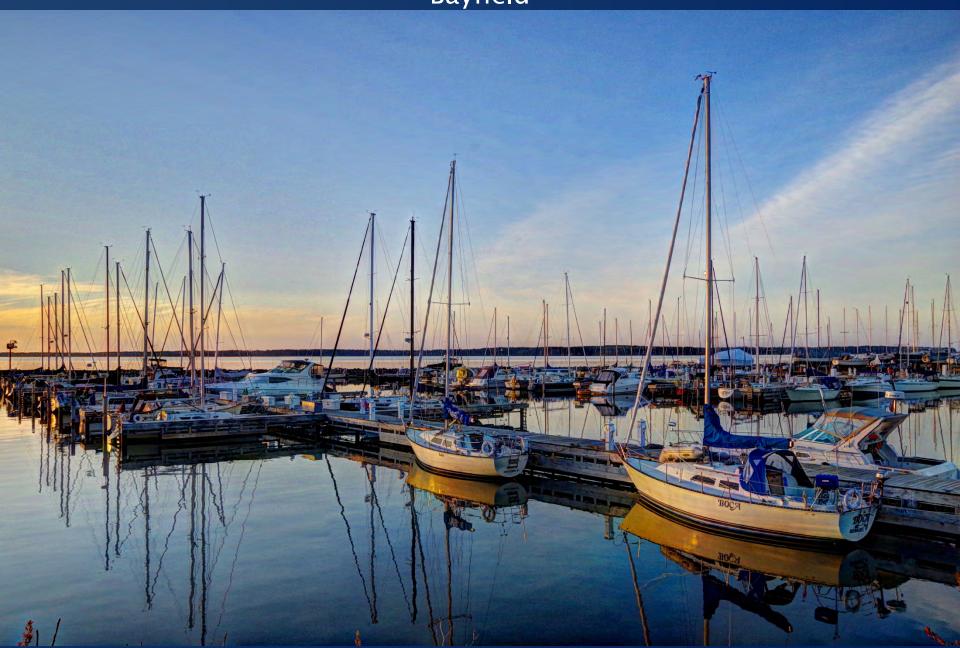

# Wisconsin's Great Waters Photo Contest 2020 entries

Category:

Cultural and Historical Features



1st Place: North Pier Milky Way – by Nathan Farvour Deland Park North Pier, Sheboygan



#### 2<sup>nd</sup> Place: *Incoming* – by Chris Schultz

#### Milwaukee Pierhead Light





#### 20 Below Zero – by Kevin Lamar Wisconsin Point Lighthouse, Superior





#### Arctic Two Rivers Pierhead Light - by Michael Henderson Two Rivers



#### Harbor Morning Reflection – by Steve Bensing Bayfield



#### Cool Morning Glow – by Julie DeLisle Port Washington



Superior Sunrise – by Kevin Lamar Wisconsin Point Lighthouse, Superior



## South Shore Yacht Club - by Karen Gersonde Milwaukee



#### *Winter Sunrise –* by Glenn Gierzycki Milwaukee



#### Winter, Manitowoc Lighthouse - by Michael Henderson



## *Mystery Harbor Sunrise* – by Steve Bensing Bayfield



#### Milwaukee Harbor Lighthouse - by Jeff Halverson





## Moment of Calm - by Derek Victor Washington Island



#### Fyr Bal Festivities - by Laura Fitzgerald Ephraim



#### Full Sail – by Laura Fitzgerald Algoma Lighthouse



#### Bayfield Blues - by Jennifer Kelly Bayfield



Milwaukee Harbor Lighthouse & River Entrance - by Jeff Halverson



#### Hard at Work - by Glenn Gierzycki Port of Milwaukee



#### Basket Case –