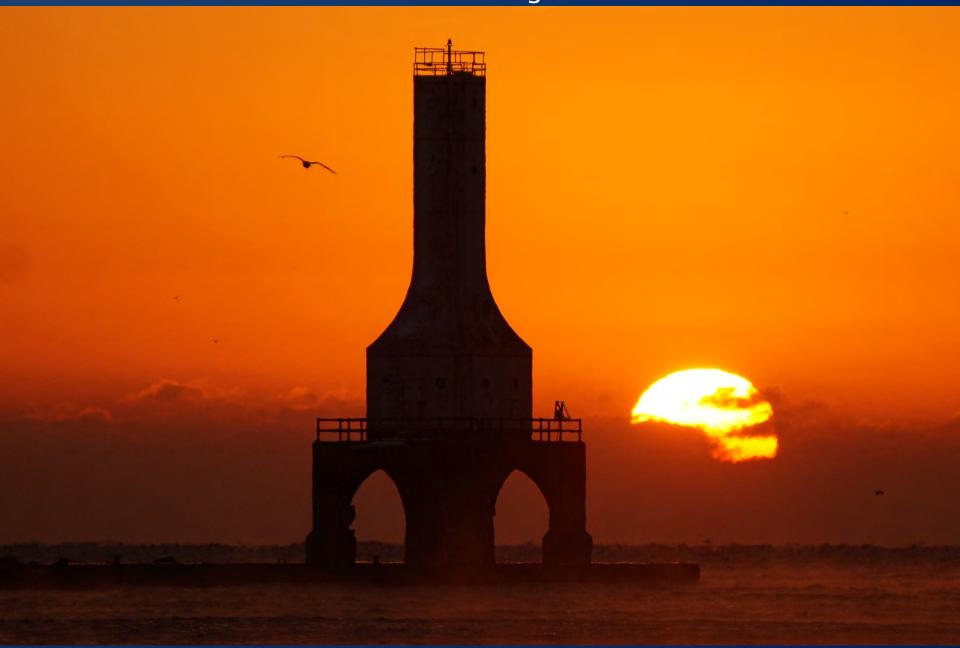

# Wisconsin's Great Waters Photo Contest 2020 entries

Category:

Cultural and Historical Features



1st Place: North Pier Milky Way – by Nathan Farvour Deland Park North Pier, Sheboygan



#### 2<sup>nd</sup> Place: *Incoming* – by Chris Schultz

#### Milwaukee Pierhead Light





#### 20 Below Zero – by Kevin Lamar Wisconsin Point Lighthouse, Superior





#### Arctic Two Rivers Pierhead Light - by Michael Henderson Two Rivers



#### Harbor Morning Reflection – by Steve Bensing Bayfield



#### Cool Morning Glow – by Julie DeLisle Port Washington



Superior Sunrise – by Kevin Lamar Wisconsin Point Lighthouse, Superior



## South Shore Yacht Club - by Karen Gersonde Milwaukee



#### *Winter Sunrise –* by Glenn Gierzycki Milwaukee



#### Winter, Manitowoc Lighthouse - by Michael Henderson



## *Mystery Harbor Sunrise* – by Steve Bensing Bayfield



#### Milwaukee Harbor Lighthouse - by Jeff Halverson





## Moment of Calm - by Derek Victor Washington Island



#### Fyr Bal Festivities - by Laura Fitzgerald Ephraim



#### Full Sail – by Laura Fitzgerald Algoma Lighthouse



#### Bayfield Blues - by Jennifer Kelly Bayfield



Milwaukee Harbor Lighthouse & River Entrance - by Jeff Halverson



#### Hard at Work - by Glenn Gierzycki Port of Milwaukee



#### Basket Case – by Marc Ponto Milwaukee



#### Discovering Door County From