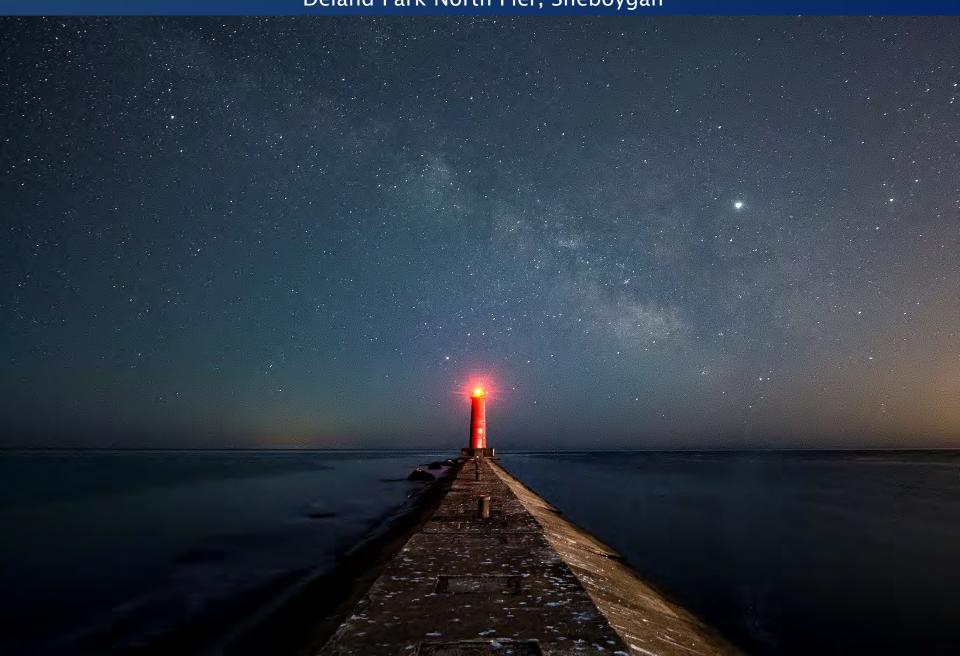

# Wisconsin's Great Waters Photo Contest 2020 entries

Category:

Cultural and Historical Features

1st Place: North Pier Milky Way – by Nathan Farvour Deland Park North Pier, Sheboygan