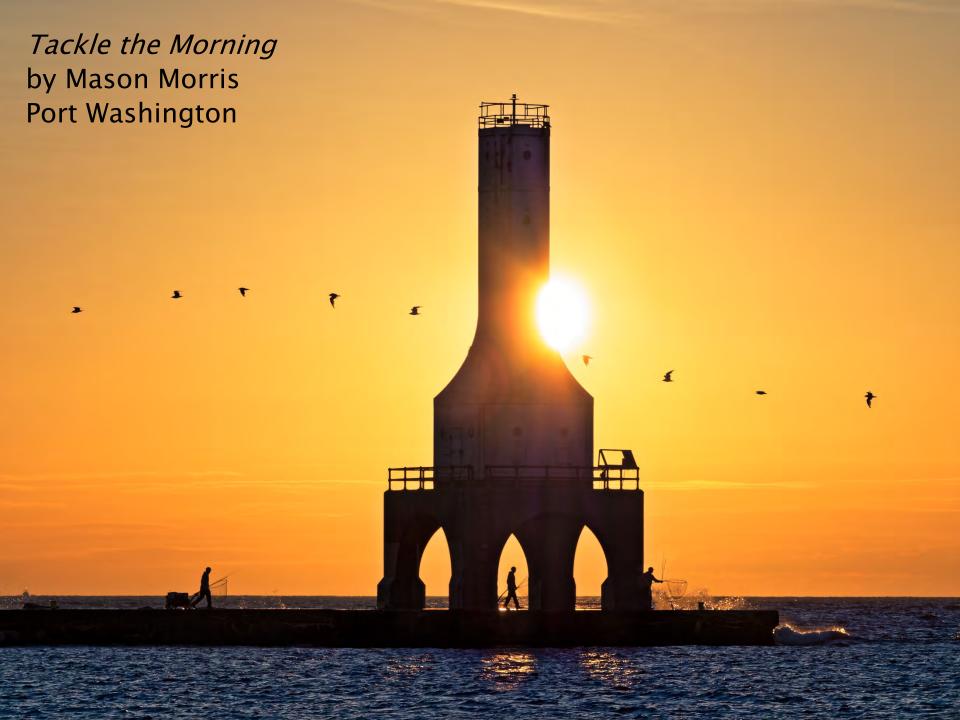

#### Cool Morning Glow – by Julie DeLisle Port Washington

Superior Sunrise – by Kevin Lamar Wisconsin Point Lighthouse, Superior