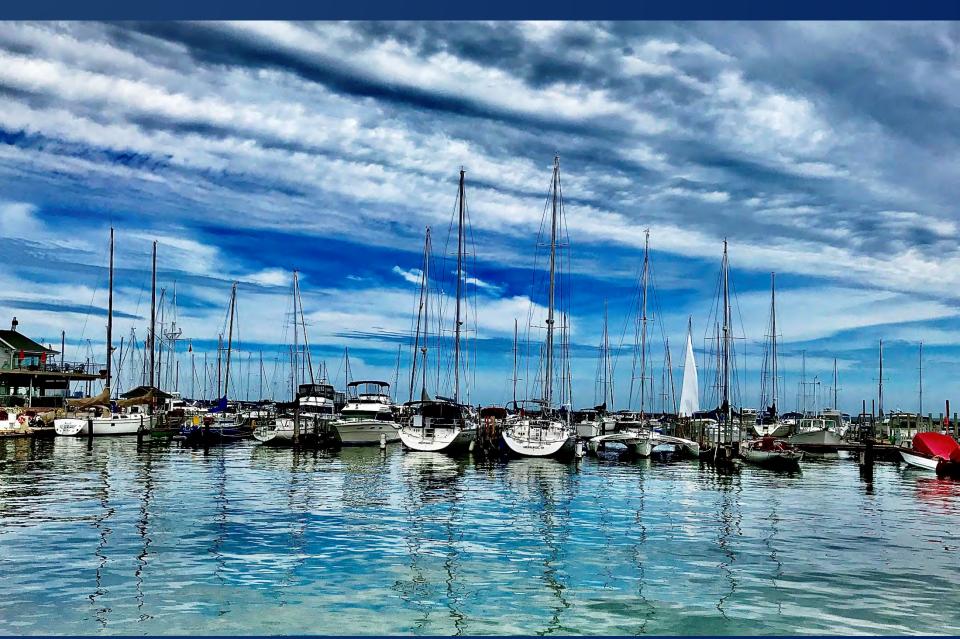

# Wisconsin's Great Waters Photo Contest 2020 entries

Category:

Cultural and Historical Features



1st Place: North Pier Milky Way – by Nathan Farvour Deland Park North Pier, Sheboygan



#### 2<sup>nd</sup> Place: *Incoming* – by Chris Schultz

#### Milwaukee Pierhead Light





#### 20 Below Zero – by Kevin Lamar Wisconsin Point Lighthouse, Superior





#### Arctic Two Rivers Pierhead Light - by Michael Henderson Two Rivers



#### Harbor Morning Reflection – by Steve Bensing Bayfield



#### Cool Morning Glow – by Julie DeLisle Port Washington



Superior Sunrise – by Kevin Lamar Wisconsin Point Lighthouse, Superior



## South Shore Yacht Club - by Karen Gersonde Milwaukee



#### *Winter Sunrise –* by Glenn Gierzycki Milwaukee



#### Winter, Manitowoc Lighthouse - by Michael Henderson



## *Mystery Harbor Sunrise* – by Steve Bensing Bayfield



#### Milwaukee Harbor Lighthouse - by Jeff Halverson





## Moment of Calm - by Derek Victor Washington Island



#### Fyr Bal Festivities - by Laura Fitzgerald Ephraim



#### Full Sail – by Laura Fitzgerald Algoma Lighthouse



#### Bayfield Blues - by Jennifer Kelly Bayfield



Milwaukee Harbor Lighthouse & River Entrance - by Jeff Halverson



#### Hard at Work - by Glenn Gierzycki Port of Milwaukee



#### Basket Case – by Marc Ponto Milwaukee



#### Discovering Door County From Above - by Adam Pearson Sister Bay area



#### Milwaukee Harbor & City Shoreline - by Jeff Halverson





# *Mississippi View –* by