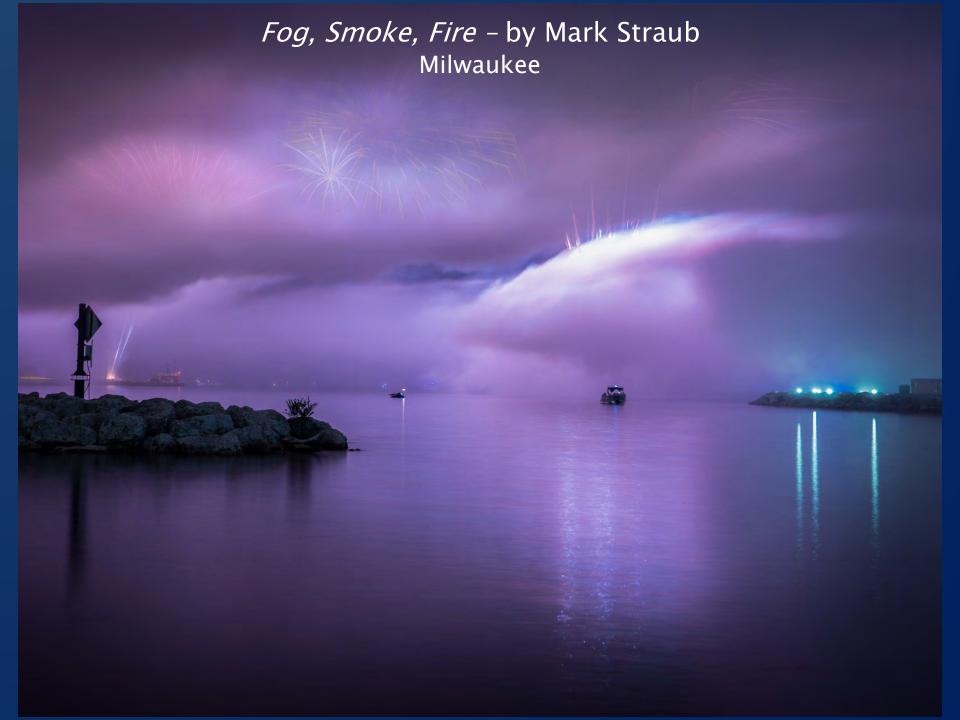

# Wisconsin's Great Waters Photo Contest 2020 entries

Category:

Cultural and Historical Features



1st Place: North Pier Milky Way – by Nathan Farvour Deland Park North Pier, Sheboygan



#### 2<sup>nd</sup> Place: *Incoming* – by Chris Schultz

#### Milwaukee Pierhead Light





#### 20 Below Zero – by Kevin Lamar Wisconsin Point Lighthouse, Superior





#### Arctic Two Rivers Pierhead Light - by Michael Henderson Two Rivers



#### Harbor Morning Reflection – by Steve Bensing Bayfield



#### Cool Morning Glow – by Julie DeLisle Port Washington



Superior Sunrise – by Kevin Lamar Wisconsin Point Lighthouse, Superior



## South Shore Yacht Club - by Karen Gersonde Milwaukee



#### *Winter Sunrise –* by Glenn Gierzycki Milwaukee



#### Winter, Manitowoc Lighthouse - by Michael Henderson



## *Mystery Harbor Sunrise* – by Steve Bensing Bayfield



#### Milwaukee Harbor Lighthouse - by Jeff Halverson





## Moment of Calm - by Derek Victor Washington Island



#### Fyr Bal Festivities - by Laura Fitzgerald Ephraim



#### Full Sail – by Laura Fitzgerald Algoma Lighthouse



#### Bayfield Blues - by Jennifer Kelly Bayfield



Milwaukee