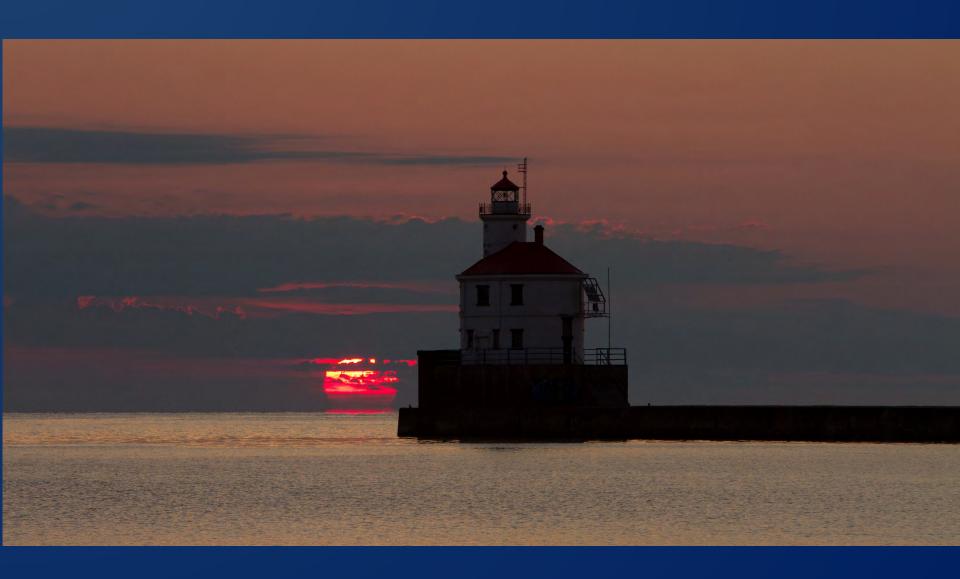

# Wisconsin's Great Waters Photo Contest 2020 entries

Category:

Cultural and Historical Features



1st Place: North Pier Milky Way – by Nathan Farvour Deland Park North Pier, Sheboygan



#### 2<sup>nd</sup> Place: *Incoming* – by Chris Schultz

#### Milwaukee Pierhead Light





#### 20 Below Zero – by Kevin Lamar Wisconsin Point Lighthouse, Superior





#### Arctic Two Rivers Pierhead Light - by Michael Henderson Two Rivers



#### Harbor Morning Reflection – by Steve Bensing Bayfield



#### Cool Morning Glow – by Julie DeLisle Port Washington



Superior Sunrise – by Kevin Lamar Wisconsin Point Lighthouse, Superior



## South Shore Yacht Club - by Karen Gersonde Milwaukee



#### *Winter Sunrise –* by Glenn Gierzycki Milwaukee



#### Winter, Manitowoc Lighthouse - by Michael Henderson



## *Mystery Harbor Sunrise* – by Steve Bensing Bayfield



#### Milwaukee Harbor Lighthouse - by Jeff Halverson





## Moment of Calm - by Derek Victor Washington Island



#### Fyr Bal Festivities - by Laura Fitzgerald Ephraim



#### Full Sail – by Laura Fitzgerald Algoma Lighthouse



#### Bayfield Blues - by Jennifer Kelly Bayfield



Milwaukee Harbor Lighthouse & River Entrance - by Jeff Halverson



#### Hard at Work - by Glenn Gierzycki Port of Milwaukee



#### Basket Case – by Marc Ponto Milwaukee



#### Discovering Door County From Above - by Adam Pearson Sister Bay area



#### Milwaukee Harbor & City S