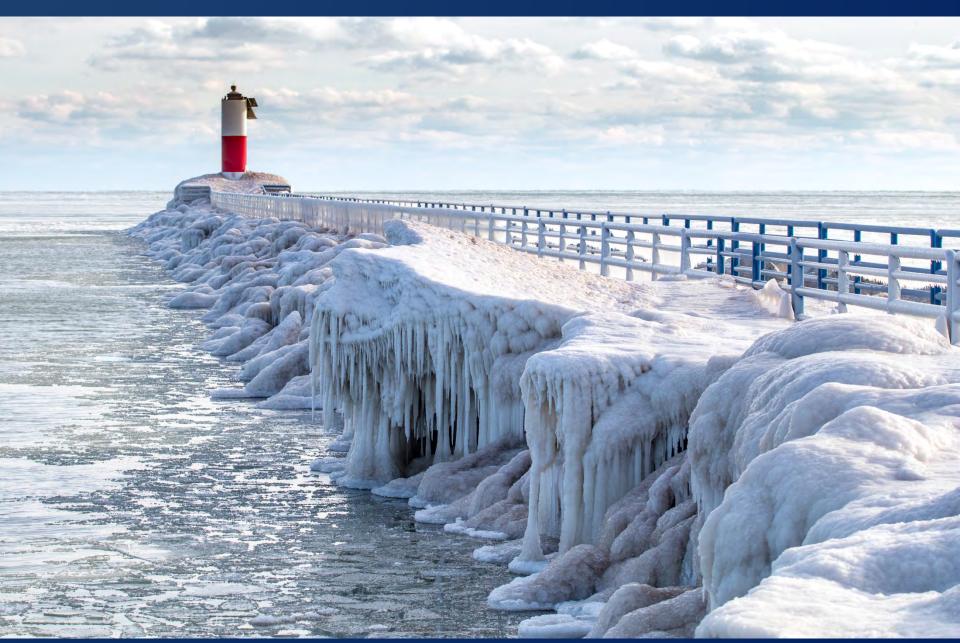

# Wisconsin's Great Waters Photo Contest 2020 entries

Category:

Cultural and Historical Features



1st Place: North Pier Milky Way – by Nathan Farvour Deland Park North Pier, Sheboygan



#### 2<sup>nd</sup> Place: *Incoming* – by Chris Schultz

#### Milwaukee Pierhead Light





#### 20 Below Zero – by Kevin Lamar Wisconsin Point Lighthouse, Superior





#### Arctic Two Rivers Pierhead Light - by Michael Henderson Two Rivers



#### Harbor Morning Reflection – by Steve Bensing Bayfield



#### Cool Morning Glow – by Julie DeLisle Port Washington



Superior Sunrise – by Kevin Lamar Wisconsin Point Lighthouse, Superior



## South Shore Yacht Club - by Karen Gersonde Milwaukee



#### *Winter Sunrise –* by Glenn Gierzycki Milwaukee



#### Winter, Manitowoc Lighthouse - by Michael Henderson



## *Mystery Harbor Sunrise* – by Steve Bensing Bayfield



#### Milwaukee Harbor Lighthouse - by Jeff Halverson





## Moment of Calm - by Derek Victor Washington Island



#### Fyr Bal Festivities - by Laura Fitzgerald Ephraim



#### Full Sail – by Laura Fitzgerald Algoma Lighthouse



#### Bayfield Blues - by Jennifer Kelly Bayfield



Milwaukee Harbor Lighthouse & River Entrance - by Jeff Halverson



#### Hard at Wor