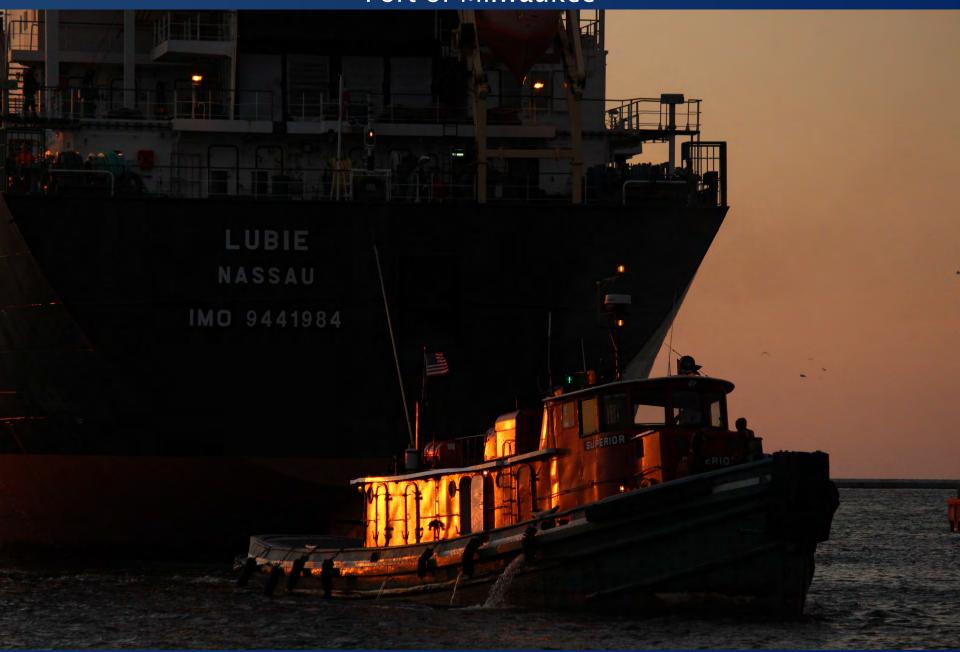

e Bensing Bayfield



#### Cool Morning Glow – by Julie DeLisle Port Washington



Superior Sunrise – by Kevin Lamar Wisconsin Point Lighthouse, Superior



## South Shore Yacht Club - by Karen Gersonde Milwaukee



#### *Winter Sunrise –* by Glenn Gierzycki Milwaukee



#### Winter, Manitowoc Lighthouse - by Michael Henderson



## *Mystery Harbor Sunrise* – by Steve Bensing Bayfield



#### Milwaukee Harbor Lighthouse - by Jeff Halverson





## Moment of Calm - by Derek Victor Washington Island



#### Fyr Bal Festivities - by Laura Fitzgerald Ephraim



#### Full Sail – by Laura Fitzgerald Algoma Lighthouse



#### Bayfield Blues - by Jennifer Kelly Bayfield



Milwaukee Harbor Lighthouse & River Entrance - by Jeff Halverson



#### Hard at Work - by Glenn Gierzycki Port of Milwaukee



#### Basket Case – by Marc Ponto Milwaukee



#### Discovering Door County From Above - by Adam Pearson Sister Bay area



#### Milwaukee Harbor & City Shoreline - by Jeff Halverson





# *Mississippi View –* by Norma Larrabee Gabriel Alma





# Waiting for the Crew – by Jon Young Bayfield Harbor



# Lakeside Seating – by Norma Larrabee Gabriel Sheboygan





#### Standing Tall – by Glenn Gierzycki North Point Lighthouse, Lake Park, Milwaukee





# Sturgeon Bay Lighthouse - by Sandy Ross



#### Remains of a Bygone Era – by Jon Young

#### Rocky Island, Apostle Islands National Lakeshore











# Foggy Morning – by Jennifer Hagen Municipal Dock, Fish Creek