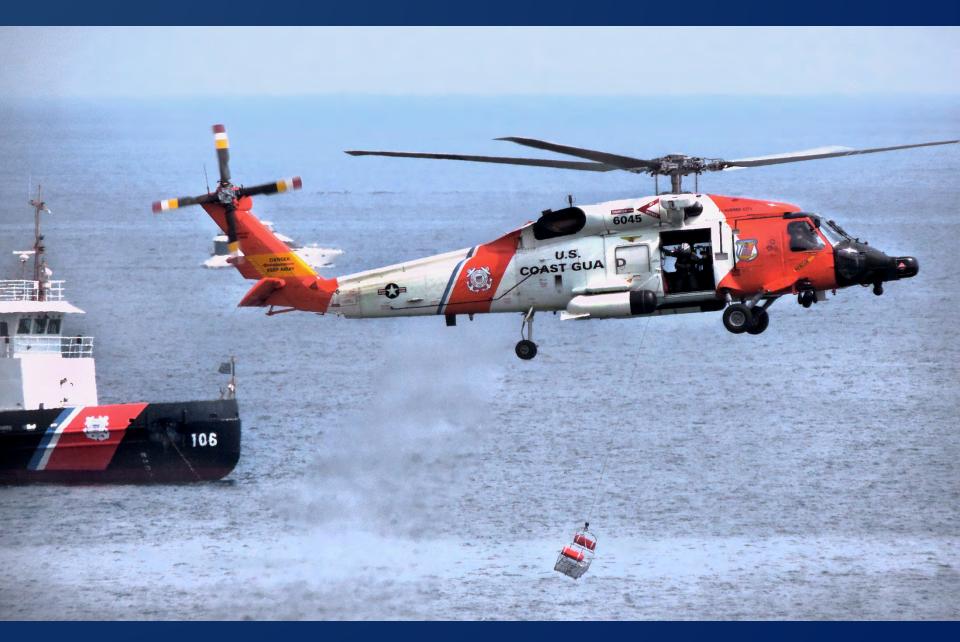

by Julie DeLisle Port Washington



Superior Sunrise – by Kevin Lamar Wisconsin Point Lighthouse, Superior



## South Shore Yacht Club - by Karen Gersonde Milwaukee



#### *Winter Sunrise –* by Glenn Gierzycki Milwaukee



#### Winter, Manitowoc Lighthouse - by Michael Henderson



## *Mystery Harbor Sunrise* – by Steve Bensing Bayfield



#### Milwaukee Harbor Lighthouse - by Jeff Halverson





## Moment of Calm - by Derek Victor Washington Island



#### Fyr Bal Festivities - by Laura Fitzgerald Ephraim



#### Full Sail – by Laura Fitzgerald Algoma Lighthouse



#### Bayfield Blues - by Jennifer Kelly Bayfield



Milwaukee Harbor Lighthouse & River Entrance - by Jeff Halverson



#### Hard at Work - by Glenn Gierzycki Port of Milwaukee



#### Basket Case – by Marc Ponto Milwaukee



#### Discovering Door County From Above - by Adam Pearson Sister Bay area



#### Milwaukee Harbor & City Shoreline - by Jeff Halverson





# *Mississippi View –* by Norma Larrabee Gabriel Alma





# Waiting for the Crew – by Jon Young Bayfield Harbor



# Lakeside Seating – by Norma Larrabee Gabriel Sheboygan





#### Standing Tall – by Glenn Gierzycki North Point Lighthouse, Lake Park, Milwaukee





# Sturgeon Bay Lighthouse - by Sandy Ross



#### Remains of a Bygone Era – by Jon Young

#### Rocky Island, Apostle Islands National Lakeshore











# Foggy Morning – by Jennifer Hagen Municipal Dock, Fish Creek