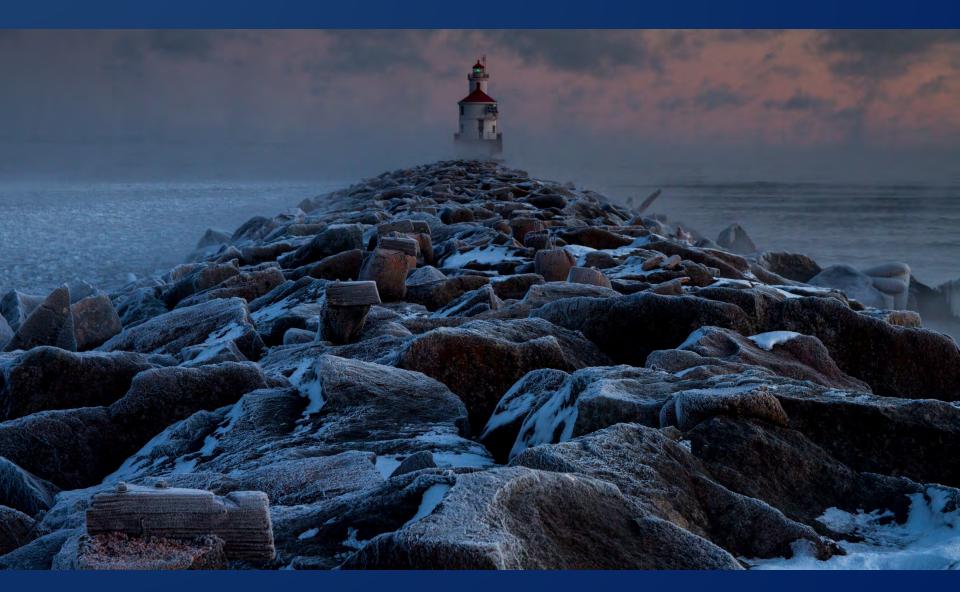

# Wisconsin's Great Waters Photo Contest 2020 entries

Category:

Cultural and Historical Features



1st Place: North Pier Milky Way – by Nathan Farvour Deland Park North Pier, Sheboygan



#### 2<sup>nd</sup> Place: *Incoming* – by Chris Schultz

#### Milwaukee Pierhead Light





#### 20 Below Zero – by Kevin Lamar Wisconsin Point Lighthouse, Superior





#### Arctic Two Rivers Pierhead Light - by Michael Henderson Two Rivers



#### Harbor Morning Reflection – by Steve Bensing Bayfield



#### Cool Morning Glow – by Julie DeLisle Port Washington



Superior Sunrise – by Kevin Lamar Wisconsin Point Lighthouse, Superior



## South Shore Yacht Club - by Karen Gersonde Milwaukee



#### *Winter Sunrise –* by Glenn Gierzycki Milwaukee



#### Winter, Manitowoc Lighthouse - by Michael Henderson



## *Mystery Harbor Sunrise* – by Steve Bensing Bayfield



#### Milwaukee Harbor Lighthouse - by Jeff Halverson





## Moment of Calm - by Derek Victor Washington Island



#### Fyr Bal Festivities - by Laura Fitzgerald Ephraim



#### Full Sail – by Laura Fitzgerald Algoma Lighthouse



#### Bayfield Blues - by Jennifer Kelly Bayfield



Milwauk