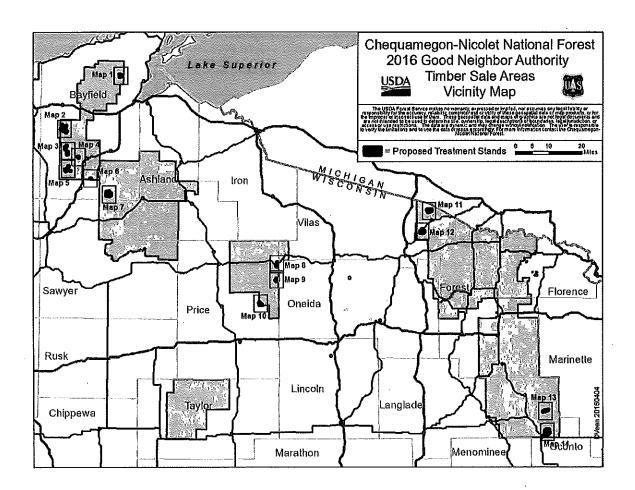

|                                                                   |                |                                         |  |

## **APPENDIX C (Year 2 Modification) PROJECT AREAS & TREATMENT ACTIVITIES**

→ Back to TOC

The State shall conduct the following forest restoration activities, as needed, for the stands listed below:

- Timber sale establishment (silvicultural prescription preparation, harvest boundary layout, timber designation, cruising, and contract development)
- Timber sale administration (advertising, bid awarding, sale area inspections, scaling, billing, contract enforcement)
- Reforestation establishment as needed and agreed to during the silvicultural prescription process (site preparation, seeding, planting, release, and periodic regeneration monitoring)



Eagle River/Florence Ranger District Stands cleared through NEPA

| NEPA Document | Area Name | Stand ID       | Acres | Timber Type       | Treatment   | Subtotal<br>Acres | Subtotal<br>Volume (MBF)              |
|---------------|-----------|----------------|-------|-------------------|-------------|-------------------|---------------------------------------|
| Phelps EIS    | Catch Up  | 09130302155001 | 23    | Northern Hardwood | Selection   |                   |                                       |
| Phelps EIS    | Catch Up  | 09130302155003 | 126   | Northern Hardwood | Selection   |                   |                                       |
| Phelps EIS    | Catch Up  | 09130302155005 | 5     | Northern Hardwood | Selection   |                   |