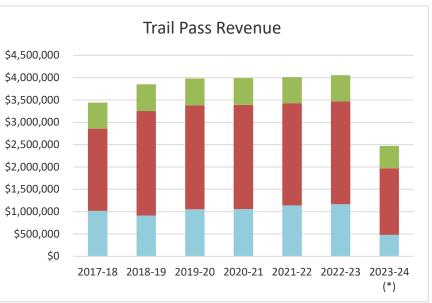

|             | Total Snowmobile Trail Passes Sold |                          |                   |                          |                    |                          |             |  |  |  |
|-------------|------------------------------------|--------------------------|-------------------|--------------------------|--------------------|--------------------------|-------------|--|--|--|
| Season      | Non-Resident                       | Revenue<br>(approximate) | DNR Trail<br>Pass | Revenue<br>(approximate) | AWSC Trail<br>Pass | Revenue<br>(approximate) | Total       |  |  |  |
| 2017-18     | 21,634                             | \$1,016,798              | 62,988            | \$1,842,399              | 63,024             | \$582,972                | \$3,442,169 |  |  |  |
| 2018-19     | 19,477                             | \$915,419                | 79,991            | \$2,339,737              | 64,366             | \$595,386                | \$3,850,541 |  |  |  |
| 2019-20     | 22,438                             | \$1,054,586              | 79,619            | \$2,328,856              | 64,757             | \$599,002                | \$3,982,444 |  |  |  |
| 2020-21     | 22,532                             | \$1,059,004              | 79,786            | \$2,333,741              | 64,906             | \$600,381                | \$3,993,125 |  |  |  |
| 2021-22     | 24,226                             | \$1,138,622              | 78,251            | \$2,288,842              | 63,406             | \$586,506                | \$4,013,969 |  |  |  |
| 2022-23     | 24,890                             | \$1,169,830              | 78,613            | \$2,299,416              | 63,442             | \$586,839                | \$4,056,084 |  |  |  |
| 2023-24 (*) | 10,217                             | \$480,199                | 50,950            | \$1,490,288              | 54,268             | \$501,979                | \$2,472,466 |  |  |  |

(\*) 2023-24 Totals as of Jan 31, 2024. Non-Resident & DNR Trail Pass may include some duplicate entries that are rolled back after June 30.