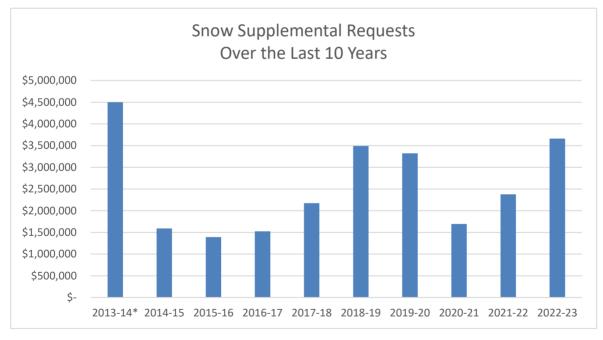

## Snowmobile Supplemental Maintenance 10 Year Seasonal History

| Snowmobile      | Fiscal |               |               | % of Reg | Basic Maint  | Per Mile Maint w/ Supp        | Total        |
|-----------------|--------|---------------|---------------|----------|--------------|-------------------------------|--------------|
| Season          | Year   | Total Request | Total Payment |          | @ \$300/Mi   | ( <b>Statewide</b> Average) * | Maintenance  |
| 2013-14*        | 2015   | \$ 4,498,600  | \$ 3,016,500  | 67.2%    | \$ 5,658,033 | \$ 460 per mile               | \$ 8,674,533 |
| 2014-15         | 2016   | \$ 1,591,493  | \$ 1,563,000  | 100.0%   | \$ 5,656,725 | \$ 383 per mile               | \$ 7,219,725 |
| 2015-16         | 2017   | \$ 1,393,585  | \$ 1,337,771  | 100.0%   | \$ 5,641,215 | \$ 371 per mile               | \$ 6,978,986 |
| 2016-17         | 2018   | \$ 1,523,565  | \$ 1,255,154  | 100.0%   | \$ 5,684,592 | \$ 366 per mile               | \$ 6,939,746 |
| 2017-18         | 2019   | \$ 2,174,711  | \$ 2,145,475  | 100.0%   | \$ 5,672,850 | \$ 413 per mile               | \$ 7,818,325 |
| 2018-19         | 2020   | \$ 3,492,658  | \$ 3,438,074  | 100.0%   | \$ 5,676,180 | \$ 482 per mile               | \$ 9,114,254 |
| 2019-20         | 2021   | \$ 3,322,696  | \$ 3,303,768  | 100.0%   | \$ 5,823,444 | \$ 481 per mile               | \$ 9,127,212 |
| 2020-21         | 2022   | \$ 1,693,563  | \$ 1,666,258  | 100.0%   | \$ 5,949,585 | \$ 395 per mile               | \$ 7,615,843 |
| 2021-22         | 2023   | \$ 2,378,701  | \$ 2,370,353  | 100.0%   | \$ 5,980,785 | \$ 432 per mile               | \$ 8,351,138 |
| 2022-23         | 2024   | \$ 3,660,982  | \$ 3,580,951  | 100.0%   | \$ 6,076,905 | \$ 482 per mile               | \$ 9,657,856 |
| 10 Year Average |        | \$ 2,573,055  | \$ 2,232,928  |          |              | \$ 420 per mile               | \$ 7,982,196 |

\*Includes \$301,200 from snowmobile registration revenues.

\* Statewide Average includes all base maintenance payments + supplemental

across the state, divided by the total number of funded miles in the state

<sup>10</sup> Year Average = \$2,560,000 / year