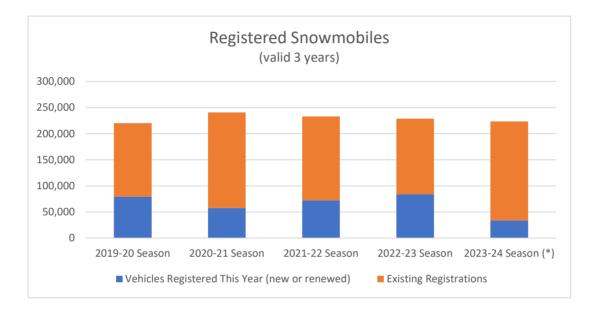

## **Snowmobile Vehicle Registrations**

|                                                   | Registered Snowmobiles in Wisconsin |                   |                |                   |                       |  |  |  |  |  |
|---------------------------------------------------|-------------------------------------|-------------------|----------------|-------------------|-----------------------|--|--|--|--|--|
|                                                   | 2019-20<br>Season                   | 2020-21<br>Season | 2021-22 Season | 2022-23<br>Season | 2023-24<br>Season (*) |  |  |  |  |  |
| Vehicles Registered This<br>Year (new or renewed) | 79,379                              | 57,679            | 72,254         | 83,784            | 33,936                |  |  |  |  |  |
| Existing Registrations                            | 140,969                             | 183,002           | 160,870        | 145,159           | 189,600               |  |  |  |  |  |
| Total Active<br>Registrations                     | 220,348                             | 240,681           | 233,124        | 228,943           | 223,536               |  |  |  |  |  |

Registrations expire June 30th annually.

(\*) Partial season count, as of Feb 1 2024

| DNR<br>REG | Miles    | County/State                        | Total Claim<br>Requested<br>=Reg + Supp | Contract<br>Maint. | Storm D<br>Rcvd | Supp. Per<br>Request | Supp.<br>Reviewed | Audit<br>Adjustment | Groom<br>per mile | Non-Gr<br>per mile | Exp<br>Above<br>Cap |
|------------|----------|-------------------------------------|-----------------------------------------|--------------------|-----------------|----------------------|-------------------|---------------------|-------------------|--------------------|---------------------|
| NER        |          |                                     | \$184,015.16                            | \$164,520          |                 | 19,495.16            | \$19,495.16       | \$0.00              | \$239.86          | \$95.69            |                     |
| NER        | 475.9    | SHAWANO COUNT                       | \$235,762.53                            | \$142,770          |                 | 92,992.53            | \$89,816.13       | (\$3,176.40)        | \$308.67          | \$180.06           |                     |
| NER        | 447.0    | OCONTO COUNTY                       | \$275,580.37                            | \$134,100          | \$21,768        | 141,480.37           | \$125,654.00      | (\$15,826.37)       | \$331.11          | \$267.58           |                     |
| WCR        | 425.5    | CHIPPEWA COUNT                      | \$219,000.71                            | \$127,650          | \$79,920        | 91,350.71            | \$92,090.81       | \$740.10            | \$303.65          | \$212.78           |                     |
| WCR        | 376.2    | CLARK COUNTY                        | \$157,373.26                            | \$112,860          | \$33,622        | 44,513.26            | \$43,454.05       | (\$1,059.21)        | \$268.87          | \$146.64           |                     |
| WCR        |          | DUNN COUNTY                         | \$161,628.00                            | \$95,430           |                 | 66,198.00            | \$54,821.00       | (\$11,377.00)       | \$222.66          | \$285.44           |                     |
| WCR        | 146.4    | LA CROSSE COUN                      | \$66,783.20                             | \$43,920           | \$7,111         | 22,863.20            | \$19,652.93       | (\$3,210.27)        | \$202.42          | \$231.82           |                     |
| WCR        |          | MARATHON COUN                       | \$481,624.22                            | \$231,240          | \$113,507       | 250,384.22           | \$246,204.00      | (\$4,180.22)        | \$450.86          | \$168.57           |                     |
| WCR        |          | PIERCE COUNTY                       | \$139,631.38                            | \$71,370           |                 | 68,261.38            | \$67,938.00       | (\$323.38)          | \$335.57          | \$251.36           |                     |
| WCR        |          | ST. CROIX COUNTY                    | \$138,204.50                            | \$74,280           |                 | 63,924.50            | \$63,567.80       | (\$356.70)          | \$357.92          | \$198.82           |                     |
| NOR        | 175.2    | FLORENCE COUNT                      | \$64,496.60                             | \$52,560           | \$0             | 11,936.60            | \$11,904.10       | (\$32.50)           | \$348.42          | \$19.53            |                     |
| NOR        | 406.2    | FOREST COUNTY                       | \$370,352.09                            | \$121,860          | \$22,050        | 243,720.00           | \$243,720.00      | \$0.00              | \$715.58          | \$196.17           | \$4,772.09          |
| NOR        | 308.2    | IRON COUNTY                         | \$303,275.02                            | \$92,460           | \$0             | 184,920.00           | \$184,920.00      | \$0.00              | \$813.94          | \$170.08           | \$25,895.02         |
| NOR        | 539.1    | LANGLADE COUNT                      | \$402,223.68                            | \$161,730          | \$53,884        | 240,493.68           | \$239,460.95      | (\$1,032.73)        | \$551.65          | \$192.54           |                     |
| NOR        | 334.7    | LINCOLN COUNTY                      | \$147,319.14                            | \$100,410          | \$29,993        | 46,909.14            | \$46,909.14       | \$0.00              | \$311.75          | \$128.40           |                     |
| NOR        | 431.6    | ONEIDA COUNTY                       | \$457,495.51                            | \$129,480          | \$16,980        | 258,960.00           | \$258,960.00      | \$0.00              | \$770.72          | \$338.01           | \$69,055.51         |
| NOR        | 493.0    | PRICE COUNTY                        | \$416,842.36                            | \$147,900          | \$59,997        | 268,942.36           | \$264,185.00      | (\$4,757.36)        | \$585.87          | \$377.80           |                     |
| NOR        | 499.6    | VILAS COUNTY                        | \$688,914.84                            | \$149,880          | \$0             | 299,760.00           | \$299,760.00      | \$0.00              | \$1,179.58        | \$199.35           | \$239,274.84        |
| NOS        | 207.7    | ASHLAND COUNTY                      | \$142,880.70                            | \$62,310           | \$0             | 80,570.70            | \$80,294.45       | (\$276.25)          | \$613.15          | \$73.44            |                     |
| NOS        | 337.6    | BARRON COUNTY                       | \$177,345.25                            | \$101,280          | \$0             | 76,065.25            | \$76,065.25       | \$0.00              | \$360.12          | \$165.19           |                     |
| NOS        | 462.5    | BAYFIELD COUNTY                     | \$360,367.90                            | \$138,750          | \$0             | 221,617.90           | \$221,617.90      | \$0.00              | \$558.92          | \$220.25           |                     |
| NOS        | 262.4    | BURNETT COUNTY                      | \$156,512.90                            | \$78,720           | \$36,137        | 77,792.90            | \$77,792.90       | \$0.00              | \$496.98          | \$99.49            |                     |
| NOS        | 354.3    | DOUGLAS COUNTY                      | \$266,033.58                            | \$106,290          | \$38,429        | 159,743.58           | \$159,743.58      | \$0.00              | \$567.02          | \$183.85           |                     |
| NOS        | 388.6    | POLK COUNTY                         | \$340,363.21                            | \$116,580          | \$0             | 223,783.21           | \$199,021.00      | (\$24,762.21)       | \$562.15          | \$312.91           |                     |
| NOS        | 318.7    | RUSK COUNTY                         | \$203,006.45                            | \$95,610           | \$166,297       | 107,396.45           | \$106,941.45      | (\$455.00)          | \$472.55          | \$163.00           |                     |
| NOS        | 391.68   | SAWYER COUNTY                       | \$252,544.02                            | \$117,504          | \$74,628        | 135,040.02           | \$134,470.02      | (\$570.00)          | \$518.58          | \$124.74           |                     |
| NOS        | 244.3    | WASHBURN COUN                       | \$159,562.00                            | \$73,290           |                 | 86,272.00            | \$84,544.90       | (\$1,727.10)        | \$403.14          | \$250.97           |                     |
| NOS        | 61.2     | TRI-COUNTY RECR                     | \$48,973.00                             | \$18,360           |                 | 30,613.00            | \$21,238.00       | (\$9,375.00)        | \$790.76          | \$9.45             |                     |
|            | 10,210.4 | TOTAL                               | 7,018,111.6                             | \$3,063,114        |                 | 3,616,000.1          | \$3,534,242.52    | (\$81,757.61)       | \$ 487.23         | \$ 188.00          | \$ 338,997.46       |
|            |          | State Property                      |                                         |                    |                 |                      |                   |                     |                   |                    |                     |
|            |          | Bearskin Trail                      |                                         |                    |                 | Max Eligible         |                   |                     | -                 |                    |                     |
|            | 18.2     | Cross Co Cruisers<br>Brule River SF | \$19,170.00                             | \$5,460            |                 | 10,920.00            | 10,920.00         | \$0.00              | \$1,053.30        | \$0.00             | \$2,790.00          |
|            | 32.0     |                                     | \$25,301.80                             | \$9,600            | l               | 15,701.80            | 15,701.80         | \$0.00              | \$723.53          | \$67.15            | \$0.00              |
|            | 28.5     |                                     | \$26,409.75                             | \$8,550            |                 | 17,100.00            | 17,100.00         | \$0.00              | \$762.74          | \$163.92           | \$759.75            |
|            | 2.1      |                                     | \$2,404.00                              | \$630              |                 | 1,260.00             | 1,260.00          | \$0.00              | \$1,093.33        | \$0.00             | \$514.00            |