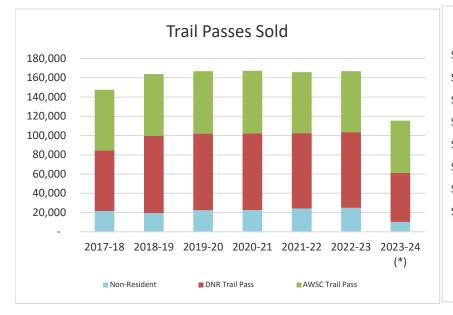

|             | Total Snowmobile Trail Passes Sold |                          |                   |                          |                    |                          |             |  |  |  |
|-------------|------------------------------------|--------------------------|-------------------|--------------------------|--------------------|--------------------------|-------------|--|--|--|
| Season      | Non-Resident                       | Revenue<br>(approximate) | DNR Trail<br>Pass | Revenue<br>(approximate) | AWSC Trail<br>Pass | Revenue<br>(approximate) | Total       |  |  |  |
| 2017-18     | 21,634                             | \$1,016,798              | 62,988            | \$1,842,399              | 63,024             | \$582,972                | \$3,442,169 |  |  |  |
| 2018-19     | 19,477                             | \$915,419                | 79,991            | \$2,339,737              | 64,366             | \$595,386                | \$3,850,541 |  |  |  |
| 2019-20     | 22,438                             | \$1,054,586              | 79,619            | \$2,328,856              | 64,757             | \$599,002                | \$3,982,444 |  |  |  |
| 2020-21     | 22,532                             | \$1,059,004              | 79,786            | \$2,333,741              | 64,906             | \$600,381                | \$3,993,125 |  |  |  |
| 2021-22     | 24,226                             | \$1,138,622              | 78,251            | \$2,288,842              | 63,406             | \$586,506                | \$4,013,969 |  |  |  |
| 2022-23     | 24,890                             | \$1,169,830              | 78,613            | \$2,299,416              | 63,442             | \$586,839                | \$4,056,084 |  |  |  |
| 2023-24 (*) | 10,217                             | \$480,199                | 50,950            | \$1,490,288              | 54,268             | \$501,979                | \$2,472,466 |  |  |  |

(\*) 2023-24 Totals as of Jan 31, 2024. Non-Resident & DNR Trail Pass may include some duplicate entries that are rolled back after June 30.