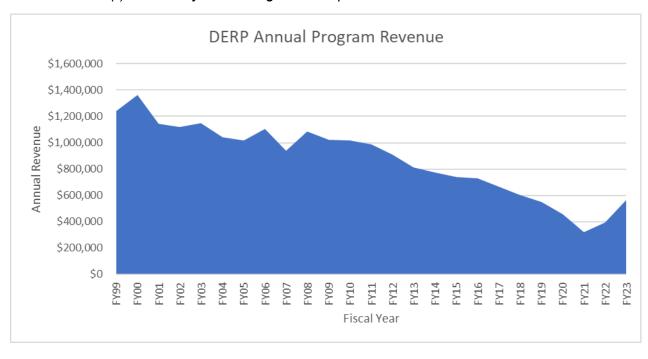

## **DERP Annual Program Revenues**

| Fiscal Year | Total       | % Change from<br>Previous Year |
|-------------|-------------|--------------------------------|
| FY99        | \$1,239,451 |                                |
| FY00        | \$1,362,535 | 9.93%                          |
| FY01        | \$1,144,310 | -16.02%                        |
| FY02        | \$1,117,507 | -2.34%                         |
| FY03        | \$1,146,619 | 2.61%                          |
| FY04        | \$1,043,143 | -9.02%                         |
| FY05        | \$1,015,453 | -2.65%                         |
| FY06        | \$1,104,436 | 8.76%                          |
| FY07        | \$938,344   | -15.04%                        |
| FY08 (*)    | \$1,084,749 | 15.60%                         |
| FY09        | \$1,023,954 | -5.60%                         |
| FY10        | \$1,019,125 | -0.47%                         |
| FY11        | \$986,976   | -3.15%                         |
| FY12        | \$911,342   | -7.66%                         |
| FY13        | \$811,505   | -10.95%                        |
| FY14        | \$771,951   | -4.87%                         |
| FY15        | \$737,409   | -4.47%                         |
| FY16        | \$732,161   | -0.71%                         |
| FY17        | \$667,410   | -8.84%                         |
| FY18        | \$605,550.  | -9.27%                         |
| FY19        | \$551,436   | -8.94%                         |
| FY20        | \$456,238   | -17.26                         |
| FY21        | \$322,768   | -29.25%                        |
| FY22        | \$392,446   | +21.59%                        |
| FY23        | \$564,231   | +35.91%                        |

(\*) Fee on dry cleaners' gross receipts increased from 1.8% to 2.8%