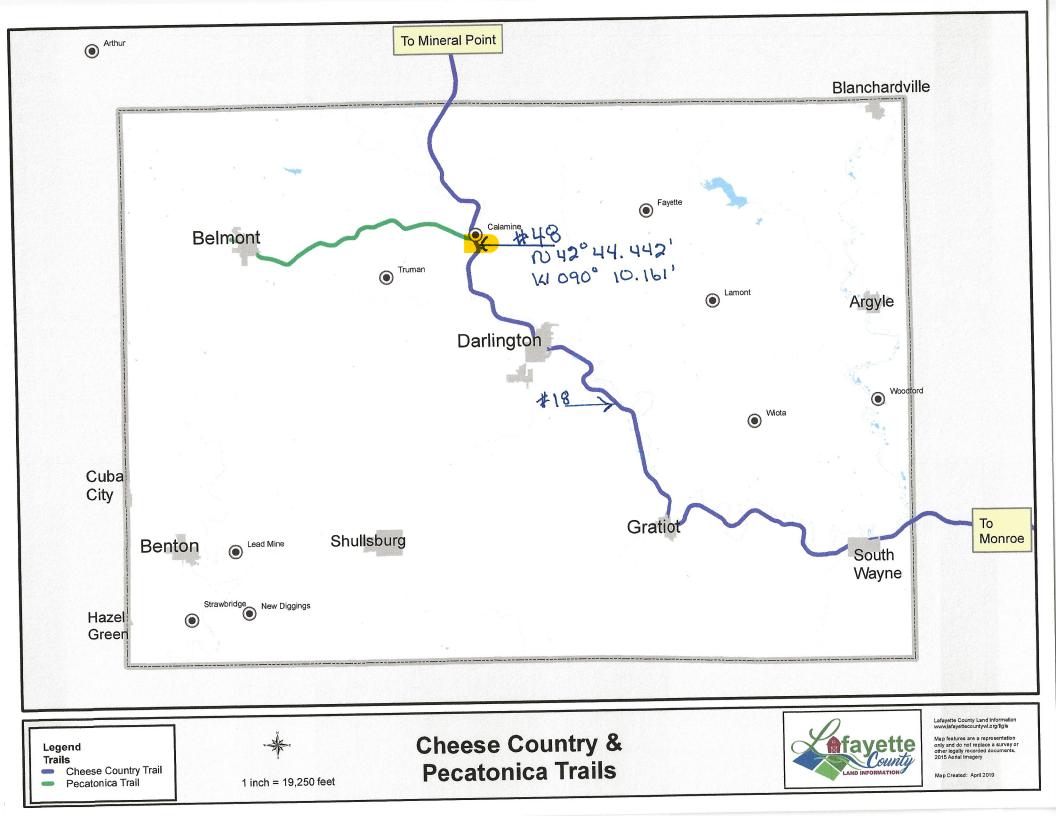

## **Project Description Summary**

Rehabilitation of Bridge #48 on the Cheese Country Trail over the Pecatonica River in Calamine WI. To include removal of existing deterioated deck and sub standard railing (also deterioated). Construction of a new Wheeler wood deck system including new railing, wear surface, approach work and landscaping.

|                                                                 | Form 8700-159 (R 04/22) Page 3                                      |                                     |  |  |  |
|-----------------------------------------------------------------|---------------------------------------------------------------------|-------------------------------------|--|--|--|
| Appendix A – Required for Bridge Rehab/Replace                  | e, New, or Reroute with New Br                                      | idge                                |  |  |  |
| Since Rehab/Replace New Bridge                                  | Reroute with new bridge                                             |                                     |  |  |  |
| County Township Range Sec                                       | tion 1/4 1/4 1/4 GPS Coordinate                                     |                                     |  |  |  |
| Lafayette $\bigtriangledown$ N OW                               |                                                                     | g. 44.442'<br>leg.10.161'           |  |  |  |
| Water Body Name                                                 | Bridge Name                                                         | County Inventory Number             |  |  |  |
| Pecatonica River                                                | Calamine Bridge                                                     | #48                                 |  |  |  |
| Funded Trail Name or Number (SNARS if applicable)               | Has this bridge site ever received deve                             | lopment or rehabilitation funds     |  |  |  |
| Cheese Country Trail                                            | in the past? O Yes  No Ye                                           | ear:\$                              |  |  |  |
| Bridge is located on: <ul> <li>Private property</li> </ul>      | Old Bridge/Culvert Size                                             |                                     |  |  |  |
| Public property                                                 | New Bridge/Culvert Size                                             |                                     |  |  |  |
| Landowner Where Bridge is Located                               | Telephone Number Length of Tr                                       | rail Use Agreement (5 year minimum) |  |  |  |
| Pecatonica Rail Transit Commission                              |                                                                     | minimum)                            |  |  |  |
| Current maximum load <u>&gt;10,000</u> lbs. Age of Brid         | ge Bridge Material                                                  | -                                   |  |  |  |
| Proposed maximum load 40,000 lbs. NA                            | Concrete inbutements, steel                                         | girders & wooden deck               |  |  |  |
| Sponsoring Club Name C                                          | ub Contact                                                          | Telephone Number                    |  |  |  |
| Tri County Trail Commission T                                   | om Jean                                                             | 608-574-4055                        |  |  |  |
|                                                                 | hat is the maximum load of the other bri<br>oomed with this bridge? | dges on the system if               |  |  |  |
| What is the weight of your puller & drag/grading equipment? 4   | 40,000#                                                             |                                     |  |  |  |
| 10,000 #                                                        |                                                                     |                                     |  |  |  |
| What other recreational trail uses are planned for this bridge? |                                                                     |                                     |  |  |  |
| ATV's, UTV's, Snowmobile, bikes, horses and pedestrians         | s all use this trail.                                               |                                     |  |  |  |
| If there are other Recreational uses planned, how much of the b | idge cost will be paid for by non-snowm                             | obile or non-ATV users?             |  |  |  |
| NA                                                              |                                                                     |                                     |  |  |  |
| O Yes  No Have you contacted your local DNR Water Ma            | nagement Specialist (WMS) regarding a                               | a permit?                           |  |  |  |
| ○ Yes                                                           |                                                                     |                                     |  |  |  |
| ○ Yes                                                           |                                                                     |                                     |  |  |  |
| ○ Yes                                                           |                                                                     |                                     |  |  |  |
|                                                                 |                                                                     |                                     |  |  |  |