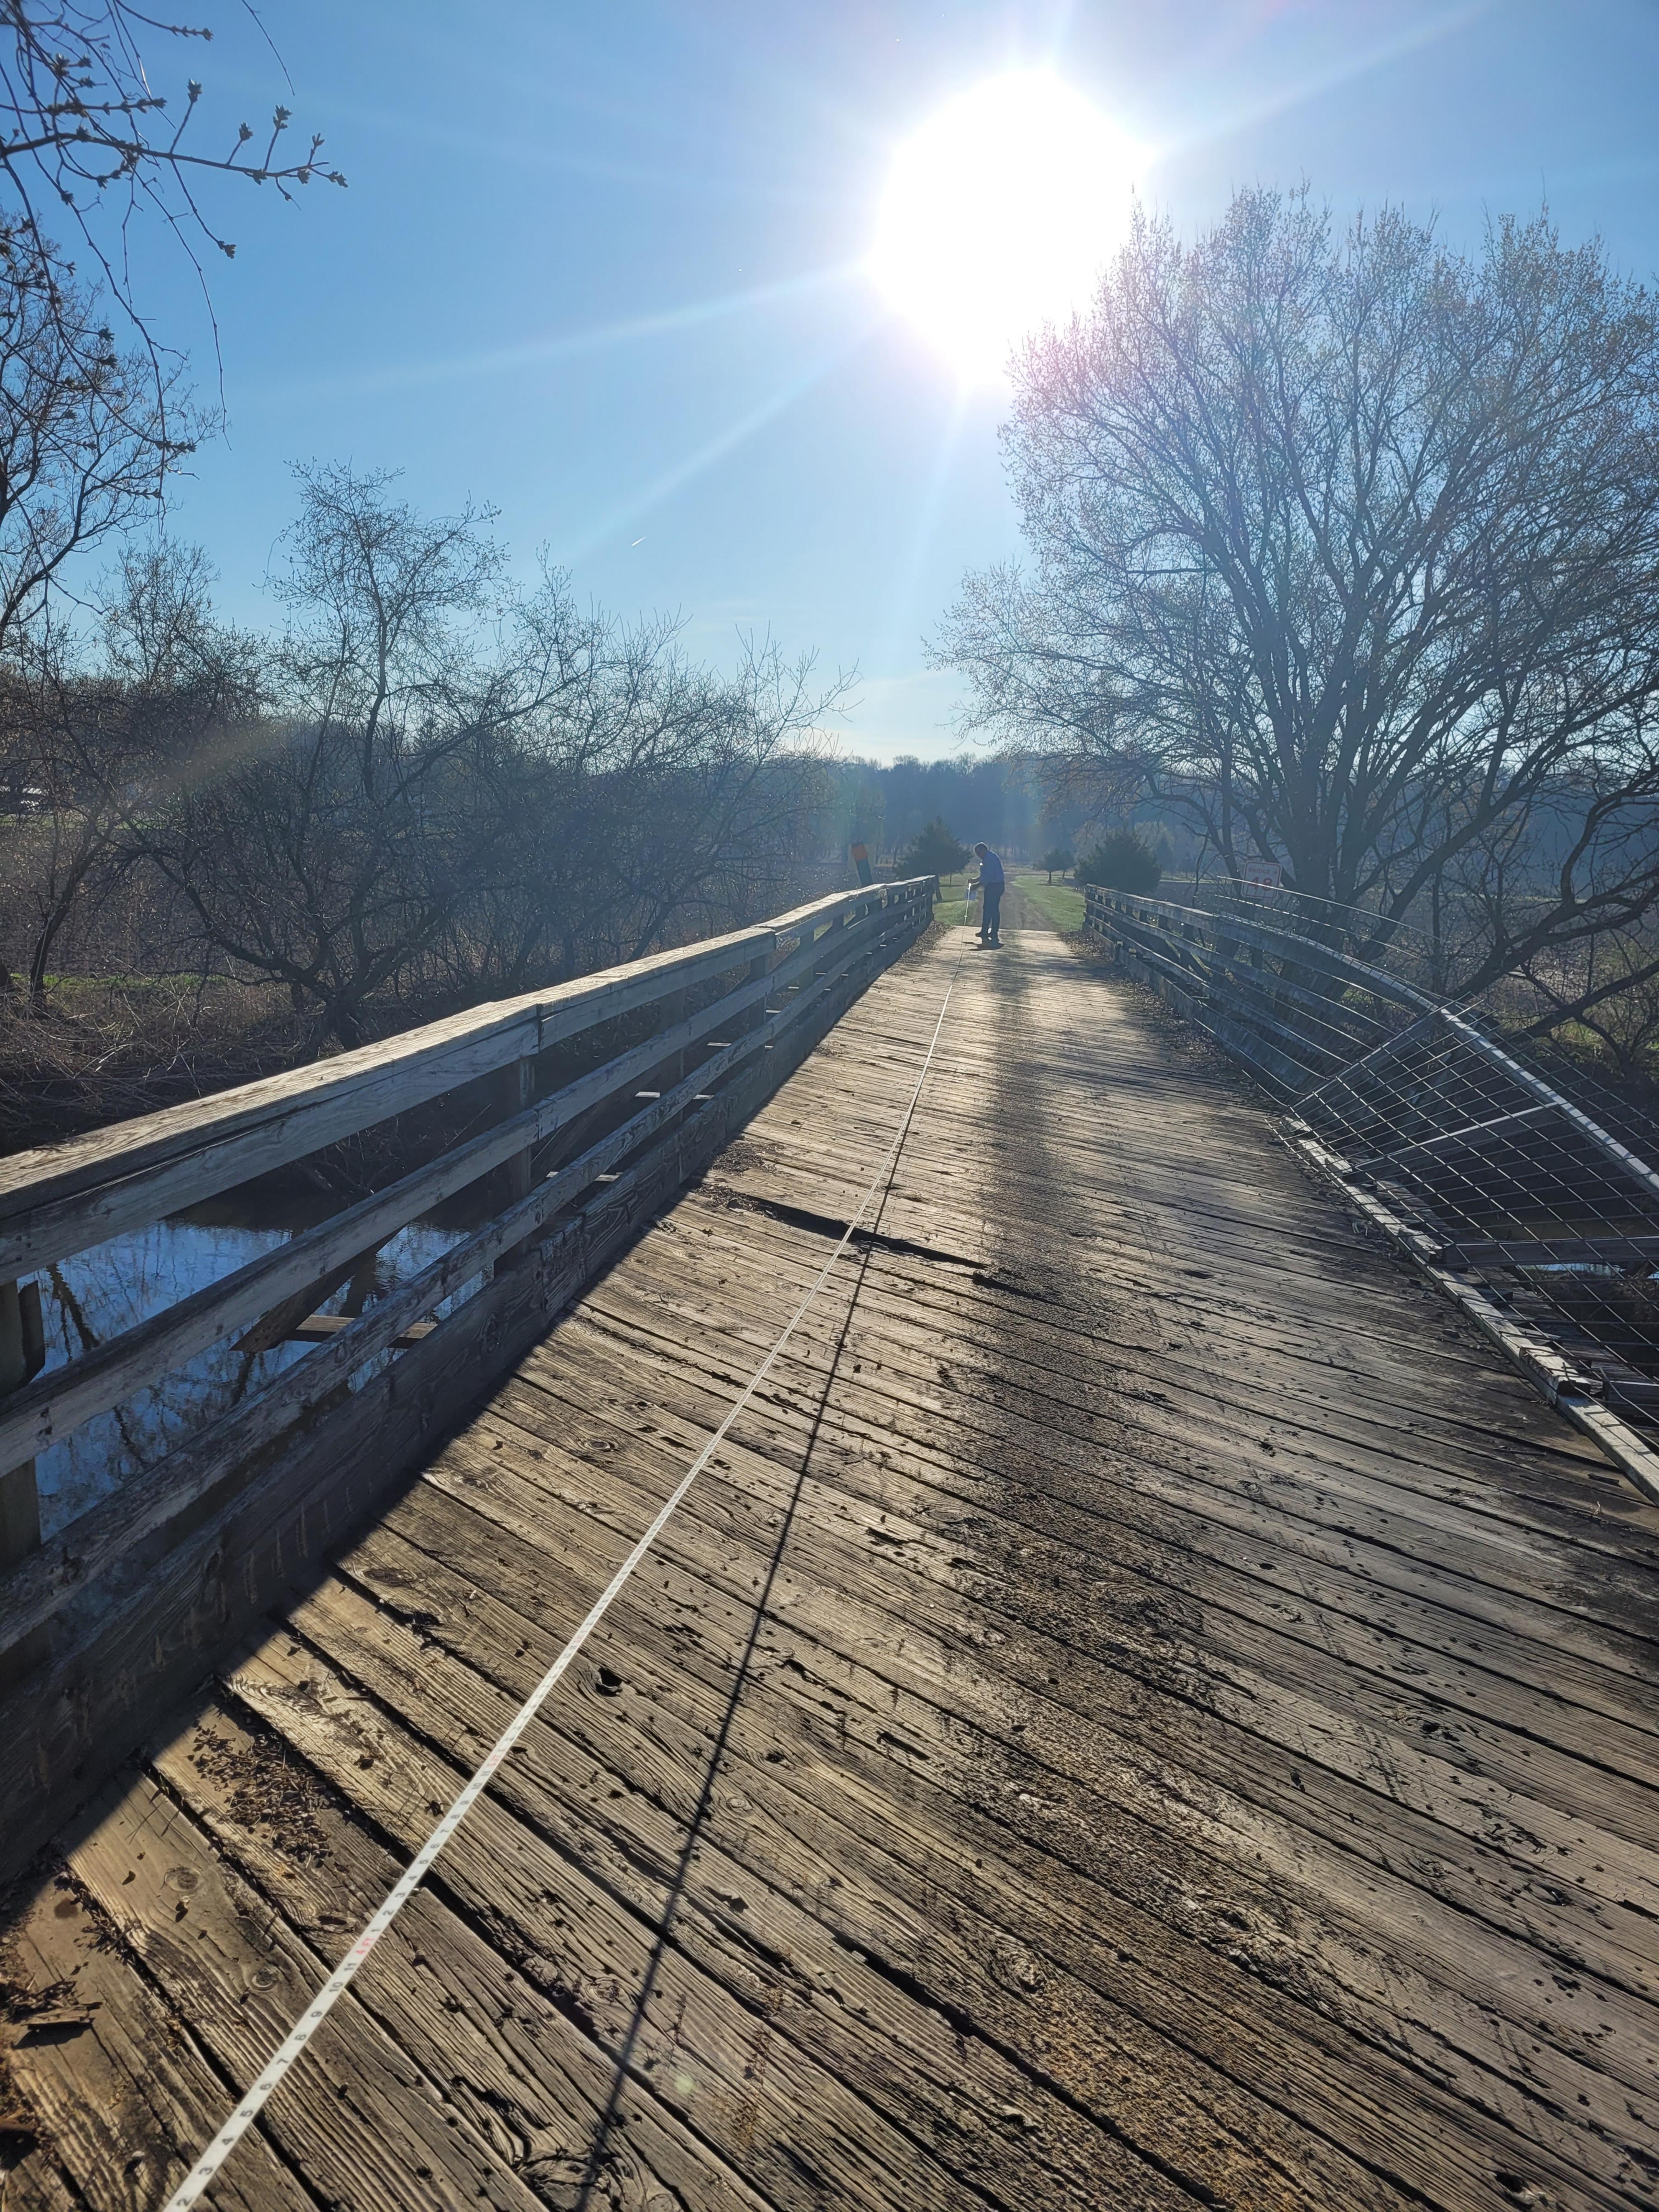

## **Bridge Project Detailed Description**

The deck on the existing bridge is severly deterioated and the railing is sub standard, old and unsafe. The bridge consists of a old RR bridge designed for train traffic. Therefore the super structure is sound and in good shape. However the deck and rail systems need to be replaced. Jewell Associate Engineers from Spring Green was hired to do a structural analysis and to provide a cost estimate to repair the deck and railing. Their reccomendation and cost estimate is the basis of this application.