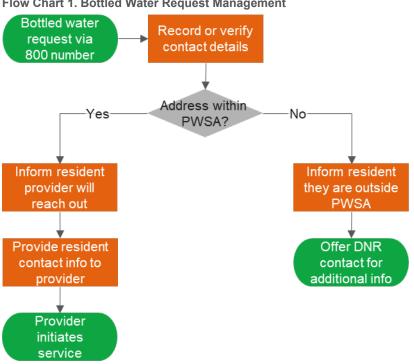

to be managed through the toll-free number set up for this project. Anyone requesting bottled water will provide the address specific to their request which will be compared to the PWSA. If the property is found to be within the PWSA, a bottled water service provider will be informed by Arcadis that they are approved to start service for a new property. The bottled water service provider will contact that resident directly to set up and initiate service. Tyco will fund bottled water service. Properties outside the PWSA will be informed that they are not currently part of the investigation area and not eligible for free bottled water and they will be offered contact information for WDNR to answer any additional questions. A flow chart depicting this process is provided below.

arcadis.com



#### Flow Chart 1. Bottled Water Request Management

#### **CEASING INTERIM ALTERNATIVE WATER** 6 **MANAGEMENT SOLUTION**

All alternative water solutions implemented to date are interim. Bottled water service and POET maintenance will cease in any of the following scenarios:

- Completion of community water system extension
- Conclusion of sampling program
- Vacated properties, tenant or owner
- Homeowner request
- POET installation

Other criteria that may be developed as additional data is obtained and as other conditions warrant.

#### 7 REFERENCES

Arcadis 2018. Revised Long-Term Potable Well Sampling Plan. Tyco Fire Products LP. April.

Arcadis 2019. Remedial Action Options Report for Long-Term Drinking Water Supply, Town of Peshtigo, Wisconsin. Tyco Fire Products LP. September.

C