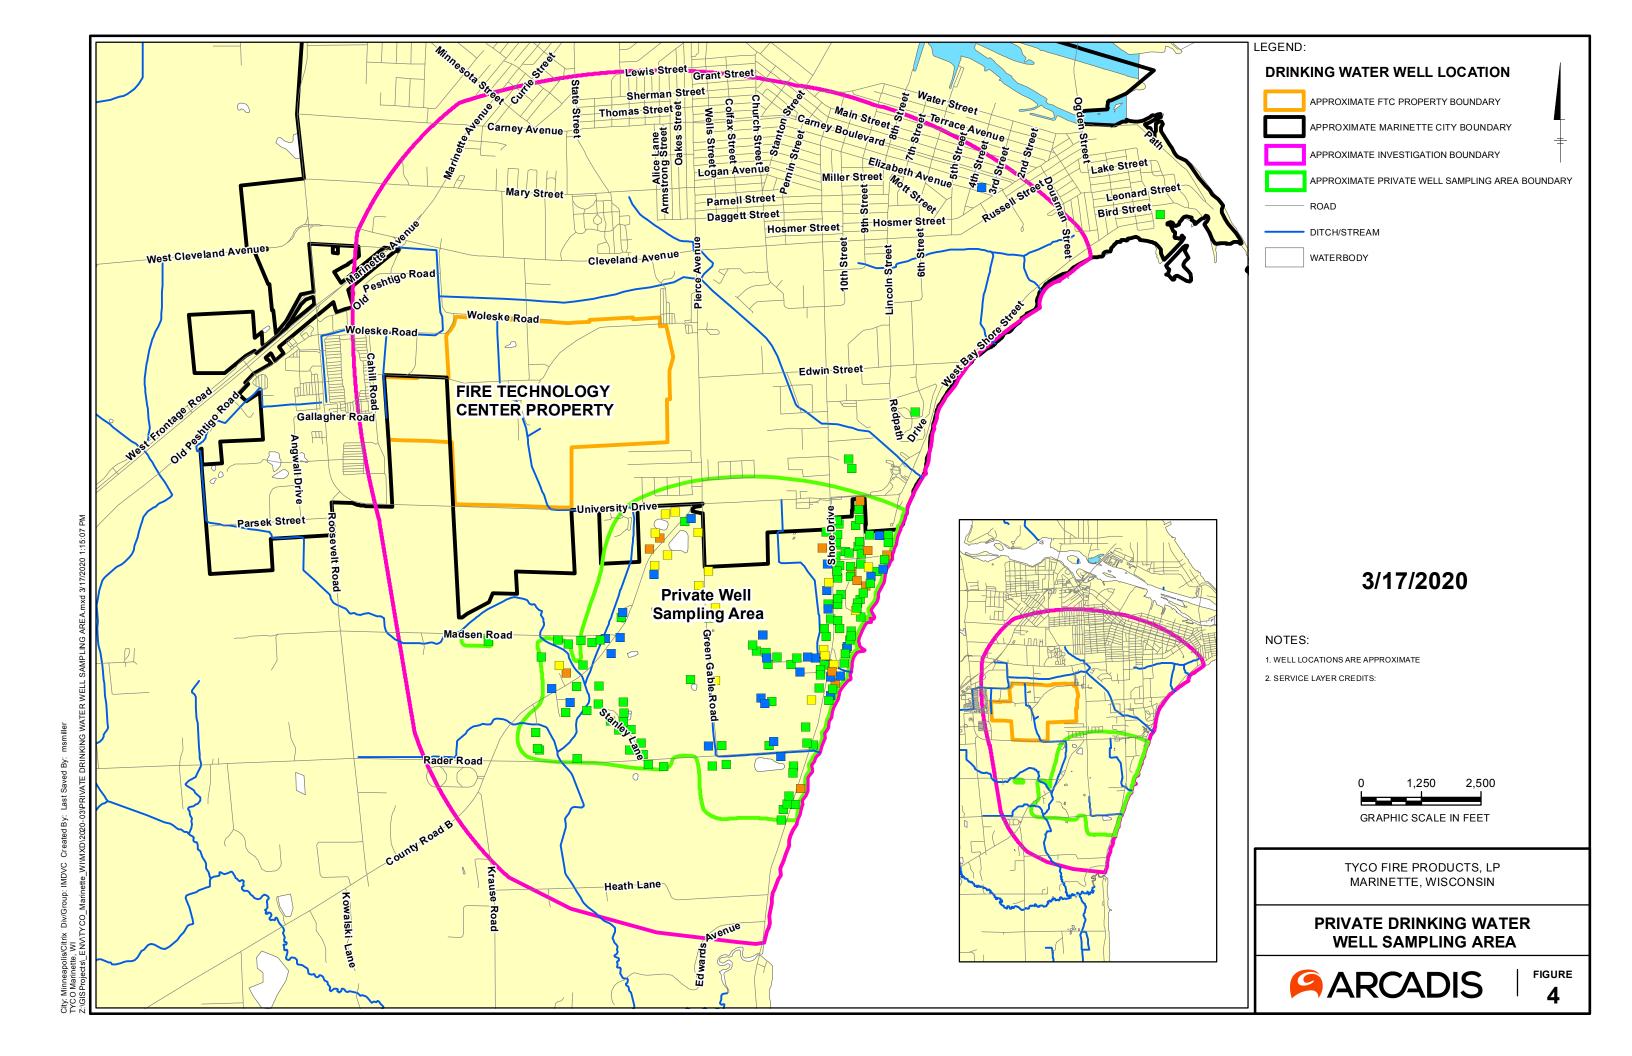

pply, Town of Peshtigo, Wisconsin. Tyco Fire Products LP. September.

CH2M Hill 2015. Revised Barrier Wall Groundwater Monitoring Plan Update. Tyco Fire Products LP. September.

Tyco letter to WDNR. Re: Additional Information Request. Submitted March 12, 2018.

arcadis.com

### **FIGURES**

**FTC LOCATION** 



FIGURE

NOTES:

1. TOPOGRAPHIC MAP SOURCE: COPYRIGHT:© 2013 NATIONAL GEOGRAPHIC SOCIETY, I-CUBED, ACCESSED MARCH, 2018.

City: Minneapolis/Citrix Div/Group: IMDVC Created By: Last Saved By: mgress TYCO Marinette, WI

LEGEND:

APPROXIMATE STANTON STREET FACILITY PROPERTY BOUNDARY

TYCO FIRE PRODUCTS, LP MARINETTE, WISCONSIN

STANTON STREET FACILITY LOCATION



FIGURE

NOTES:

1. TOPOGRAPHIC MAP SOURCE: COPYRIGHT:© 2013 NATIONAL GEOGRAPHIC SOCIETY, I-CUBED, ACCESSED OCTOBER, 2018.







#### Arcadis U.S., Inc.

126 North Jefferson Street
Suite 400
Milwaukee, Wisconsin 53202
Tel 414 276 7742

www.arcadis.com

Fax 414 276 7603