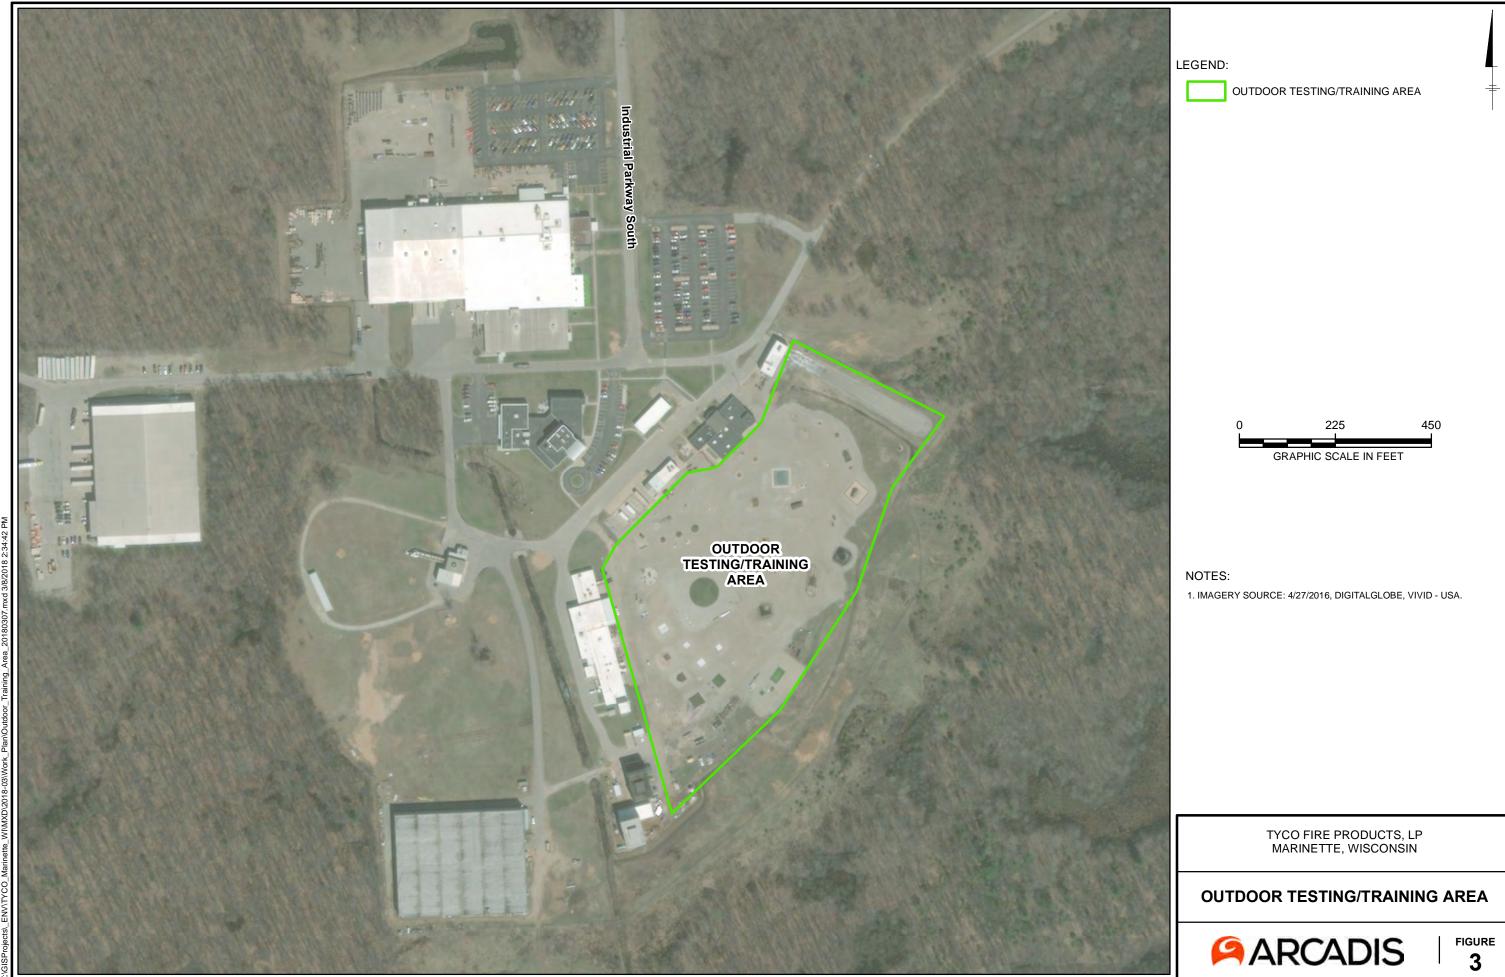

Supply, Town of Peshtigo, Wisconsin. Tyco Fire Products LP. September.

CH2M Hill 2015. Revised Barrier Wall Groundwater Monitoring Plan Update. Tyco Fire Products LP. September.

Tyco letter to WDNR. Re: Additional Information Request. Submitted March 12, 2018.

arcadis.com

### **FIGURES**

**FTC LOCATION** 



FIGURE

NOTES:

1. TOPOGRAPHIC MAP SOURCE: COPYRIGHT:© 2013 NATIONAL GEOGRAPHIC SOCIETY, I-CUBED, ACCESSED MARCH, 2018.

City: Minneapolis/Citrix Div/Group: IMDVC Created By: Last Saved By: mgress TYCO Marinette, WI

LEGEND:

APPROXIMATE STANTON STREET FACILITY PROPERTY BOUNDARY

TYCO FIRE PRODUCTS, LP MARINETTE, WISCONSIN

STANTON STREET FACILITY LOCATION



FIGURE

NOTES:

1. TOPOGRAPHIC MAP SOURCE: COPYRIGHT:© 2013 NATIONAL GEOGRAPHIC SOCIETY, I-CUBED, ACCESSED OCTOBER, 2018.







#### Arcadis U.S., Inc.

126 North Jefferson Street
Suite 400
Milwaukee, Wisconsin 53202
Tel 414 276 7742

www.arcadis.com

Fax 414 276 7603