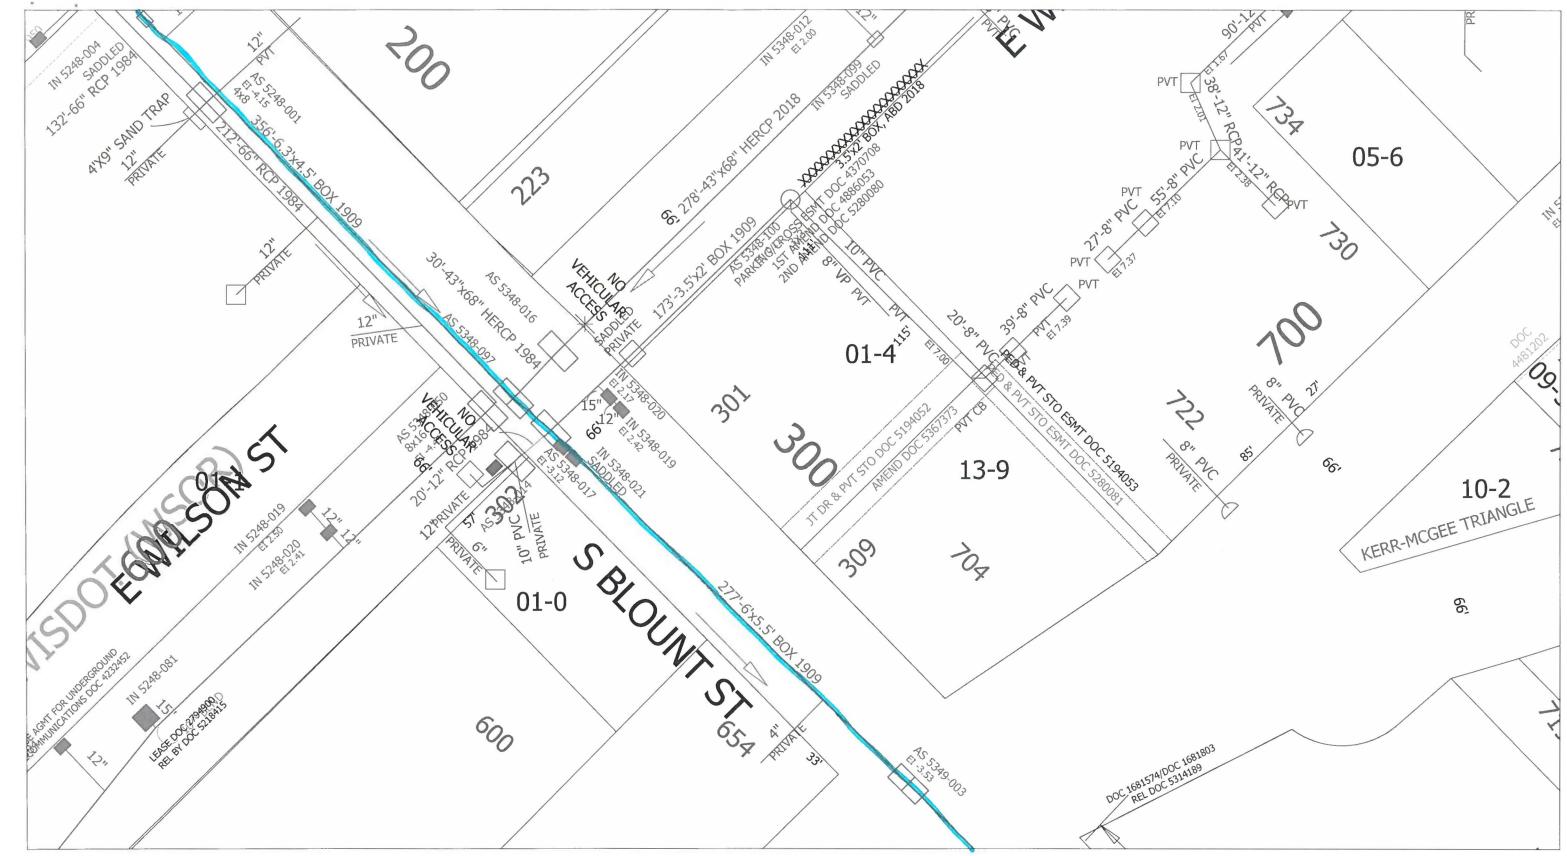

Time: 7/22/2019 12:14:45 PM Session: C:\Users\enmaa\Desktop\storm\_san\_maa.gts

## City of Madison, WI - GIS/Mapping data

Printed By: enmaa Disclaimer: The City makes no representation about the accuracy of these records and shall not be liable for any damages **Scale:** 1 In = 50 Ft