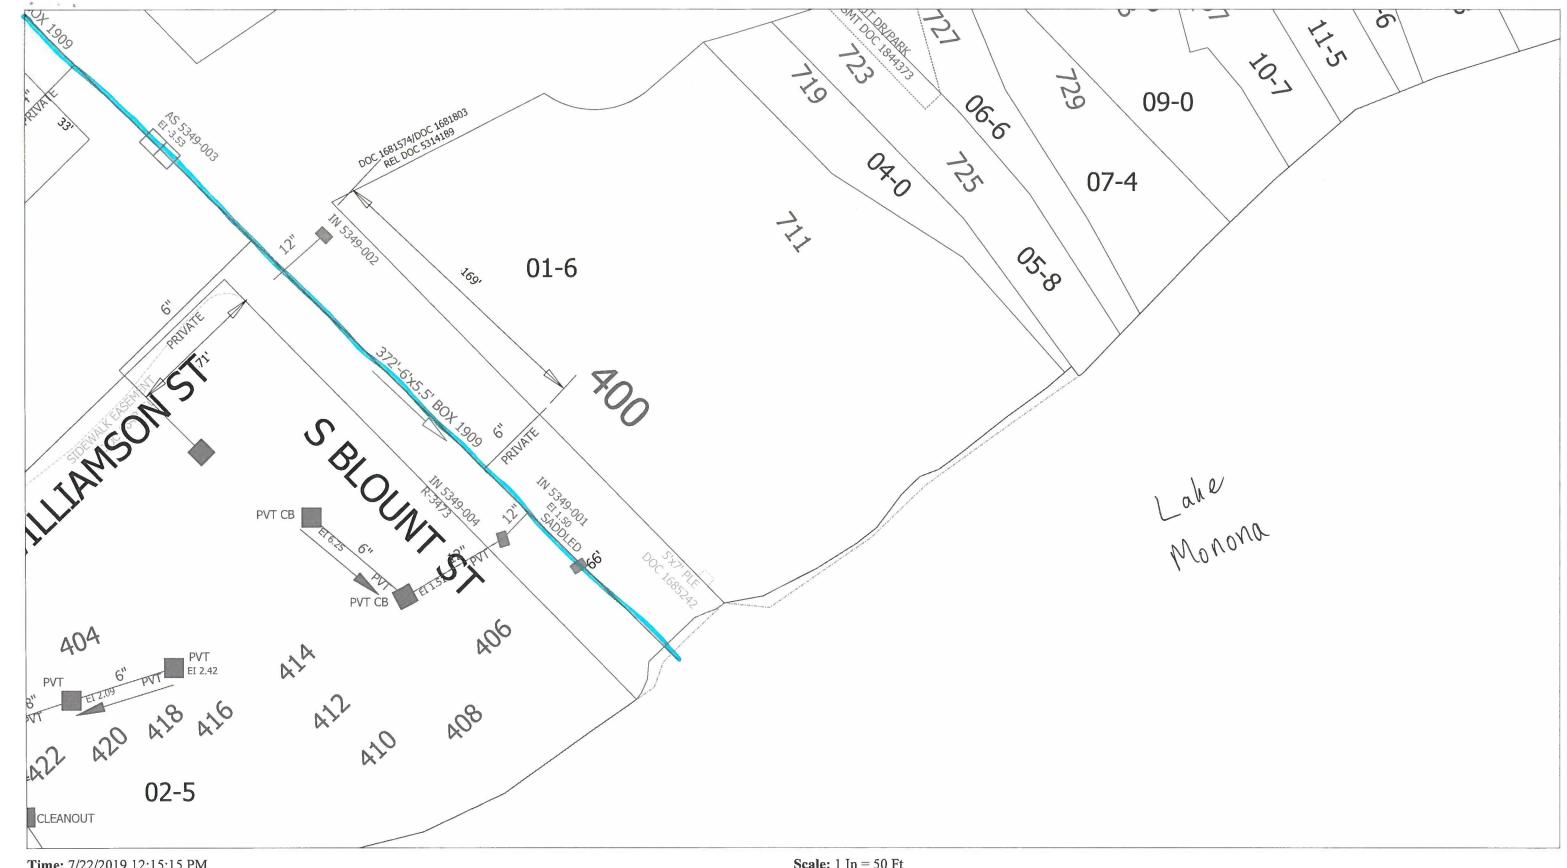

Time: 7/22/2019 12:15:15 PM Session: C:\Users\enmaa\Desktop\storm\_san\_maa.gts

## City of Madison, WI - GIS/Mapping data

Printed By: enmaa Disclaimer: The City makes no representation about the accuracy of these records and shall not be liable for any damages **Scale:** 1 In = 50 Ft