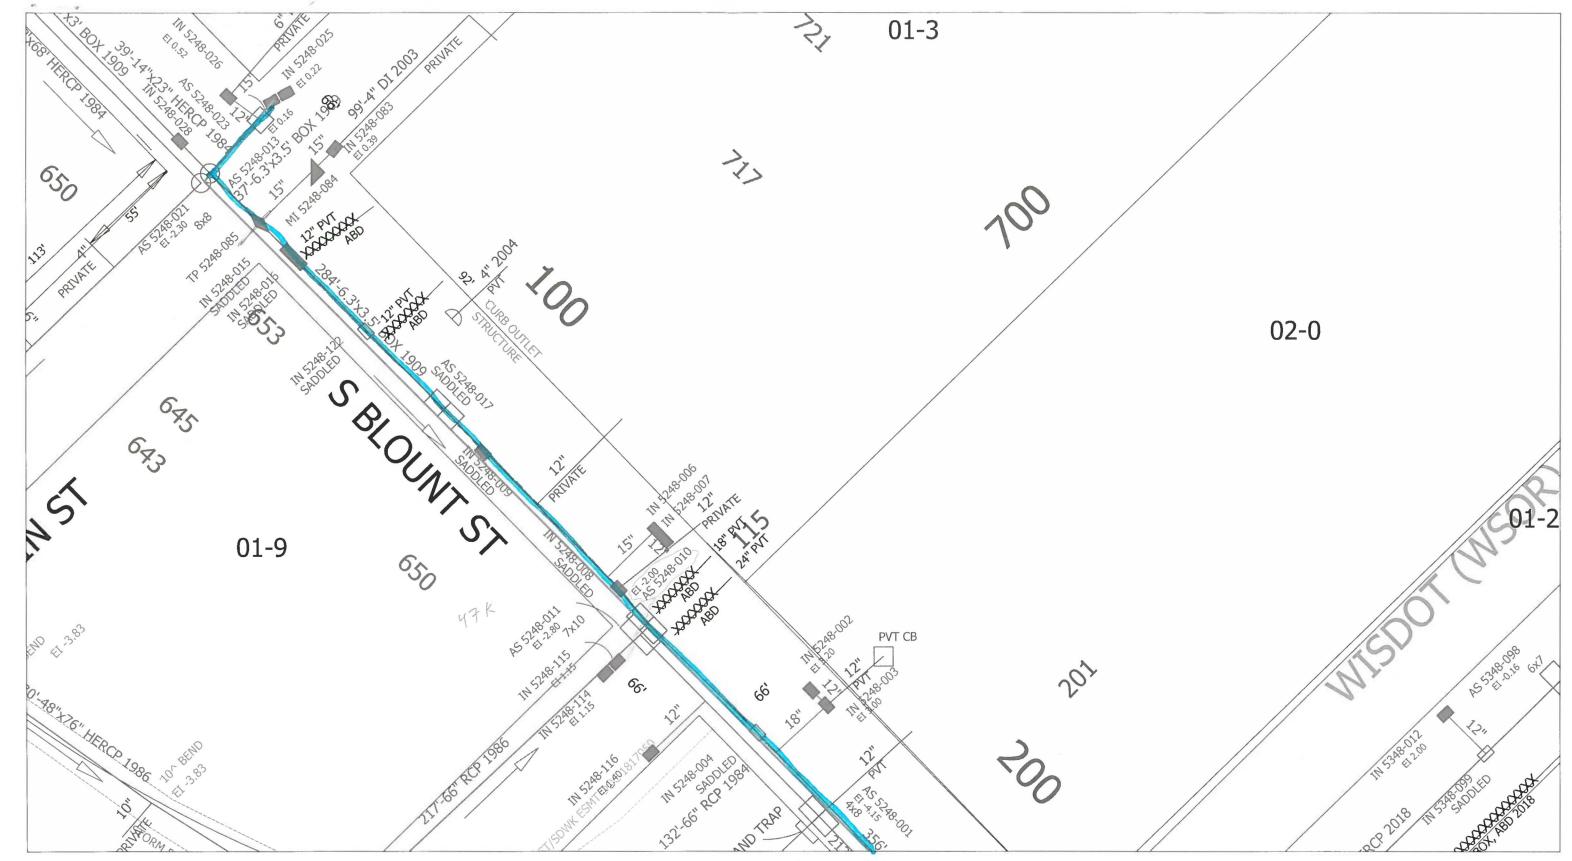

Time: 7/22/2019 12:13:31 PM Session: C:\Users\enmaa\Desktop\storm\_san\_maa.gts

## City of Madison, WI - GIS/Mapping data

Printed By: enmaa Disclaimer: The City makes no representation about the accuracy of these records and shall not be liable for any damages **Scale:** 1 In = 50 Ft