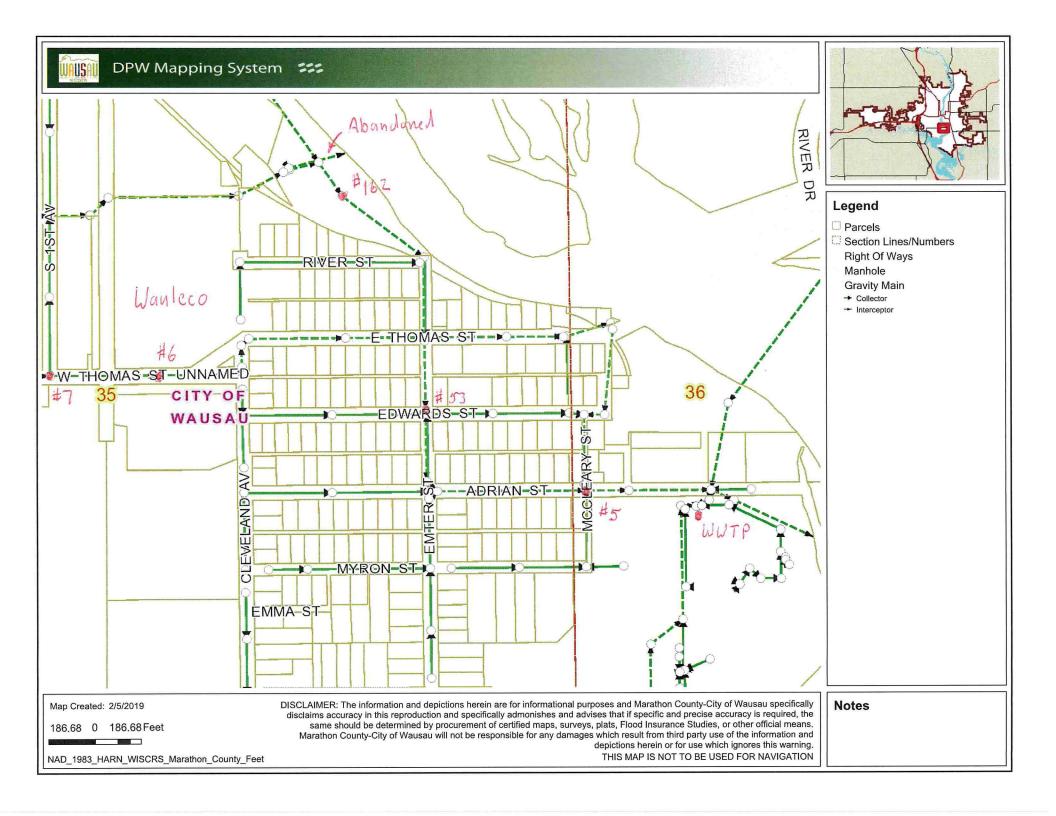

**Attachments:** Interceptor Sewer PCP Tests.pdf

Matt – I have attached the test results and maps

The purpose of the close up of the intersection at Thomas Street and Emter St is to show the two interceptor lines are not connected.

Also, two of the samples were collected from MH#5 – one from the discharge of the pipe from McCleary St and one from the discharge of the pipe running down Adrian St

I will talk to Eric about setting up a phone call next week Thursday and get back to you with a proposed time