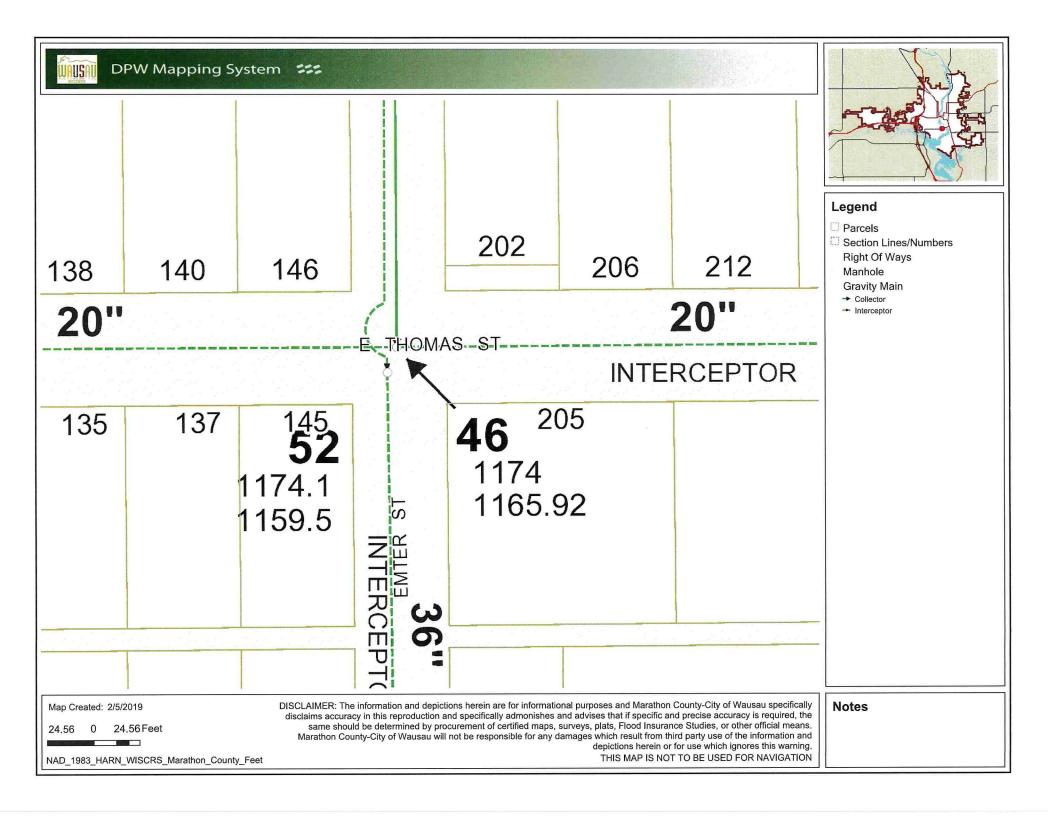

**Attachments:** Interceptor Sewer PCP Tests.pdf

Matt – I have attached the test results and maps

The purpose of the close up of the intersection at Thomas Street and Emter St is to show the two interceptor lines are not connected.