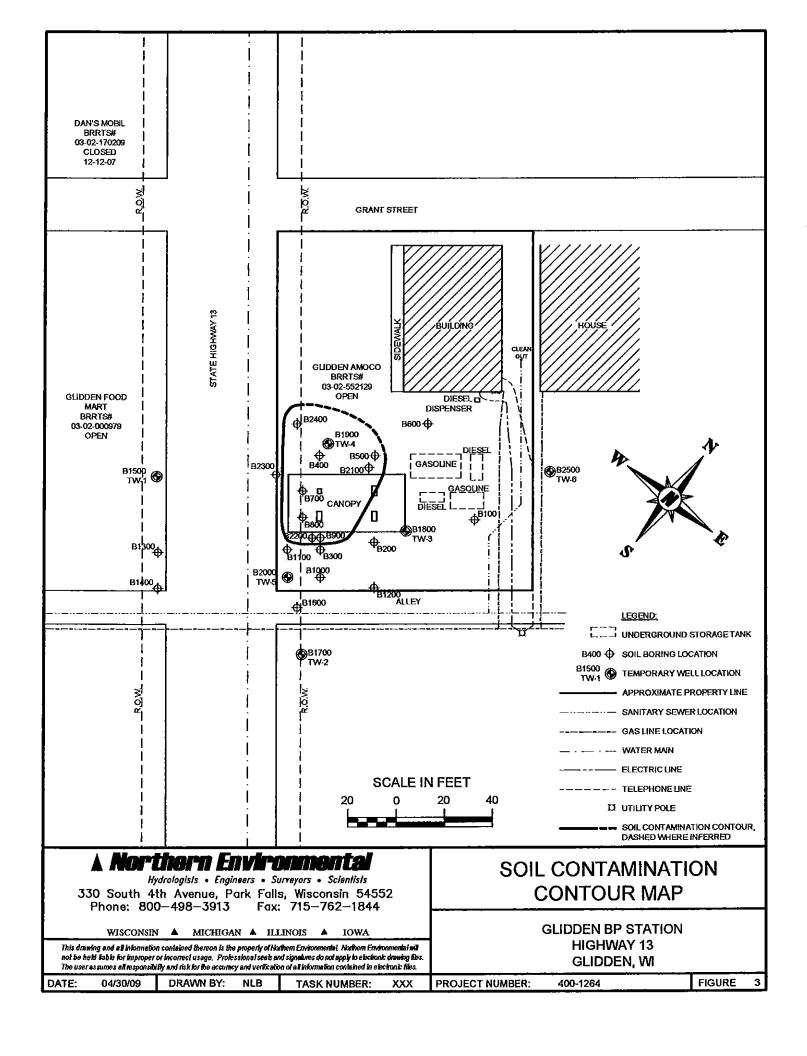

#### Figure #: 3 Title: Soil Contamination Contour Map

| Dep | e of Wisconsin<br>partment of Natural Resource<br>p://dnr.wi.gov | es                                                                                                                                                                                                                               | GIS Registry Checklist<br>Form 4400-245 (R 4/08)                              | Page 2 of 3     |
|-----|------------------------------------------------------------------|----------------------------------------------------------------------------------------------------------------------------------------------------------------------------------------------------------------------------------|-------------------------------------------------------------------------------|-----------------|
| BR  | RRTS #: 03-02-552129                                             | ACTIVITY NAME:                                                                                                                                                                                                                   | GLIDDEN AMOCO                                                                 |                 |
| M   | APS (continued)                                                  |                                                                                                                                                                                                                                  |                                                                               |                 |
|     | Residual Contaminant L<br>ch. NR 140 Enforcement                 | <b>n Map:</b> A map showing the source location and vertical evel (RCL) or a Site Specific Residual Contaminant Level (Standard (ES) when closure is requested, show the scand locations and elevations of geologic units, bedro | el (SSRCL). If groundwater contamin<br>ource location and vertical extent, wa | ation exceeds a |
|     | Figure #:                                                        | Title: NA                                                                                                                                                                                                                        |                                                                               |                 |
|     | Figure #:                                                        | Title:                                                                                                                                                                                                                           |                                                                               |                 |
|     | extent of all groundwate<br>Indicate the direction ar            | entration Map: For sites closing with residual ground er contamination exceeding a ch. NR140 Preventive And date of groundwater flow, based on the most recers show the total area of contaminated groundwater.                  | ction Limit (PAL) and an Enforcemen                                           |                 |
|     | Figure #:                                                        | Title: NA                                                                                                                                                                                                                        |                                                                               |                 |
| X   |                                                                  | <b>ection Map:</b> A map that represents groundwater mo<br>history of the site, submit 2 groundwater flow maps sl                                                                                                                |                                                                               | •               |
|     | Figure #: 4                                                      | Title: Groundwater Flow 10-08-08                                                                                                                                                                                                 |                                                                               |                 |
|     | Figure #:                                                        | Title:                                                                                                                                                                                                                           |                                                                               |                 |
| TA  | BLES (meeting the req                                            | uirements of s. NR 716.15(2)(h)(3))                                                                                                                                                                                              |                                                                               |                 |
|     | _                                                                | an 8.5 x 14 inches unless the table is submitted electro<br>BOLD or ITALICS is acceptable.                                                                                                                                       | onically. Tables <u>must not</u> contain sha                                  | ding and/or     |
| X   | <b>Note:</b> This is one table of                                | A table showing <u>remaining</u> soil contamination with an<br>of results for the contaminants of concern. Contamina<br>emain after remediation. It may be necessary to creat                                                    | ants of concern are those that were fo                                        |                 |
|     | Table #: 2 & 3                                                   | Title: Soil Laboratory Analytical Results                                                                                                                                                                                        |                                                                               |                 |
| X   |                                                                  | <b>al Table:</b> Table(s) that show the <u>most recent</u> analyticated.  The sells for which samples have been collected.                                                                                                       | al results and collection dates, for all r                                    | nonitoring      |
|     | Table #: 4                                                       | Title: Groundwater Analytical Results                                                                                                                                                                                            |                                                                               |                 |
| X   |                                                                  | : Table(s) that show the previous four (at minimum) very sent, free product is to be noted on the table.                                                                                                                         | vater level elevation measurements/                                           | dates from all  |
|     | Table #: 5                                                       | Title: Water Level Data                                                                                                                                                                                                          |                                                                               |                 |
| IM  | PROPERLY ABANDON                                                 | IED MONITORING WELLS                                                                                                                                                                                                             |                                                                               |                 |
| No  |                                                                  | ot properly abandoned according to requirements of s<br>d on the GIS Registry for only an improperly abandoned i<br>the GIS Registry Packet.                                                                                     |                                                                               |                 |
| X   | Not Applicable                                                   |                                                                                                                                                                                                                                  |                                                                               |                 |
|     | not been properly aband                                          | ap showing all surveyed monitoring wells with specif<br>doned.<br>conitoring wells are distinctly identified on the Detailed S                                                                                                   |                                                                               |                 |

#### Figure #: 2 Title: Site Layout & Soil Boring Locations

Soil Contamination Contour Map: For sites closing with residual soil contamination, this map is to show the location of all contaminated soil and a single contour showing the horizontal extent of each area of contiguous residual soil contamination that exceeds a Residual Contaminant Level (RCL) or a Site Specific Residual Contaminant Level (SSRCL) as determined under s. NR 720.09, 720.11 and 720.19.