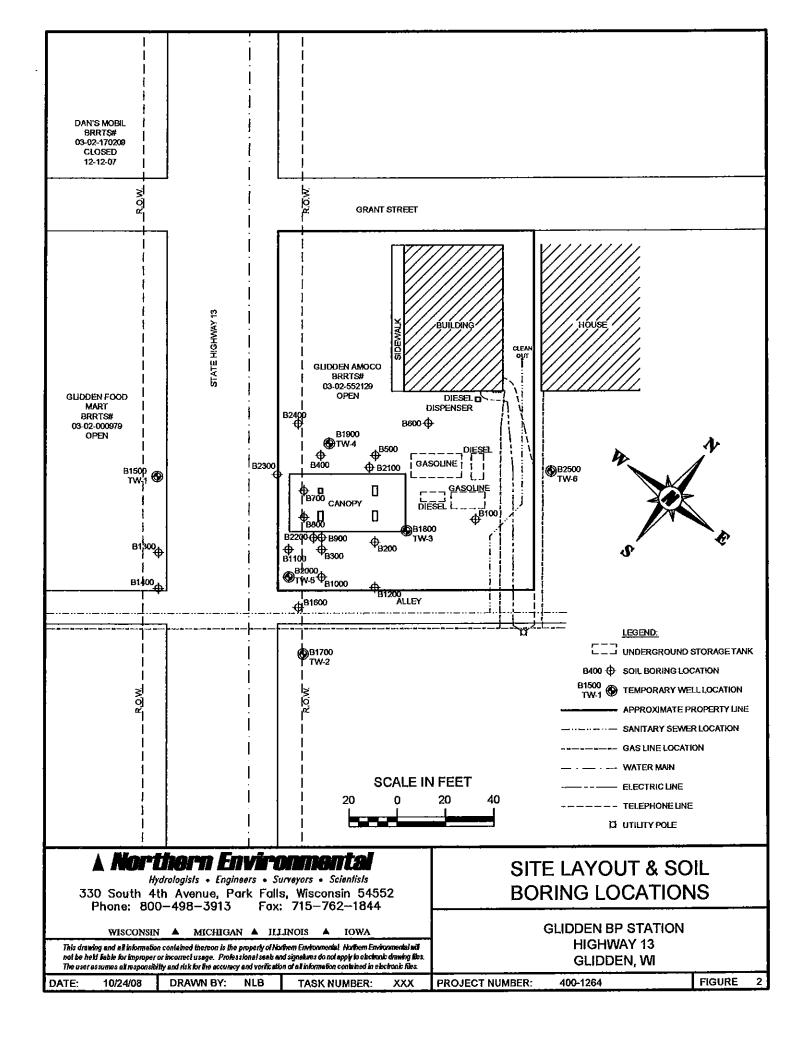

#### Figure #: 2 Title: Site Layout & Soil Boring Locations

Soil Contamination Contour Map: For sites closing with residual soil contamination, this map is to show the location of all contaminated soil and a single contour showing the horizontal extent of each area of contiguous residual soil contamination that exceeds a Residual Contaminant Level (RCL) or a Site Specific Residual Contaminant Level (SSRCL) as determined under s. NR 720.09, 720.11 and 720.19.

#### Introduction

This document is the Maintenance Plan for a pavement cover at the above-referenced property in accordance with the requirements of s. NR 724.13(2), Wisconsin Administrative Code. The maintenance activities relate to the existing paved surfaces occupying the area over the contaminated soil on-site. The contaminated soil is impacted by benzo(a)pyrene. The location of the paved surface to be maintained in accordance with this Maintenance Plan, as well as the impacted soil is identified in the attached map (Figure 3).

#### Land Use Limitation Requirement to Address Direct Contact Risk

Commerce has determined that this site does not pose a significant threat to the environment and human health as long as the barrier cap at this property is maintained. Residual petroleum concentrations in soil exceeding standards for the protection of human health from direct contact with contaminated soil remain in the vicinity of the canopy covered dispenser islands (borings B700, B1900, B2100, B2200 and B2400). Therefore, the existing barrier cap must be maintained in accordance with the maintenance plan provided to prevent direct contact exposure to shallow contaminated soil. A site figure that indicates the approximate area with shallow residual petroleum contamination in soil and the barrier cap maintenance plan are enclosed for your review.