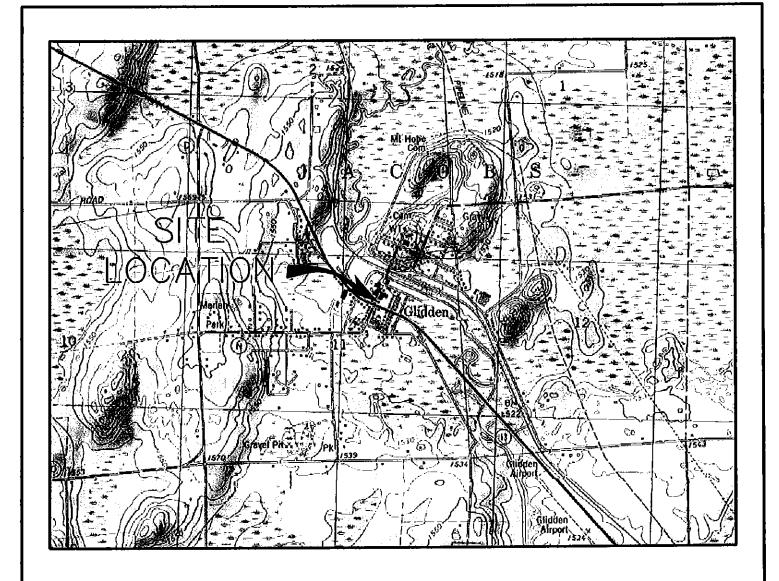

#### MAPS (meeting the visual aid requirements of s. NR 716.15(2)(h))

Maps must be no larger than 8.5 x 14 inches unless the map is submitted electronically.

Location Map: A map outlining all properties within the contaminated site boundaries on a U.S.G.S. topographic map or plat map in sufficient detail to permit easy location of all parcels. If groundwater standards are exceeded, include the location of all potable wells within 1200 feet of the site.

**Note:** Due to security reasons municipal wells are not identified on GIS Packet maps. However, the locations of these municipal wells must be identified on Case Closure Request maps.

#### Figure #: 1 Title: Site Location & Local Topography

Detailed Site Map: A map that shows all relevant features (buildings, roads, individual property boundaries, contaminant sources, utility lines, monitoring wells and potable wells) within the contaminated area. This map is to show the location of all contaminated public streets, and highway and railroad rights-of-way in relation to the source property and in relation to the boundaries of groundwater contamination exceeding a ch. NR 140 Enforcement Standard (ES), and/or in relation to the boundaries of soil contamination exceeding a Residual Contaminant Level (RCL) or a Site Specific Residual Contaminant Levels (SSRCL) as determined under s. NR 720.09, 720.11 and 720.19.