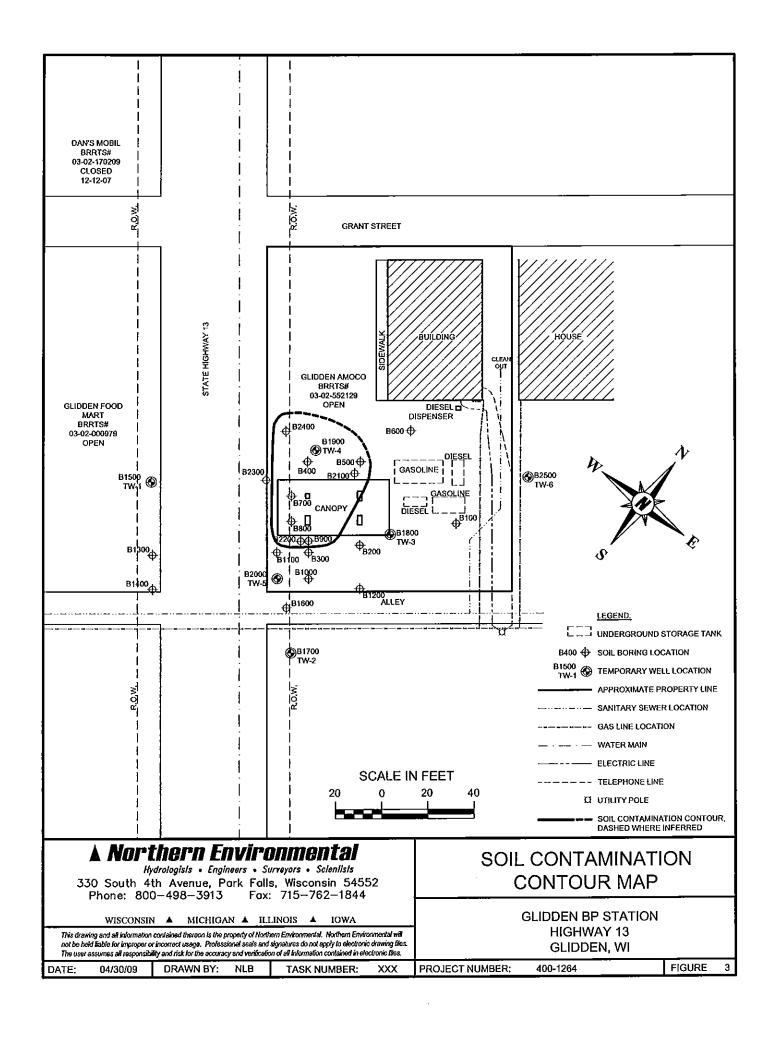

#### Figure #: 2 Title: Site Layout & Soil Boring Locations

Soil Contamination Contour Map: For sites closing with residual soil contamination, this map is to show the location of all contaminated soil and a single contour showing the horizontal extent of each area of contiguous residual soil contamination that exceeds a Residual Contaminant Level (RCL) or a Site Specific Residual Contaminant Level (SSRCL) as determined under s. NR 720.09, 720.11 and 720.19.

#### Figure #: 3 Title: Soil Contamination Contour Map

| Dep | e of Wisconsin<br>partment of Natural Resource<br>p://dnr.wi.gov | es                                                                                                                                                                                                                               | GIS Registry Checklist<br>Form 4400-245 (R 4/08)                              | Page 2 of 3     |
|-----|------------------------------------------------------------------|----------------------------------------------------------------------------------------------------------------------------------------------------------------------------------------------------------------------------------|-------------------------------------------------------------------------------|-----------------|
| BR  | RRTS #: 03-02-552129                                             | ACTIVITY NAME:                                                                                                                                                                                                                   | GLIDDEN AMOCO                                                                 |                 |
| M   | APS (continued)                                                  |                                                                                                                                                                                                                                  |                                                                               |                 |
|     | Residual Contaminant L<br>ch. NR 140 Enforcement                 | <b>n Map:</b> A map showing the source location and vertical evel (RCL) or a Site Specific Residual Contaminant Level (Standard (ES) when closure is requested, show the scand locations and elevations of geologic units, bedro | el (SSRCL). If groundwater contamin<br>ource location and vertical extent, wa | ation exceeds a |
|     | Figure #:                                                        | Title: NA                                                                                                                                                                                                                        |                                                                               |                 |
|     | Figure #:                                                        | Title:                                                                                                                                                                                                                           |                                                                               |                 |
|     | extent of all groundwate<br>Indicate the direction ar            | entration Map: For sites closing with residual ground er contamination exceeding a ch. NR140 Preventive And date of groundwater flow, based on the most recers show the total area of contaminated groundwater.                  | ction Limit (PAL) and an Enforcemen                                           |                 |
|     | Figure #:                                                        | Title: NA                                                                                                                                                                                                                        |                                                                               |                 |
| X   |                                                                  | <b>ection Map:</b> A map that represents groundwater mo<br>history of the site, submit 2 groundwater flow maps sl                                                                                                                |                                                                               | •               |
|     | Figure #: 4                                                      | Title: Groundwater Flow 10-08-08                                                                                                                                                                                                 |                                                                               |                 |
|     | Figure #:                                                        | Title:                                                                                                                                                                                                                           |                                                                               |                 |
| TA  | BLES (meeting the req                                            | uirements of s. NR 716.15(2)(h)(3))                                                                                                                                                                                              |                                                                               |                 |
|     | _                                                                | an 8.5 x 14 inches unless the table is submitted electro<br>BOLD or ITALICS is acceptable.                                                                                                                                       | onically. Tables <u>must not</u> contain sha                                  | ding and/or     |
| X   | <b>Note:</b> This is one table of                                | A table showing <u>remaining</u> soil contamination with an<br>of results for the contaminants of concern. Contamina<br>emain after remediation. It may be necessary to creat                                                    | ants of concern are those that were fo                                        |                 |
|     | Table #: 2 & 3                                                   | Title: Soil Laboratory Analytical Results                                                                                                                                                                                        |                                                                               |                 |
| X   |                                                                  | <b>al Table:</b> Table(s) that show the <u>most recent</u> analyticated.  The sells for which samples have been collected.                                                                                                       | al results and collection dates, for all r                                    | nonitoring      |
|     | Table #: 4                                                       | Title: Groundwater Analytical Results                                                                                                                                                                                            |                                                                               |                 |
| X   |                                                                  | : Table(s) that show the previous four (at minimum) very sent, free product is to be noted on the table.                                                                                                                         | vater level elevation measurements/                                           | dates from all  |
|     | Table #: 5                                                       | Title: Water Level Data                                                                                                                                                                                                          |                                                                               |                 |
| IM  | PROPERLY ABANDON                                                 | IED MONITORING WELLS                                                                                                                                                                                                             |                                                                               |                 |
| No  |                                                                  | ot properly abandoned according to requirements of s<br>d on the GIS Registry for only an improperly abandoned i<br>the GIS Registry Packet.                                                                                     |                                                                               |                 |
| X   | Not Applicable                                                   |                                                                                                                                                                                                                                  |                                                                               |                 |
|     | not been properly aband                                          | ap showing all surveyed monitoring wells with specif<br>doned.<br>conitoring wells are distinctly identified on the Detailed S                                                                                                   |                                                                               |                 |

#### Introduction

This document is the Maintenance Plan for a pavement cover at the above-referenced property in accordance with the requirements of s. NR 724.13(2), Wisconsin Administrative Code. The maintenance activities relate to the existing paved surfaces occupying the area over the contaminated soil on-site. The contaminated soil is impacted by benzo(a)pyrene. The location of the paved surface to be maintained in accordance with this Maintenance Plan, as well as the impacted soil is identified in the attached map (Figure 3).

#### **Annual Inspection**

The paved surfaces overlying the contaminated soil and as depicted in Figure 3 will be inspected once a year, normally in the spring after all snow and ice is gone, for deterioration, cracks and other potential problems that can cause exposure to underlying soils. The inspections will be performed to evaluate damage due to settling, exposure to the weather, wear from traffic, increasing age and other factors. Any area where soils have become or are likely to become exposed will be documented. A log of the inspections and any repairs will be maintained by the property owner and is included as Exhibit B, Cap Inspection Log. The log will include recommendations for necessary repair of any areas where underlying soils are exposed. Once repairs are completed, they will be documented in the inspection log. A copy of the inspection log will be available at the property for the Wisconsin Department of Commerce ("WDCOM") review, unless otherwise directed in the case closure letter.

#### Land Use Limitation Requirement to Address Direct Contact Risk

Commerce has determined that this site does not pose a significant threat to the environment and human health as long as the barrier cap at this property is maintained. Residual petroleum concentrations in soil exceeding standards for the protection of human health from direct contact with contaminated soil remain in the vicinity of the canopy covered dispenser islands (borings B700, B1900, B2100, B2200 and B2400). Therefore, the existing barrier cap must be maintained in accordance with the maintenance plan provided to prevent direct contact exposure to shallow contaminated soil. A site figure that indicates the approximate area with shallow residual petroleum contamination in soil and the barrier cap maintenance plan are enclosed for your review.