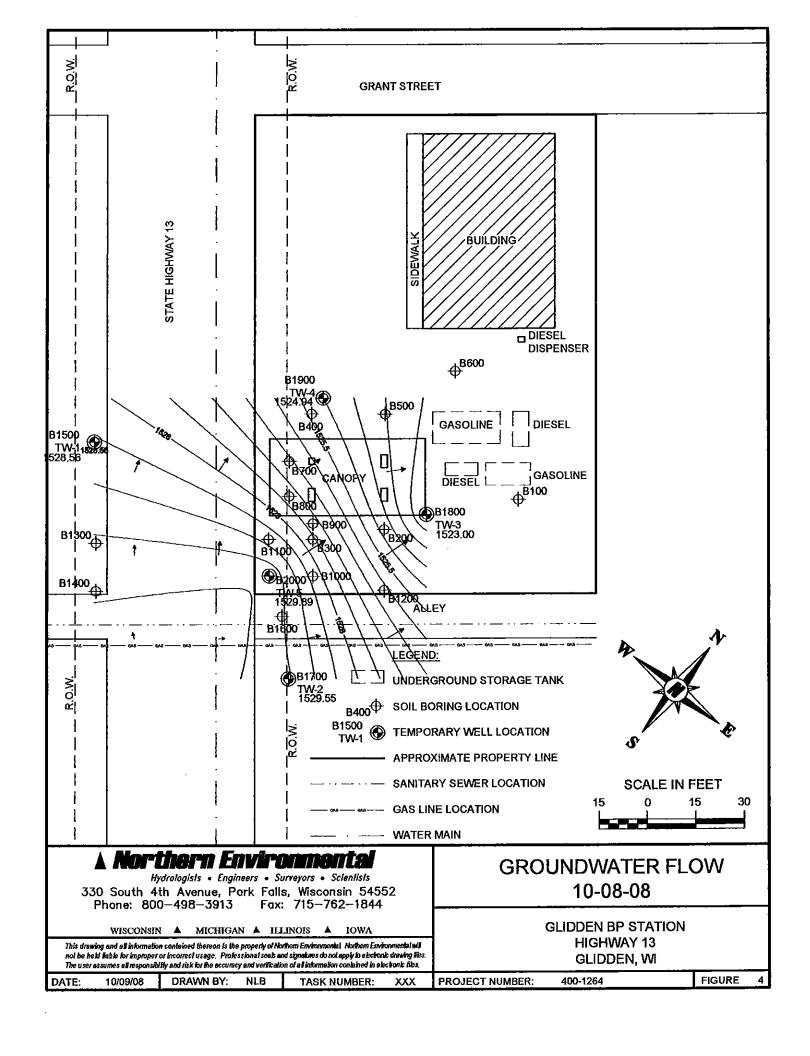

#### Figure #: 3 Title: Soil Contamination Contour Map

| Dep | e of Wisconsin<br>partment of Natural Resource<br>p://dnr.wi.gov | es                                                                                                                                                                                                                               | GIS Registry Checklist<br>Form 4400-245 (R 4/08)                              | Page 2 of 3     |
|-----|------------------------------------------------------------------|----------------------------------------------------------------------------------------------------------------------------------------------------------------------------------------------------------------------------------|-------------------------------------------------------------------------------|-----------------|
| BR  | RRTS #: 03-02-552129                                             | ACTIVITY NAME:                                                                                                                                                                                                                   | GLIDDEN AMOCO                                                                 |                 |
| M   | APS (continued)                                                  |                                                                                                                                                                                                                                  |                                                                               |                 |
|     | Residual Contaminant L<br>ch. NR 140 Enforcement                 | <b>n Map:</b> A map showing the source location and vertical evel (RCL) or a Site Specific Residual Contaminant Level (Standard (ES) when closure is requested, show the scand locations and elevations of geologic units, bedro | el (SSRCL). If groundwater contamin<br>ource location and vertical extent, wa | ation exceeds a |
|     | Figure #:                                                        | Title: NA                                                                                                                                                                                                                        |                                                                               |                 |
|     | Figure #:                                                        | Title:                                                                                                                                                                                                                           |                                                                               |                 |
|     | extent of all groundwate<br>Indicate the direction ar            | entration Map: For sites closing with residual ground er contamination exceeding a ch. NR140 Preventive And date of groundwater flow, based on the most recers show the total area of contaminated groundwater.                  | ction Limit (PAL) and an Enforcemen                                           |                 |
|     | Figure #:                                                        | Title: NA                                                                                                                                                                                                                        |                                                                               |                 |
| X   |                                                                  | <b>ection Map:</b> A map that represents groundwater mo<br>history of the site, submit 2 groundwater flow maps sl                                                                                                                |                                                                               | •               |
|     | Figure #: 4                                                      | Title: Groundwater Flow 10-08-08                                                                                                                                                                                                 |                                                                               |                 |
|     | Figure #:                                                        | Title:                                                                                                                                                                                                                           |                                                                               |                 |
| TA  | BLES (meeting the req                                            | uirements of s. NR 716.15(2)(h)(3))                                                                                                                                                                                              |                                                                               |                 |
|     | _                                                                | an 8.5 x 14 inches unless the table is submitted electro<br>BOLD or ITALICS is acceptable.                                                                                                                                       | onically. Tables <u>must not</u> contain sha                                  | ding and/or     |
| X   | <b>Note:</b> This is one table of                                | A table showing <u>remaining</u> soil contamination with an<br>of results for the contaminants of concern. Contamina<br>emain after remediation. It may be necessary to creat                                                    | ants of concern are those that were fo                                        |                 |
|     | Table #: 2 & 3                                                   | Title: Soil Laboratory Analytical Results                                                                                                                                                                                        |                                                                               |                 |
| X   |                                                                  | <b>al Table:</b> Table(s) that show the <u>most recent</u> analyticated.  The sells for which samples have been collected.                                                                                                       | al results and collection dates, for all r                                    | nonitoring      |
|     | Table #: 4                                                       | Title: Groundwater Analytical Results                                                                                                                                                                                            |                                                                               |                 |
| X   |                                                                  | : Table(s) that show the previous four (at minimum) very sent, free product is to be noted on the table.                                                                                                                         | vater level elevation measurements/                                           | dates from all  |
|     | Table #: 5                                                       | Title: Water Level Data                                                                                                                                                                                                          |                                                                               |                 |
| IM  | PROPERLY ABANDON                                                 | IED MONITORING WELLS                                                                                                                                                                                                             |                                                                               |                 |
| No  |                                                                  | ot properly abandoned according to requirements of s<br>d on the GIS Registry for only an improperly abandoned i<br>the GIS Registry Packet.                                                                                     |                                                                               |                 |
| X   | Not Applicable                                                   |                                                                                                                                                                                                                                  |                                                                               |                 |
|     | not been properly aband                                          | ap showing all surveyed monitoring wells with specif<br>doned.<br>conitoring wells are distinctly identified on the Detailed S                                                                                                   |                                                                               |                 |

#### Introduction

This document is the Maintenance Plan for a pavement cover at the above-referenced property in accordance with the requirements of s. NR 724.13(2), Wisconsin Administrative Code. The maintenance activities relate to the existing paved surfaces occupying the area over the contaminated soil on-site. The contaminated soil is impacted by benzo(a)pyrene. The location of the paved surface to be maintained in accordance with this Maintenance Plan, as well as the impacted soil is identified in the attached map (Figure 3).

#### **Annual Inspection**

The paved surfaces overlying the contaminated soil and as depicted in Figure 3 will be inspected once a year, normally in the spring after all snow and ice is gone, for deterioration, cracks and other potential problems that can cause exposure to underlying soils. The inspections will be performed to evaluate damage due to settling, exposure to the weather, wear from traffic, increasing age and other factors. Any area where soils have become or are likely to become exposed will be documented. A log of the inspections and any repairs will be maintained by the property owner and is included as Exhibit B, Cap Inspection Log. The log will include recommendations for necessary repair of any areas where underlying soils are exposed. Once repairs are completed, they will be documented in the inspection log. A copy of the inspection log will be available at the property for the Wisconsin Department of Commerce ("WDCOM") review, unless otherwise directed in the case closure letter.

#### Land Use Limitation Requirement to Address Direct Contact Risk

Commerce has determined that this site does not pose a significant threat to the environment and human health as long as the barrier cap at this property is maintained. Residual petroleum concentrations in soil exceeding standards for the protection of human health from direct contact with contaminated soil remain in the vicinity of the canopy covered dispenser islands (borings B700, B1900, B2100, B2200 and B2400). Therefore, the existing barrier cap must be maintained in accordance with the maintenance plan provided to prevent direct contact exposure to shallow contaminated soil. A site figure that indicates the approximate area with shallow residual petroleum contamination in soil and the barrier cap maintenance plan are enclosed for your review.