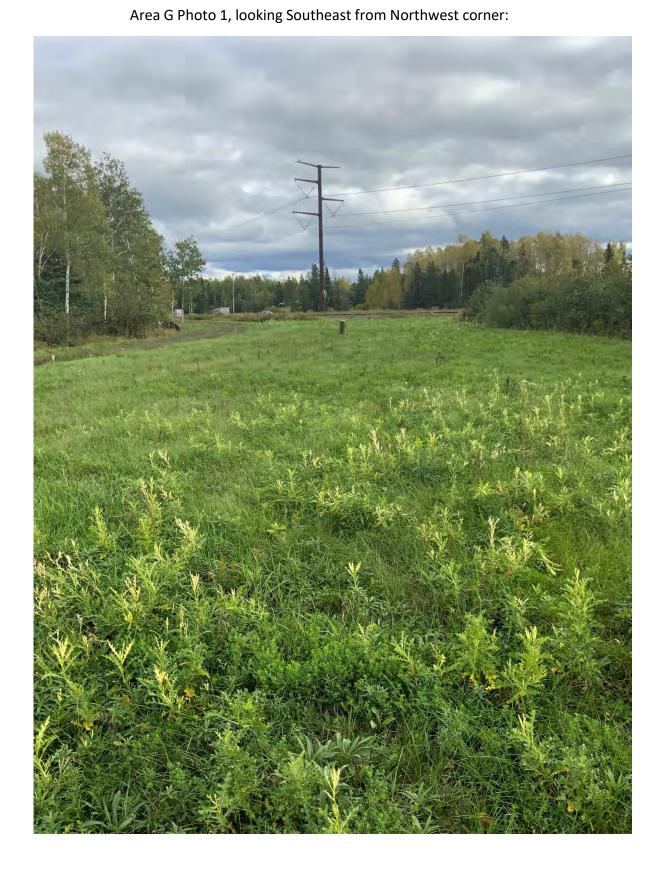

## Area F2:

Area F1 Photo 1, Looking South from North end:

Area G:

### Area G

| (check one)                               | No | Yes | If yes, provide description and take photos |
|-------------------------------------------|----|-----|---------------------------------------------|
| Excessive erosion                         | X  |     |                                             |
| Evidence of excessive settling or ponding | X  |     |                                             |
| Areas lacking well-established vegetation | X  |     |                                             |

| Action Items: | NA       | <b>†</b> |           |           |      |           |          |
|---------------|----------|----------|-----------|-----------|------|-----------|----------|
| Photographs:  | Photo: _ | 1        | Looking   |           |      | Northwest | corner   |
|               | Photo: _ | 2        | : Looking | Northwest | from | Southerst | - Corner |
|               | Photo: _ |          |           |           |      |           |          |
|               | Photo: _ |          | r i       |           |      |           |          |
|               | Photo: _ |          | j         |           |      |           |          |