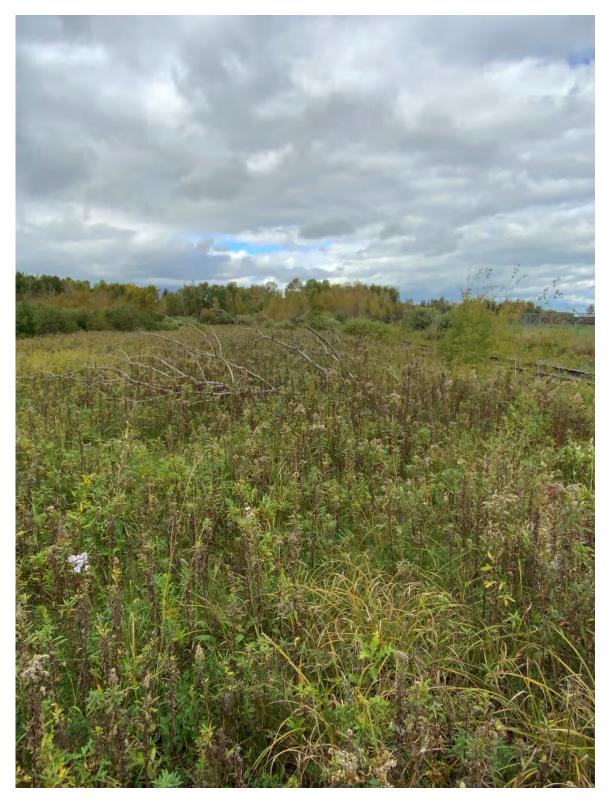

### Area S1 and S2:

Area S Photo 2, looking South from center of area:

#### Areas S-1 and S-2

| (check one)                               | No | Yes | If yes, provide description and take photos |
|-------------------------------------------|----|-----|---------------------------------------------|
| Excessive erosion                         | X  |     |                                             |
| Evidence of excessive settling or ponding | X  |     |                                             |
| Areas lacking well-established vegetation | X  |     |                                             |

| Action Items: | NA       |   |           |                           |
|---------------|----------|---|-----------|---------------------------|
| Photographs:  | Photo: _ | 1 | Looking   | North from center of area |
|               | Photo: _ | 2 | : Looking | south from center of area |
|               | Photo: _ |   | _;        |                           |
|               | Photo: _ |   | _i        |                           |
|               | Photo: _ |   |           |                           |