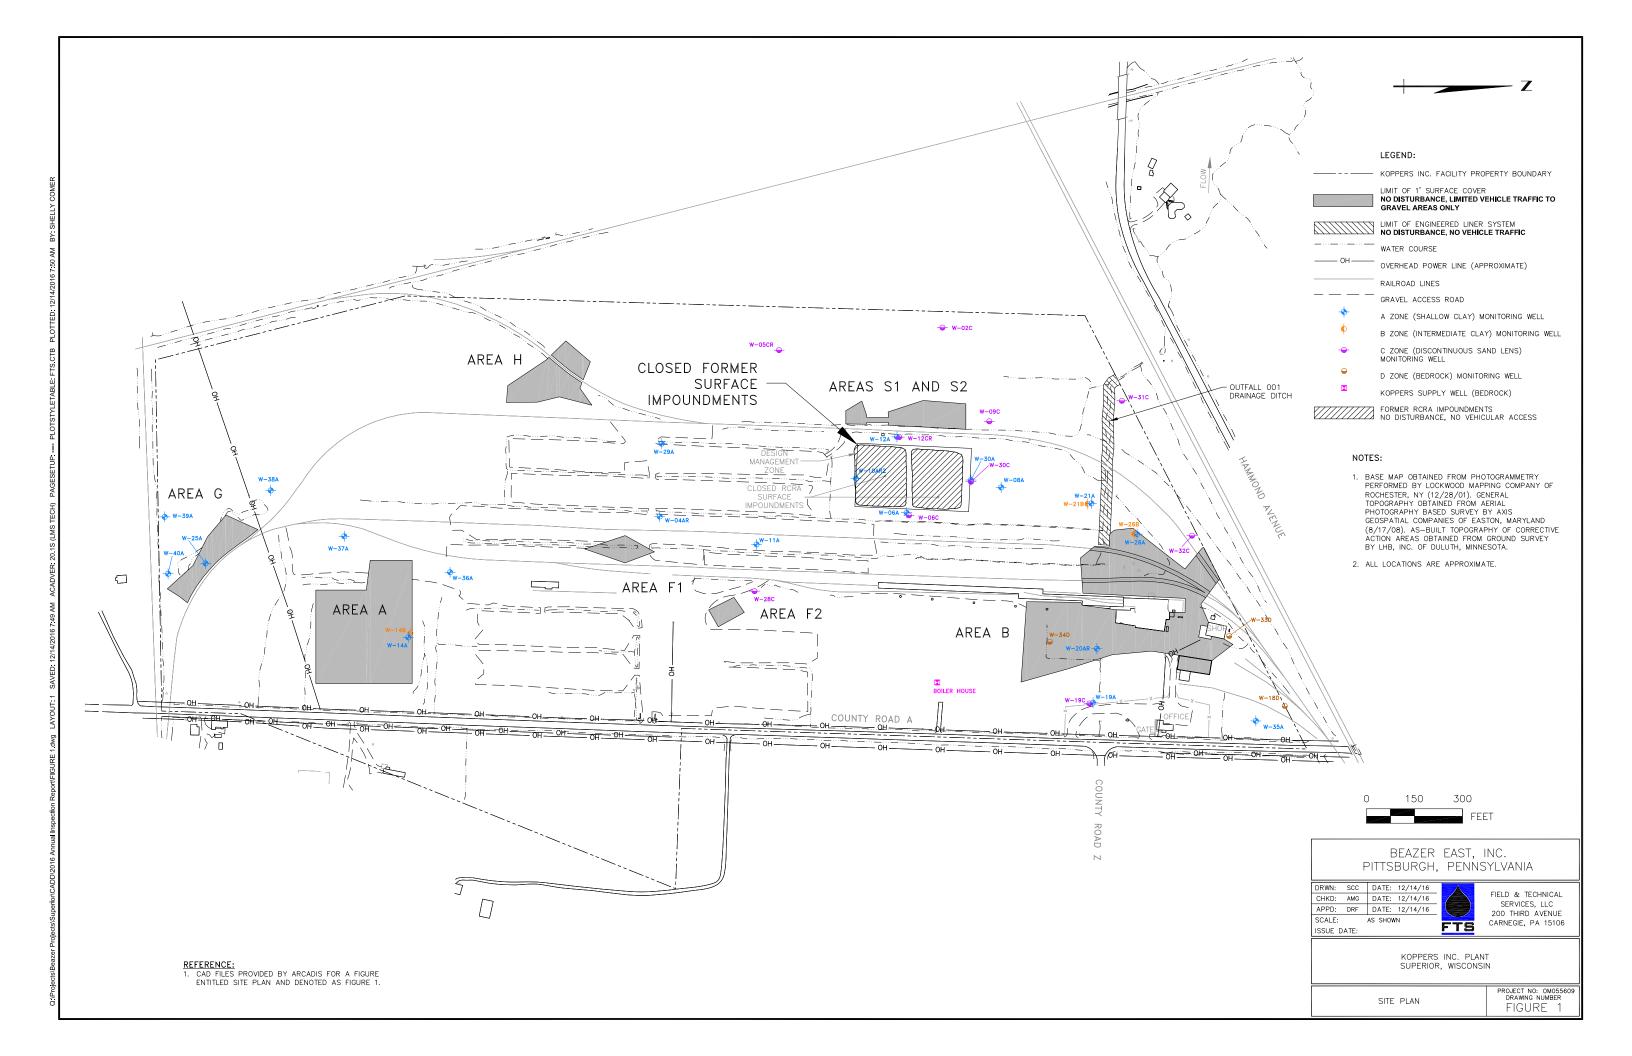

Dear Mr. Sager:

Field and Technical Services LLC (FTS), on behalf of Beazer East, Inc. (Beazer), and in accordance with the Operation and Maintenance Plan, On-Property Corrective Measures (O&M Plan; Arcadis, revised September 2011), is submitting this On-Property Corrective Measures Annual Monitoring & Maintenance Report for 2023, for the Former Koppers Inc. Facility in Superior, Wisconsin (the Site). This report documents the monitoring and maintenance activities conducted during 2023 for the completed on-property corrective measures (i.e., surface covers and Outfall 001 drainage ditch liner system; Figure 1).

The 2023 monitoring activities included the following:

- Monitoring the two collection sumps beneath the restored Outfall 001 drainage ditch for the presence of dense, non-aqueous phase liquid (DNAPL; performed on October 4, 2023); and
- Visually inspecting the surface covers and Outfall 001 drainage ditch liner system (performed on October 4, 2023).

Table 1 summarizes the DNAPL collection sump monitoring results. As indicated in Table 1, DNAPL has not been detected in either of the collection sumps to date.

The October 4, 2023 inspection observations and photographs are presented in a Site Inspection Form in Attachment 1. No major issues were observed in Areas A, B, F1, F2, G, H, or S or at Outfall 001 drainage ditch during the October 2023 inspection.