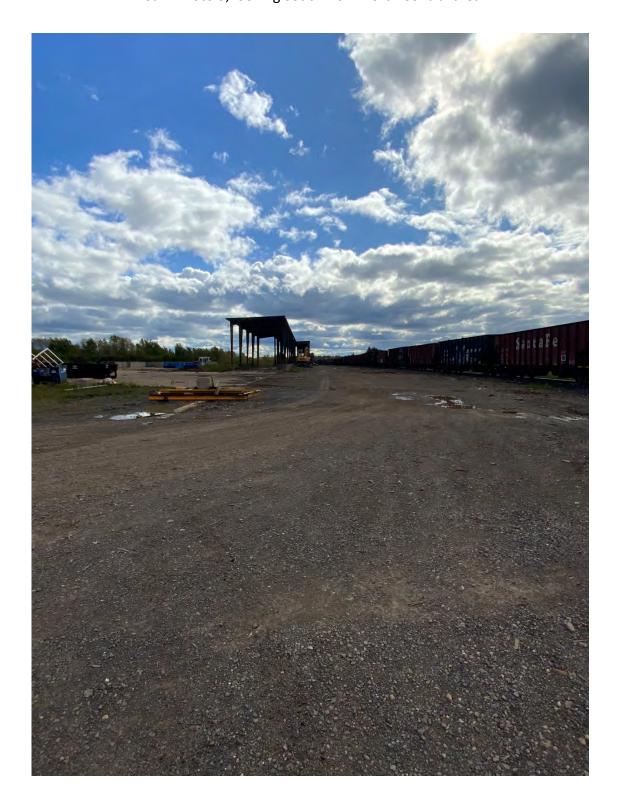

## Area H:

### Area H

| (check one)                               | No | Yes | If yes, provide description and take photos |
|-------------------------------------------|----|-----|---------------------------------------------|
| Excessive erosion                         | X  |     |                                             |
| Evidence of excessive settling or ponding | X  |     |                                             |
| Areas lacking well-established vegetation | X  |     |                                             |

| Action Items: | NA     |   |                                                         |    |
|---------------|--------|---|---------------------------------------------------------|----|
| Photographs:  | Photo: | 1 | : (East side of RR tracks) Looking Southwest from E. si | de |
|               | Photo: | 2 | : (west side of RR tracks) Looking Southwest from W. si | de |
|               | Photo: |   | .;                                                      |    |
|               | Photo: |   | <u>;</u>                                                |    |
|               | Photo: |   |                                                         |    |