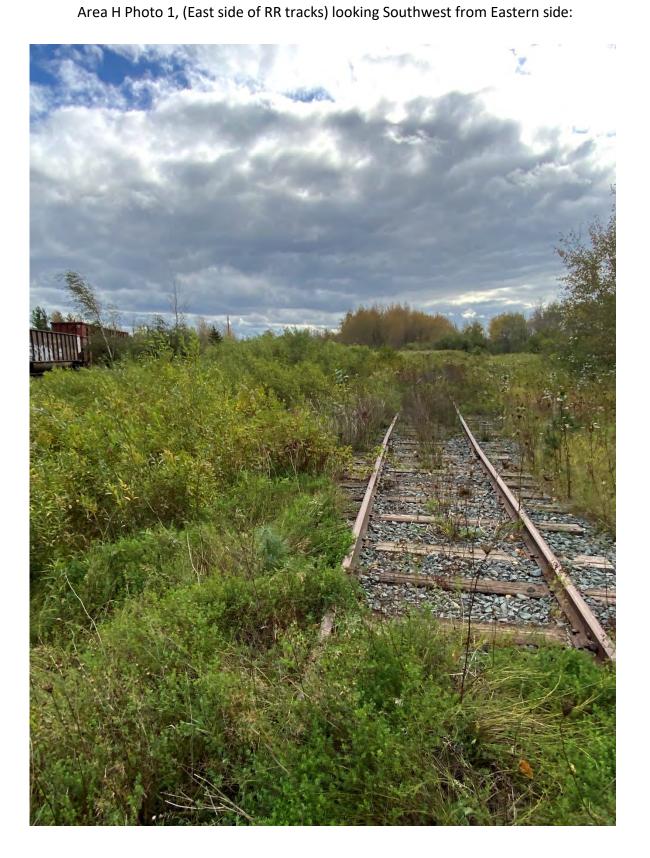

## Area H:

| Action Items: | NA     |   |                                                         |    |
|---------------|--------|---|---------------------------------------------------------|----|
| Photographs:  | Photo: | 1 | : (East side of RR tracks) Looking Southwest from E. si | de |
|               | Photo: | 2 | : (west side of RR tracks) Looking Southwest from W. si | de |
|               | Photo: |   | .;                                                      |    |
|               | Photo: |   | <u>;</u>                                                |    |
|               | Photo: |   |                                                         |    |