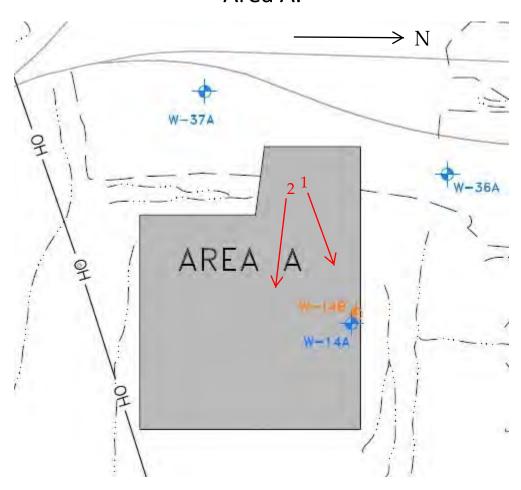

## Area A:

### **Photographs:**

## Post Construction Site Inspection Form Beazer East, Inc.

Koppers Inc. Facility, Superior, Wisconsin

| Inspection Dat           | te: 10/04/20                                                                                                                                                                                                                                                                                                                                                                                                                                                                                                                                                                                                                                                                                                                                                                                                                                                                                                                                                                                                                                                                                                                                                                                                                                                                                                                                                                                                                                                                                                                                                                                                                                                                                                                                                                                                                                                                                                                                                                                                                                                                                                                   | 23                                  |         | 4                                           |  |  |  |  |
|--------------------------|--------------------------------------------------------------------------------------------------------------------------------------------------------------------------------------------------------------------------------------------------------------------------------------------------------------------------------------------------------------------------------------------------------------------------------------------------------------------------------------------------------------------------------------------------------------------------------------------------------------------------------------------------------------------------------------------------------------------------------------------------------------------------------------------------------------------------------------------------------------------------------------------------------------------------------------------------------------------------------------------------------------------------------------------------------------------------------------------------------------------------------------------------------------------------------------------------------------------------------------------------------------------------------------------------------------------------------------------------------------------------------------------------------------------------------------------------------------------------------------------------------------------------------------------------------------------------------------------------------------------------------------------------------------------------------------------------------------------------------------------------------------------------------------------------------------------------------------------------------------------------------------------------------------------------------------------------------------------------------------------------------------------------------------------------------------------------------------------------------------------------------|-------------------------------------|---------|---------------------------------------------|--|--|--|--|
| Weather Cond             | ditions: Good                                                                                                                                                                                                                                                                                                                                                                                                                                                                                                                                                                                                                                                                                                                                                                                                                                                                                                                                                                                                                                                                                                                                                                                                                                                                                                                                                                                                                                                                                                                                                                                                                                                                                                                                                                                                                                                                                                                                                                                                                                                                                                                  |                                     |         |                                             |  |  |  |  |
| Inspector Nam            | ne and Organization: $5h$                                                                                                                                                                                                                                                                                                                                                                                                                                                                                                                                                                                                                                                                                                                                                                                                                                                                                                                                                                                                                                                                                                                                                                                                                                                                                                                                                                                                                                                                                                                                                                                                                                                                                                                                                                                                                                                                                                                                                                                                                                                                                                      | ane L                               | indquis | + - FTS                                     |  |  |  |  |
| Inspector Sign           | pature: <u>Ahane</u>                                                                                                                                                                                                                                                                                                                                                                                                                                                                                                                                                                                                                                                                                                                                                                                                                                                                                                                                                                                                                                                                                                                                                                                                                                                                                                                                                                                                                                                                                                                                                                                                                                                                                                                                                                                                                                                                                                                                                                                                                                                                                                           | 1-1                                 | indolus | t                                           |  |  |  |  |
| Area A                   |                                                                                                                                                                                                                                                                                                                                                                                                                                                                                                                                                                                                                                                                                                                                                                                                                                                                                                                                                                                                                                                                                                                                                                                                                                                                                                                                                                                                                                                                                                                                                                                                                                                                                                                                                                                                                                                                                                                                                                                                                                                                                                                                |                                     |         |                                             |  |  |  |  |
|                          | (check one)                                                                                                                                                                                                                                                                                                                                                                                                                                                                                                                                                                                                                                                                                                                                                                                                                                                                                                                                                                                                                                                                                                                                                                                                                                                                                                                                                                                                                                                                                                                                                                                                                                                                                                                                                                                                                                                                                                                                                                                                                                                                                                                    | No                                  | Yes     | If yes, provide description and take photos |  |  |  |  |
| Excessive ero            | osion                                                                                                                                                                                                                                                                                                                                                                                                                                                                                                                                                                                                                                                                                                                                                                                                                                                                                                                                                                                                                                                                                                                                                                                                                                                                                                                                                                                                                                                                                                                                                                                                                                                                                                                                                                                                                                                                                                                                                                                                                                                                                                                          | X                                   |         |                                             |  |  |  |  |
| Evidence of e            | excessive settling or                                                                                                                                                                                                                                                                                                                                                                                                                                                                                                                                                                                                                                                                                                                                                                                                                                                                                                                                                                                                                                                                                                                                                                                                                                                                                                                                                                                                                                                                                                                                                                                                                                                                                                                                                                                                                                                                                                                                                                                                                                                                                                          | X                                   |         |                                             |  |  |  |  |
|                          | well-established                                                                                                                                                                                                                                                                                                                                                                                                                                                                                                                                                                                                                                                                                                                                                                                                                                                                                                                                                                                                                                                                                                                                                                                                                                                                                                                                                                                                                                                                                                                                                                                                                                                                                                                                                                                                                                                                                                                                                                                                                                                                                                               | X                                   |         |                                             |  |  |  |  |
| Action Items:            | NA                                                                                                                                                                                                                                                                                                                                                                                                                                                                                                                                                                                                                                                                                                                                                                                                                                                                                                                                                                                                                                                                                                                                                                                                                                                                                                                                                                                                                                                                                                                                                                                                                                                                                                                                                                                                                                                                                                                                                                                                                                                                                                                             |                                     |         |                                             |  |  |  |  |
| Photographs:             | 10111111111111111111111111111111111111                                                                                                                                                                                                                                                                                                                                                                                                                                                                                                                                                                                                                                                                                                                                                                                                                                                                                                                                                                                                                                                                                                                                                                                                                                                                                                                                                                                                                                                                                                                                                                                                                                                                                                                                                                                                                                                                                                                                                                                                                                                                                         | oking<br>Oking                      |         | ast from west side<br>from west side        |  |  |  |  |
|                          | Photo:;                                                                                                                                                                                                                                                                                                                                                                                                                                                                                                                                                                                                                                                                                                                                                                                                                                                                                                                                                                                                                                                                                                                                                                                                                                                                                                                                                                                                                                                                                                                                                                                                                                                                                                                                                                                                                                                                                                                                                                                                                                                                                                                        | ٥                                   |         |                                             |  |  |  |  |
|                          | Photo:;                                                                                                                                                                                                                                                                                                                                                                                                                                                                                                                                                                                                                                                                                                                                                                                                                                                                                                                                                                                                                                                                                                                                                                                                                                                                                                                                                                                                                                                                                                                                                                                                                                                                                                                                                                                                                                                                                                                                                                                                                                                                                                                        |                                     |         |                                             |  |  |  |  |
|                          | Photo:;                                                                                                                                                                                                                                                                                                                                                                                                                                                                                                                                                                                                                                                                                                                                                                                                                                                                                                                                                                                                                                                                                                                                                                                                                                                                                                                                                                                                                                                                                                                                                                                                                                                                                                                                                                                                                                                                                                                                                                                                                                                                                                                        |                                     |         |                                             |  |  |  |  |
| Area B                   |                                                                                                                                                                                                                                                                                                                                                                                                                                                                                                                                                                                                                                                                                                                                                                                                                                                                                                                                                                                                                                                                                                                                                                                                                                                                                                                                                                                                                                                                                                                                                                                                                                                                                                                                                                                                                                                                                                                                                                                                                                                                                                                                |                                     |         |                                             |  |  |  |  |
|                          | (check one)                                                                                                                                                                                                                                                                                                                                                                                                                                                                                                                                                                                                                                                                                                                                                                                                                                                                                                                                                                                                                                                                                                                                                                                                                                                                                                                                                                                                                                                                                                                                                                                                                                                                                                                                                                                                                                                                                                                                                                                                                                                                                                                    | No                                  | Yes     | If yes, provide description and take photos |  |  |  |  |
| Excessive ero            | sion                                                                                                                                                                                                                                                                                                                                                                                                                                                                                                                                                                                                                                                                                                                                                                                                                                                                                                                                                                                                                                                                                                                                                                                                                                                                                                                                                                                                                                                                                                                                                                                                                                                                                                                                                                                                                                                                                                                                                                                                                                                                                                                           | X                                   |         |                                             |  |  |  |  |
| Evidence of exponding    | xcessive settling or                                                                                                                                                                                                                                                                                                                                                                                                                                                                                                                                                                                                                                                                                                                                                                                                                                                                                                                                                                                                                                                                                                                                                                                                                                                                                                                                                                                                                                                                                                                                                                                                                                                                                                                                                                                                                                                                                                                                                                                                                                                                                                           | X                                   |         |                                             |  |  |  |  |
| Areas lacking vegetation | well-established                                                                                                                                                                                                                                                                                                                                                                                                                                                                                                                                                                                                                                                                                                                                                                                                                                                                                                                                                                                                                                                                                                                                                                                                                                                                                                                                                                                                                                                                                                                                                                                                                                                                                                                                                                                                                                                                                                                                                                                                                                                                                                               | X                                   |         |                                             |  |  |  |  |
| Action Items:            | NA                                                                                                                                                                                                                                                                                                                                                                                                                                                                                                                                                                                                                                                                                                                                                                                                                                                                                                                                                                                                                                                                                                                                                                                                                                                                                                                                                                                                                                                                                                                                                                                                                                                                                                                                                                                                                                                                                                                                                                                                                                                                                                                             |                                     |         |                                             |  |  |  |  |
| Photographs:             | Photo:;                                                                                                                                                                                                                                                                                                                                                                                                                                                                                                                                                                                                                                                                                                                                                                                                                                                                                                                                                                                                                                                                                                                                                                                                                                                                                                                                                                                                                                                                                                                                                                                                                                                                                                                                                                                                                                                                                                                                                                                                                                                                                                                        | ing So                              | wh fro  | m Northeast central area                    |  |  |  |  |
|                          | A COLOR OF THE PARTY OF THE PAR | o: 2 Looking West from Eastern edge |         |                                             |  |  |  |  |
|                          | Photo: 3 ; LOOK                                                                                                                                                                                                                                                                                                                                                                                                                                                                                                                                                                                                                                                                                                                                                                                                                                                                                                                                                                                                                                                                                                                                                                                                                                                                                                                                                                                                                                                                                                                                                                                                                                                                                                                                                                                                                                                                                                                                                                                                                                                                                                                | 1                                   |         | m North central area                        |  |  |  |  |
|                          | Photo: 4; 00                                                                                                                                                                                                                                                                                                                                                                                                                                                                                                                                                                                                                                                                                                                                                                                                                                                                                                                                                                                                                                                                                                                                                                                                                                                                                                                                                                                                                                                                                                                                                                                                                                                                                                                                                                                                                                                                                                                                                                                                                                                                                                                   | king g                              | South F | rom Northwest                               |  |  |  |  |
|                          | Photo: 5 ; Clos                                                                                                                                                                                                                                                                                                                                                                                                                                                                                                                                                                                                                                                                                                                                                                                                                                                                                                                                                                                                                                                                                                                                                                                                                                                                                                                                                                                                                                                                                                                                                                                                                                                                                                                                                                                                                                                                                                                                                                                                                                                                                                                | re-up c                             | of phot | 04                                          |  |  |  |  |
|                          | le C109                                                                                                                                                                                                                                                                                                                                                                                                                                                                                                                                                                                                                                                                                                                                                                                                                                                                                                                                                                                                                                                                                                                                                                                                                                                                                                                                                                                                                                                                                                                                                                                                                                                                                                                                                                                                                                                                                                                                                                                                                                                                                                                        | se-up                               | of pho  | Page 1 of 4                                 |  |  |  |  |