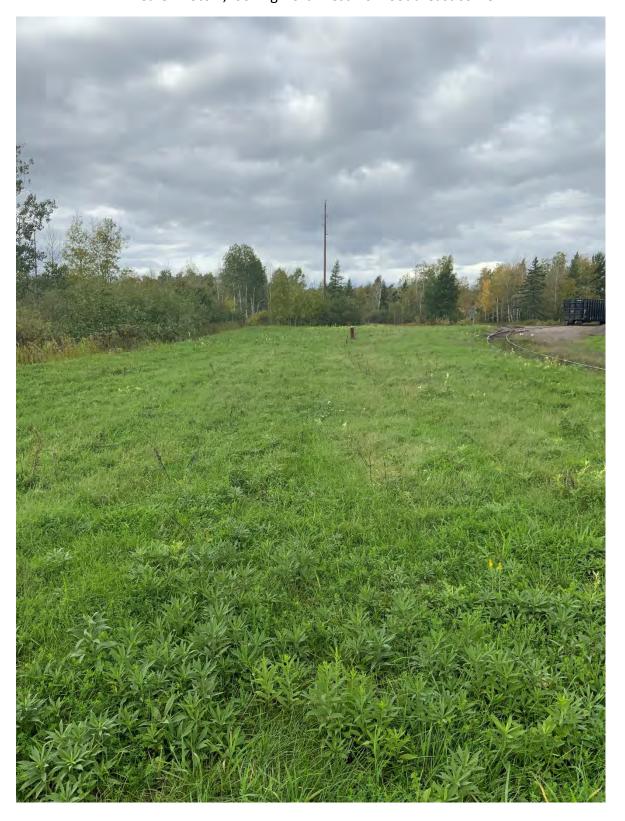

### Area G Photo 2, looking Northwest from Southeast corner:

### Area G

| (check one)                               | No | Yes | If yes, provide description and take photos |
|-------------------------------------------|----|-----|---------------------------------------------|
| Excessive erosion                         | X  |     |                                             |
| Evidence of excessive settling or ponding | X  |     |                                             |
| Areas lacking well-established vegetation | X  |     |                                             |

| Action Items: | NA       | <b>†</b> |           |           |      |           |          |
|---------------|----------|----------|-----------|-----------|------|-----------|----------|
| Photographs:  | Photo: _ | 1        | Looking   |           |      | Northwest | corner   |
|               | Photo: _ | 2        | : Looking | Northwest | from | Southerst | - Corner |
|               | Photo: _ |          |           |           |      |           |          |
|               | Photo: _ |          | r i       |           |      |           |          |
|               | Photo: _ |          | j         |           |      |           |          |