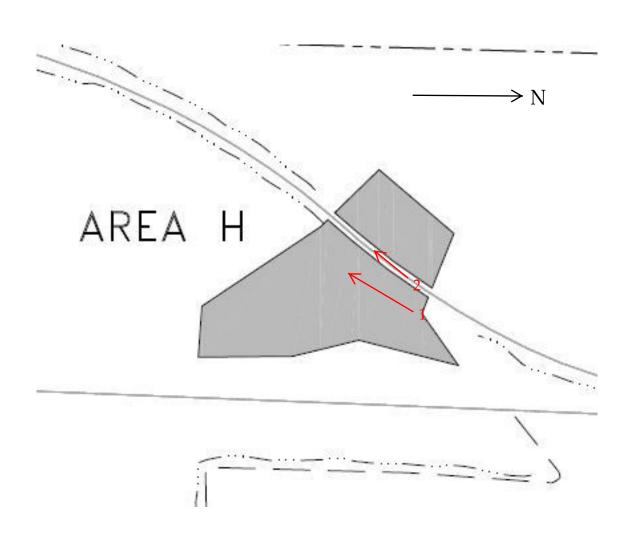

## Area H:

### Area H

| (check one)                               | No | Yes | If yes, provide description and take photos |
|-------------------------------------------|----|-----|---------------------------------------------|
| Excessive erosion                         | X  |     |                                             |
| Evidence of excessive settling or ponding | X  |     |                                             |
| Areas lacking well-established vegetation | X  |     |                                             |

| Action Items: | NA     |   |                                                         |    |
|---------------|--------|---|---------------------------------------------------------|----|
| Photographs:  | Photo: | 1 | : (East side of RR tracks) Looking Southwest from E. si | de |
|               | Photo: | 2 | : (west side of RR tracks) Looking Southwest from W. si | de |
|               | Photo: |   | .;                                                      |    |
|               | Photo: |   | <u>;</u>                                                |    |
|               | Photo: |   |                                                         |    |