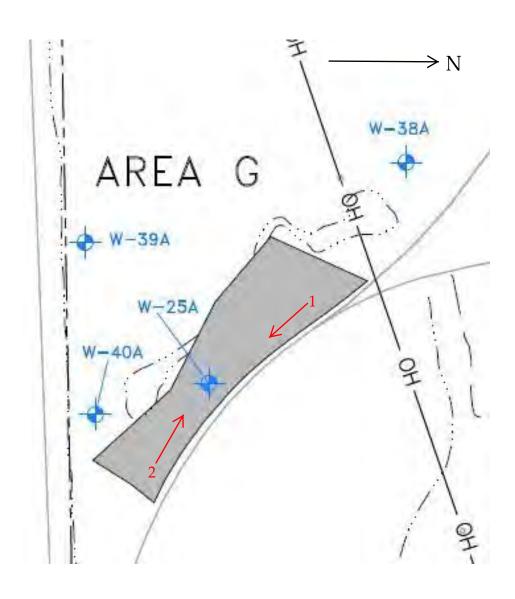

## Area F2:

Area F1 Photo 1, Looking South from North end:

Area G:

### Area G Photo 2, looking Northwest from Southeast corner:

### Area G

| (check one)                               | No | Yes | If yes, provide description and take photos |
|-------------------------------------------|----|-----|---------------------------------------------|
| Excessive erosion                         | X  |     |                                             |
| Evidence of excessive settling or ponding | X  |     |                                             |
| Areas lacking well-established vegetation | X  |     |                                             |

| Action Items: | NA       | <b>†</b> |           |           |      |           |          |
|---------------|----------|----------|-----------|-----------|------|-----------|----------|
| Photographs:  | Photo: _ | 1        | Looking   |           |      | Northwest | corner   |
|               | Photo: _ | 2        | : Looking | Northwest | from | Southerst | - Corner |
|               | Photo: _ |          |           |           |      |           |          |
|               | Photo: _ |          | r i       |           |      |           |          |
|               | Photo: _ |          | j         |           |      |           |          |