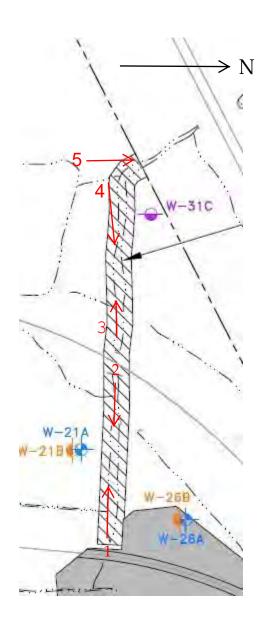

Dear Mr. Sager:

Field and Technical Services LLC (FTS), on behalf of Beazer East, Inc. (Beazer), and in accordance with the Operation and Maintenance Plan, On-Property Corrective Measures (O&M Plan; Arcadis, revised September 2011), is submitting this On-Property Corrective Measures Annual Monitoring & Maintenance Report for 2023, for the Former Koppers Inc. Facility in Superior, Wisconsin (the Site). This report documents the monitoring and maintenance activities conducted during 2023 for the completed on-property corrective measures (i.e., surface covers and Outfall 001 drainage ditch liner system; Figure 1).

## Outfall 001 and Drainage Ditch:

Outfall 001 Drainage Ditch Photo 1, looking West from Eastern edge:

Outfall 001 Drainage Ditch Photo 2, looking West from center area:

Outfall 001 Drainage Ditch Photo 4, looking East from Western edge:

Outfall 001 Drainage Ditch Photo 5, looking North from Southern edge of ditch: