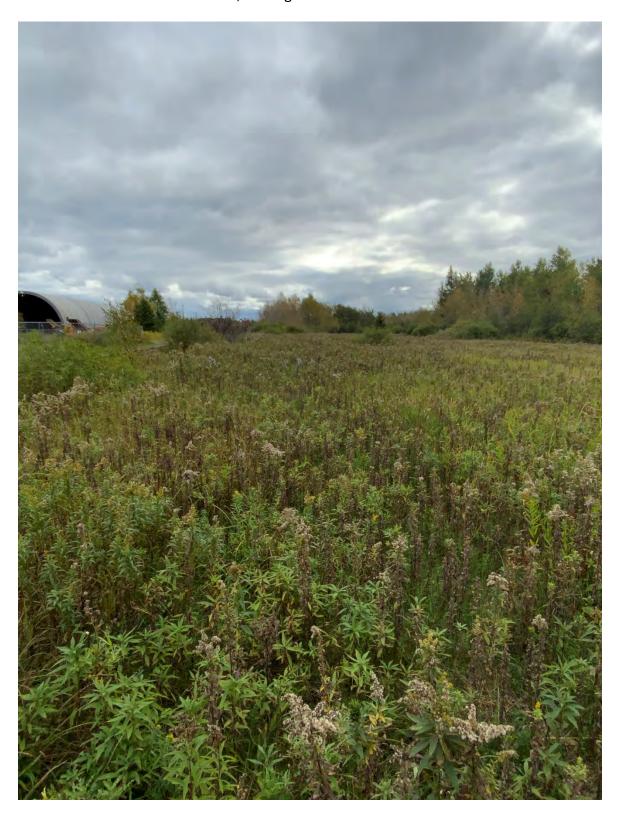

### Area S1 and S2:

Area S Photo 2, looking South from center of area:

#### Areas S-1 and S-2

| (check one)                               | No | Yes | If yes, provide description and take photos |
|-------------------------------------------|----|-----|---------------------------------------------|
| Excessive erosion                         | X  |     |                                             |
| Evidence of excessive settling or ponding | X  |     |                                             |
| Areas lacking well-established vegetation | X  |     |                                             |

| Action Items: | NA       |   |           |                           |
|---------------|----------|---|-----------|---------------------------|
| Photographs:  | Photo: _ | 1 | Looking   | North from center of area |
|               | Photo: _ | 2 | : Looking | south from center of area |
|               | Photo: _ |   | _;        |                           |
|               | Photo: _ |   | _i        |                           |
|               | Photo: _ |   |           |                           |