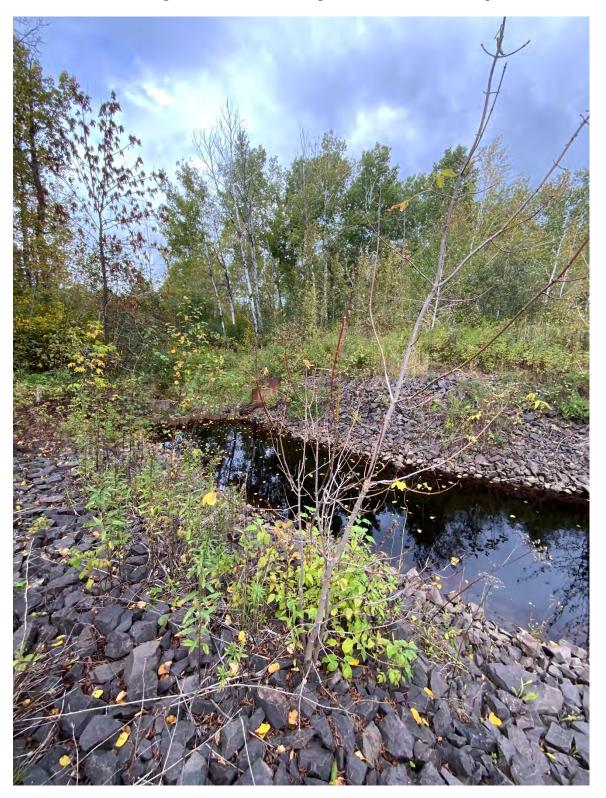

### Area S1 and S2:

Area S Photo 2, looking South from center of area:

| Action Items: | NA       |   |           |                           |
|---------------|----------|---|-----------|---------------------------|
| Photographs:  | Photo: _ | 1 | Looking   | North from center of area |
|               | Photo: _ | 2 | : Looking | south from center of area |
|               | Photo: _ |   | _;        |                           |
|               | Photo: _ |   | _i        |                           |
|               | Photo: _ |   |           |                           |