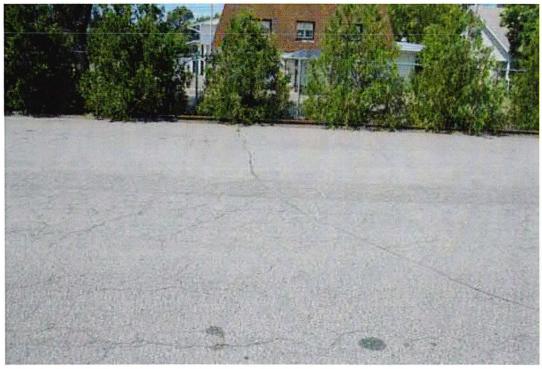

| Date                                                                                                           | Inspector       | Condition of Cap (Excellent,<br>Good, Fair, Poor) | Recommendations                               | Required Repairs                              | Has recommended<br>mainteneance from the<br>previous inspection been<br>implemented? |
|----------------------------------------------------------------------------------------------------------------|-----------------|---------------------------------------------------|-----------------------------------------------|-----------------------------------------------|--------------------------------------------------------------------------------------|
| 1/24/12                                                                                                        | michelle Dupery | Poor - North<br>Good/Excellent-So                 | Northern porto<br>need repairs<br>eithe crack | most Cracks - Large need to be filled or area | ted NA                                                                               |
|                                                                                                                | Pictu           | res Taken                                         |                                               | G - South E                                   |                                                                                      |
|                                                                                                                |                 | (4)                                               |                                               |                                               | putthan Area<br>Northern area                                                        |
|                                                                                                                |                 | <u> </u>                                          | 1mG-1540.JR                                   | 5 - North Er                                  | 8_                                                                                   |
| water was a superior and a superior |                 |                                                   |                                               |                                               |                                                                                      |
| W Charles                                                                                                      |                 |                                                   |                                               |                                               |                                                                                      |
| WILLIAM                                                                                                        |                 |                                                   |                                               |                                               |                                                                                      |
|                                                                                                                |                 |                                                   |                                               |                                               |                                                                                      |

PHOTOGRAPH 1: July 24, 2012 - IMG-1552.

PHOTOGRAPH 2: July 24, 2012 - IMG-1553.

PHOTOGRAPH 3: July 24, 2012 - IMG-1554.

PHOTOGRAPH 4: July 24, 2012 - IMG-1555.

PHOTOGRAPH 5: July 24, 2012 - IMG-1560.

| Date | Inspector         | Condition of Cap (Excellent,<br>Good, Fair, Poor) | Recommendations | Required Repairs | Has recommended mainteneance from the previous inspection been implemented? |
|------|-------------------|---------------------------------------------------|-----------------|------------------|-----------------------------------------------------------------------------|
| 7/14 | Michelle<br>Dupey | Excellent                                         | None            | None             | V Reasphalting                                                              |
|      | Pictures tal      | en ()                                             | 1mg_1632 >      | New aspha        | 2                                                                           |
|      |                   |                                                   |                 |                  |                                                                             |
|      |                   |                                                   |                 |                  |                                                                             |
|      |                   |                                                   |                 |                  |                                                                             |
|      |                   |                                                   |                 |                  |                                                                             |
|      |                   |                                                   |                 |                  |                                                                             |