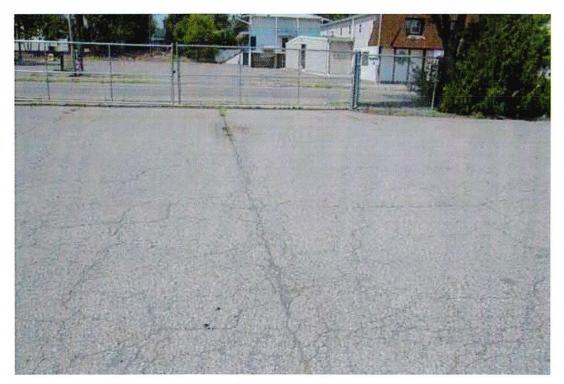

| Date                                                                                                           | Inspector       | Condition of Cap (Excellent,<br>Good, Fair, Poor) | Recommendations                               | Required Repairs                              | Has recommended<br>mainteneance from the<br>previous inspection been<br>implemented? |
|----------------------------------------------------------------------------------------------------------------|-----------------|---------------------------------------------------|-----------------------------------------------|-----------------------------------------------|--------------------------------------------------------------------------------------|
| 1/24/12                                                                                                        | michelle Dupery | Poor - North<br>Good/Excellent-So                 | Northern porto<br>need repairs<br>eithe crack | most Cracks - Large need to be filled or area | ted NA                                                                               |
|                                                                                                                | Pictu           | res Taken                                         |                                               | G - South E                                   |                                                                                      |
|                                                                                                                |                 | (4)                                               |                                               |                                               | putthan Area<br>Northern area                                                        |
|                                                                                                                |                 | <u> </u>                                          | 1mG-1540.JR                                   | 5 - North Er                                  | 8_                                                                                   |
| water was a superior and a superior |                 |                                                   |                                               |                                               |                                                                                      |
| W Charles                                                                                                      |                 |                                                   |                                               |                                               |                                                                                      |
| WILLIAM                                                                                                        |                 |                                                   |                                               |                                               |                                                                                      |
|                                                                                                                |                 |                                                   |                                               |                                               |                                                                                      |

PHOTOGRAPH 1: July 24, 2012 - IMG-1552.

PHOTOGRAPH 2: July 24, 2012 - IMG-1553.

PHOTOGRAPH 3: July 24, 2012 - IMG-1554.

PHOTOGRAPH 4: July 24, 2012 - IMG-1555.

PHOTOGRAPH 5: July 24, 2012 - IMG-1560.

| Date | Inspector         | Condition of Cap (Excellent,<br>Good, Fair, Poor) | Recommendations | Required Repairs | Has recommended mainteneance from the previous inspection been implemented? |
|------|-------------------|---------------------------------------------------|-----------------|------------------|-----------------------------------------------------------------------------|
| 7/14 | Michelle<br>Dupey | Excellent                                         | None            | None             | V Reasphalting                                                              |
|      | Pictures tal      | en ()                                             | 1mg_1632 >      | New aspha        | 2                                                                           |
|      |                   |                                                   |                 |                  |                                                                             |
|      |                   |                                                   |                 |                  |                                                                             |
|      |                   |                                                   |                 |                  |                                                                             |
|      |                   |                                                   |                 |                  |                                                                             |
|      |                   |                                                   |                 |                  |                                                                             |