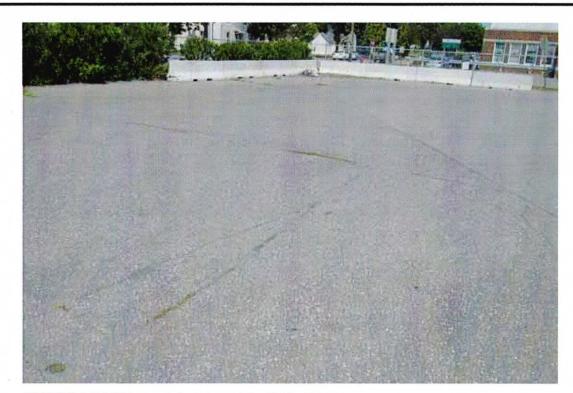

| Date                                                                                                           | Inspector       | Condition of Cap (Excellent,<br>Good, Fair, Poor) | Recommendations                               | Required Repairs                              | Has recommended<br>mainteneance from the<br>previous inspection been<br>implemented? |
|----------------------------------------------------------------------------------------------------------------|-----------------|---------------------------------------------------|-----------------------------------------------|-----------------------------------------------|--------------------------------------------------------------------------------------|
| 1/24/12                                                                                                        | michelle Dupery | Poor - North<br>Good/Excellent-So                 | Northern porto<br>need repairs<br>eithe crack | most Cracks - Large need to be filled or area | ted NA                                                                               |
|                                                                                                                | Pictu           | res Taken                                         |                                               | G - South E                                   |                                                                                      |
|                                                                                                                |                 | (4)                                               |                                               |                                               | putthan Area<br>Northern area                                                        |
|                                                                                                                |                 | <u> </u>                                          | 1mG-1540.JR                                   | 5 - North Er                                  | 8_                                                                                   |
| water was a superior and a superior |                 |                                                   |                                               |                                               |                                                                                      |
| W Charles                                                                                                      |                 |                                                   |                                               |                                               |                                                                                      |
| WILLIAM                                                                                                        |                 |                                                   |                                               |                                               |                                                                                      |
|                                                                                                                |                 |                                                   |                                               |                                               |                                                                                      |

PHOTOGRAPH 1: July 24, 2012 - IMG-1552.

PHOTOGRAPH 2: July 24, 2012 - IMG-1553.

PHOTOGRAPH 3: July 24, 2012 - IMG-1554.

PHOTOGRAPH 4: July 24, 2012 - IMG-1555.

PHOTOGRAPH 5: July 24, 2012 - IMG-1560.

| Date | Inspector         | Condition of Cap (Excellent,<br>Good, Fair, Poor) | Recommendations | Required Repairs | Has recommended mainteneance from the previous inspection been implemented? |
|------|-------------------|---------------------------------------------------|-----------------|------------------|-----------------------------------------------------------------------------|
| 7/14 | Michelle<br>Dupey | Excellent                                         | None            | None             | V Reasphalting                                                              |
|      | Pictures tal      | en ()                                             | 1mg_1632 >      | New aspha        | 2                                                                           |
|      |                   |                                                   |                 |                  |                                                                             |
|      |                   |                                                   |                 |                  |                                                                             |
|      |                   |                                                   |                 |                  |                                                                             |
|      |                   |                                                   |                 |                  |                                                                             |
|      |                   |                                                   |                 |                  |                                                                             |