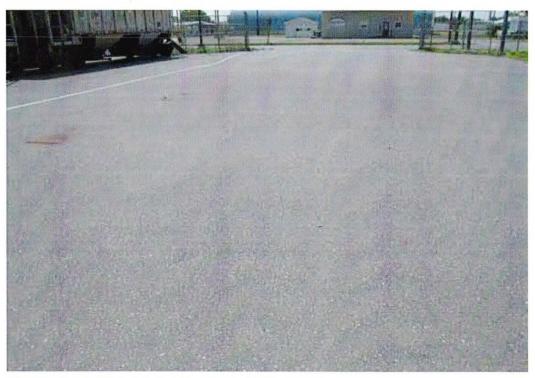

| Date                                                                                                           | Inspector       | Condition of Cap (Excellent,<br>Good, Fair, Poor) | Recommendations                               | Required Repairs                              | Has recommended<br>mainteneance from the<br>previous inspection been<br>implemented? |
|----------------------------------------------------------------------------------------------------------------|-----------------|---------------------------------------------------|-----------------------------------------------|-----------------------------------------------|--------------------------------------------------------------------------------------|
| 1/24/12                                                                                                        | michelle Dupery | Poor - North<br>Good/Excellent-So                 | Northern porto<br>need repairs<br>eithe crack | most Cracks - Large need to be filled or area | ted NA                                                                               |
|                                                                                                                | Pictu           | res Taken                                         |                                               | G - South E                                   |                                                                                      |
|                                                                                                                |                 | (4)                                               |                                               |                                               | putthan Area<br>Northern area                                                        |
|                                                                                                                |                 | <u> </u>                                          | 1mG-1540.JR                                   | 5 - North Er                                  | 8_                                                                                   |
| water was a superior and a superior |                 |                                                   |                                               |                                               |                                                                                      |
| W Charles                                                                                                      |                 |                                                   |                                               |                                               |                                                                                      |
| WILLIAM                                                                                                        |                 |                                                   |                                               |                                               |                                                                                      |
|                                                                                                                |                 |                                                   |                                               |                                               |                                                                                      |

PHOTOGRAPH 1: July 24, 2012 - IMG-1552.

PHOTOGRAPH 2: July 24, 2012 - IMG-1553.

PHOTOGRAPH 3: July 24, 2012 - IMG-1554.

PHOTOGRAPH 4: July 24, 2012 - IMG-1555.

PHOTOGRAPH 5: July 24, 2012 - IMG-1560.

| Date | Inspector         | Condition of Cap (Excellent,<br>Good, Fair, Poor) | Recommendations | Required Repairs | Has recommended mainteneance from the previous inspection been implemented? |
|------|-------------------|---------------------------------------------------|-----------------|------------------|-----------------------------------------------------------------------------|
| 7/14 | Michelle<br>Dupey | Excellent                                         | None            | None             | V Reasphalting                                                              |
|      | Pictures tal      | en ()                                             | 1mg_1632 >      | New aspha        | 2                                                                           |
|      |                   |                                                   |                 |                  |                                                                             |
|      |                   |                                                   |                 |                  |                                                                             |
|      |                   |                                                   |                 |                  |                                                                             |
|      |                   |                                                   |                 |                  |                                                                             |
|      |                   |                                                   |                 |                  |                                                                             |