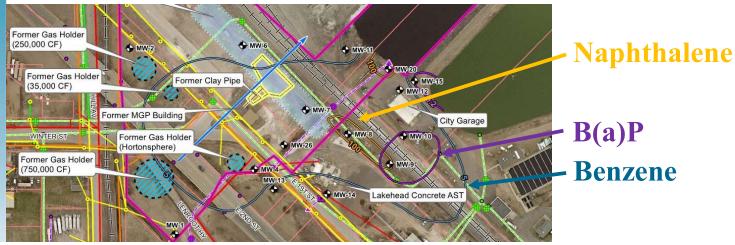

### **PDI Groundwater VOC/PAH Summary**

**VOCs** 

PAHs

4

## PAHs with BioSparge/SVE

- Groundwater PAH issues limited in magnitude and extent
- PDI identified moderate to high populations of aerobic degrader NIDA at MW-7 in the proposed sparge area
- RAOR to include projected PAH decay rates