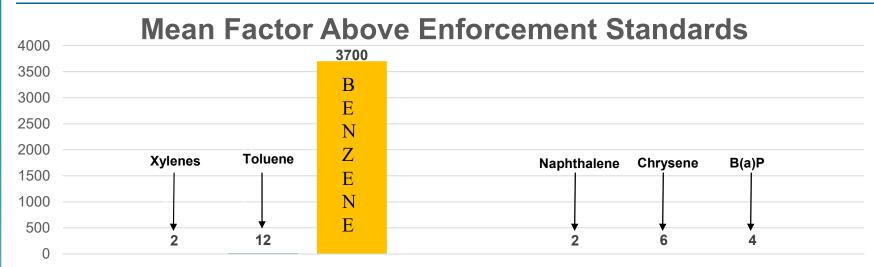

### **PDI Groundwater VOC/PAH Summary**

**VOCs** 

PAHs

4

## PAHs with BioSparge/SVE

- Groundwater PAH issues limited in magnitude and extent
- PDI identified moderate to high populations of aerobic degrader NIDA at MW-7 in the proposed sparge area
- RAOR to include projected PAH decay rates