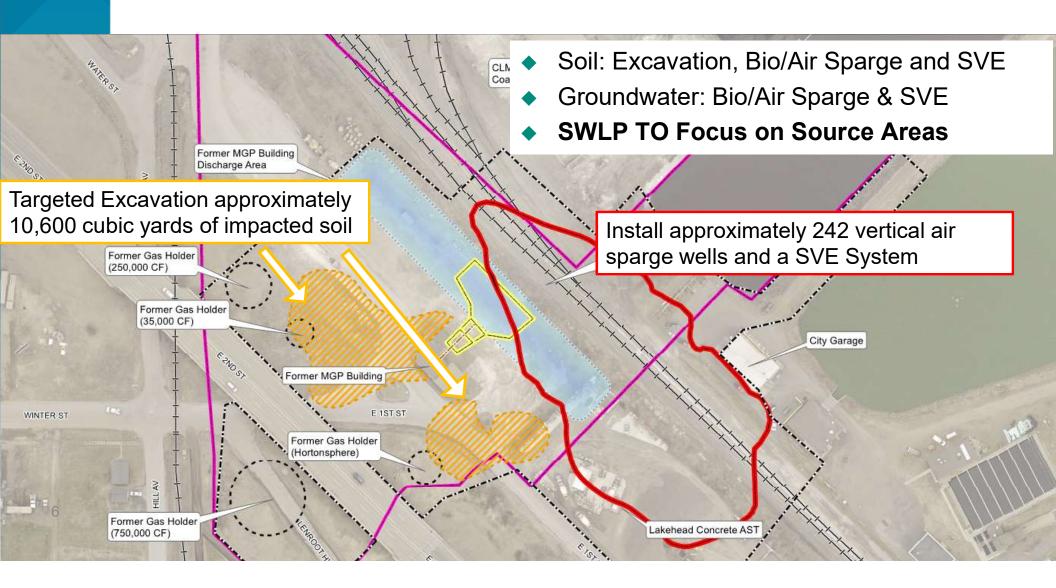

# **RAOR – Remedial Action Objectives**

- RAO 1 Shallow Soils (< 4ft bgs): Reduce risk to human health receptors from direct contact
- RAO 2 Deeper Soils (> 4ft bgs): Reduce
  contaminant mass in subsurface soil source materials
- RAO 3 Groundwater: Restore groundwater to the extent practicable

#### **Cleanup Goals/Closure Criteria**

- ◆ **RAO 1** Remove shallow soils that exceed NR 720 DC Industrial Stds
- RAO 2 Remove greater than 70% of total contaminant mass or Reach asymptotic biosparge/SVE degradation curve
- ◆ **RAO 3** Attainment of stable or receding groundwater plume, as demonstrated over eight quarterly sampling events