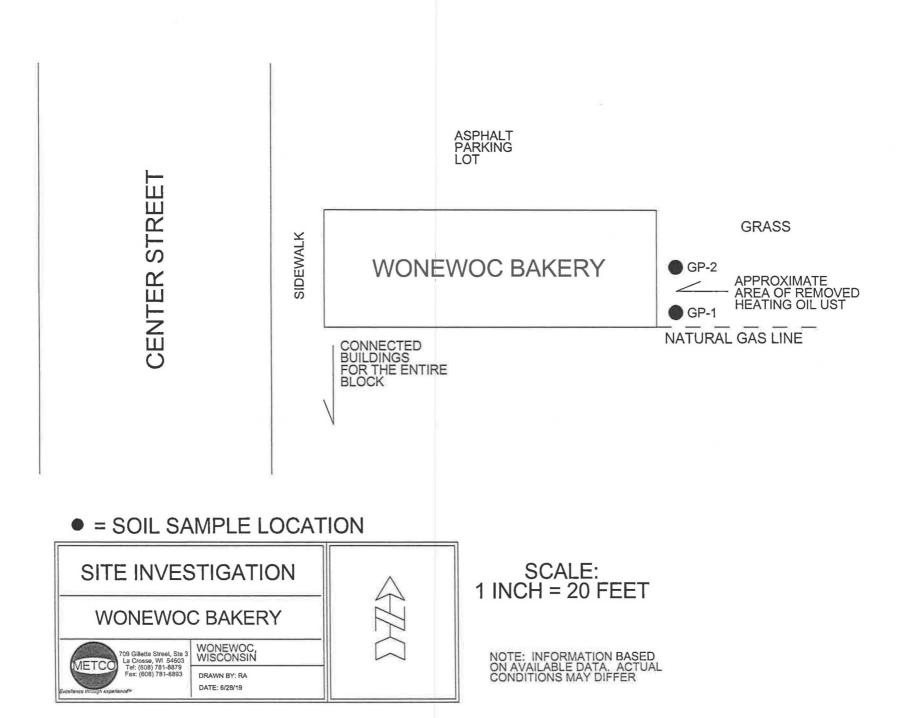

attached.

#### **Conclusions/Recommendations**

Although there were several laboratory detections, none of the collected soil or groundwater samples showed any exceedences for DNR standards, with the exception of water sample GP-2-W which had a PAL exceedance for a single compound (0.023 ppb Benzo(b)fluoranthene). Please note that the WDNR PAL exceedance level for Benzo(b)fluoranthene is 0.020 ppb.

Thus, it is the recommendation of METCO that this site be granted a "No Action Required" status by the WDNR as there does not appear to be a significant petroleum release at this site.

If you have any questions, please feel free to call (608-781-8879) or email me at rona@metcohq.com.

Sincerely, Julas the

Ronald J. Anderson PG Senior Hydrogeologist

c: Carol Jefferies - Farmers State Bank



# Soil Analytical Results Table Wonewoc Bakery BRRTS #03-29-548703

| Sample            | Depth            | Date     | 1       | Ethyl   |         | Naph-   |         | 1,2,4-Trime- | 1,3,5-Trime- | Xylene  |
|-------------------|------------------|----------|---------|---------|---------|---------|---------|--------------|--------------|---------|
| ID                | (feet)           |          | Benzene | Benzene | MTBE    | thalene | Toluene | thylbenzene  | thylbenzene  | (Total) |
|                   |                  |          | (ppm)   | (ppm)   | (ppm)   | (ppm)   | (ppm)   | (ppm)        | (ppm)        | (ppm)   |
| GP-1-1            | 4-5              | 06/20/19 | <0.025  | <0.025  | <0.025  | < 0.025 | <0.025  | < 0.025      | <0.025       | < 0.075 |
| GP-2-1