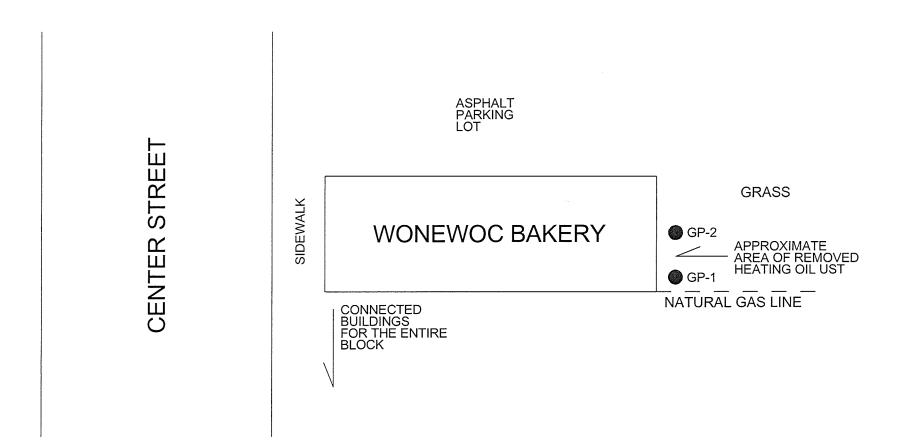

are attached.

#### **Conclusions/Recommendations**

Although there were several laboratory detections, none of the collected soil or groundwater samples showed any exceedences for DNR standards, with the exception of water sample GP-2-W which had a PAL exceedance for a single compound (0.023 ppb Benzo(b)fluoranthene). Please note that the WDNR PAL exceedance level for Benzo(b)fluoranthene is 0.020 ppb.

Thus, it is the recommendation of METCO that this site be granted a "No Action Required" status by the WDNR as there does not appear to be a significant petroleum release at this site.

If you have any questions, please feel free to call (608-781-8879) or email me at rona@metcohq.com.

Sincerely, us the

Ronald J. Anderson PG Senior Hydrogeologist

c: Carol Jefferies – Farmers State Bank



# SOIL SAMPLE LOCATION



#### Soil Analytical Results Table Wonewoc Bakery BRRTS #03-29-548703

5 - E

| Sample            | Depth             | Date         |            | Ethyl   |        | Naph-   |         | 1,2,4-Trime- | 1,3,5-Trime- | Xylene  |
|-------------------|-------------------|--------------|------------|---------|--------|---------|---------|--------------|--------------|---------|
| ID                | (feet)            |              | Benzene    | Benzene | MTBE   | thalene | Toluene | thylbenzene  | thylbenzene  | (Total) |
|                   |                   |              | (ppm)      | (ppm)   | (ppm)  | (ppm)   | (ppm)   | (ppm)        | (ppm)        | (ppm)   |
| GP-1-1            | 4-5               | 06/20/19     | <0.025     | <0.025  | <0.025 | <0.025  |