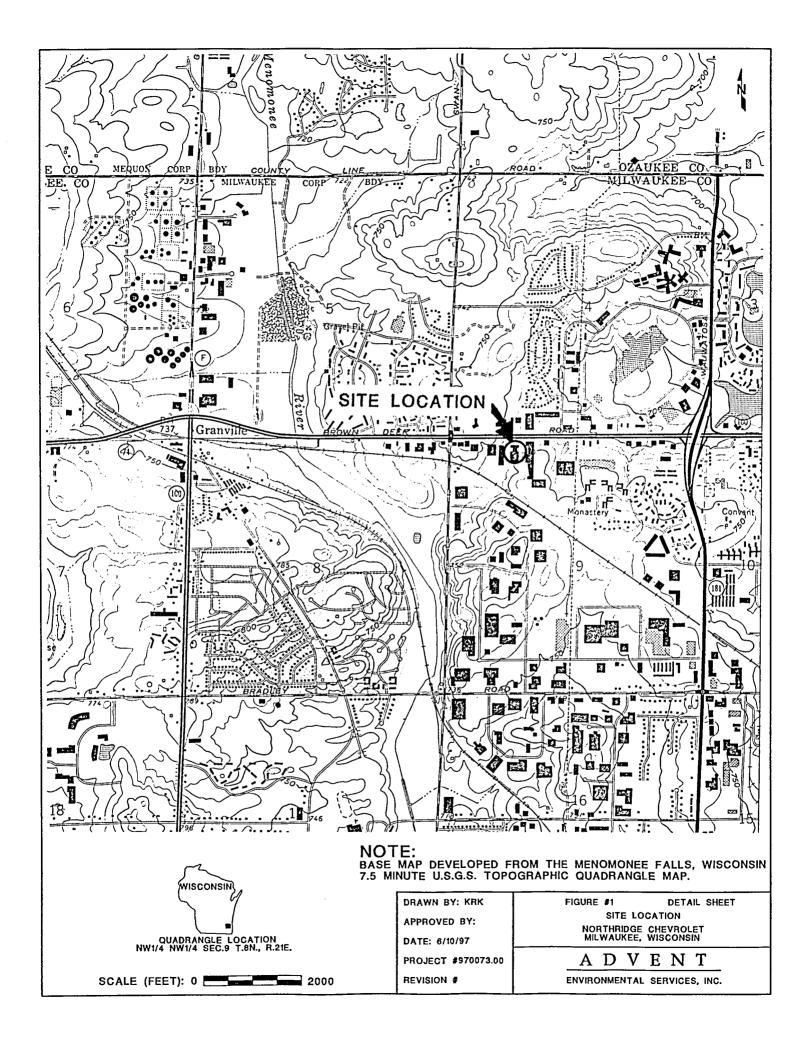

January 30, 2001

PECFA Claim Review Section WDCOM - PECFA Bureau 201 West Washington Avenue P.O. Box 7838 Madison, WI 53707-7838

RE: PECFA application for investigation activities at the Northridge Chevrolet property, 8711 West Brown Deer Road, Milwaukee, Wisconsin PECFA Claim Number 53224-2194-11

Dear Reviewer:

On behalf of our client, Northridge Chevrolet, I am submitting the completed final PECFA application for investigation services at the above-referenced site. Please sign and return the attached postcard verifying your receipt of the application.

This application is for investigation activities with a cost of \$23,231.89, excluding interest. Please obtain final interest costs from Mr. Michael Dillman, Norwest Bank, (414) 224-3793, prior to payment of the claim.