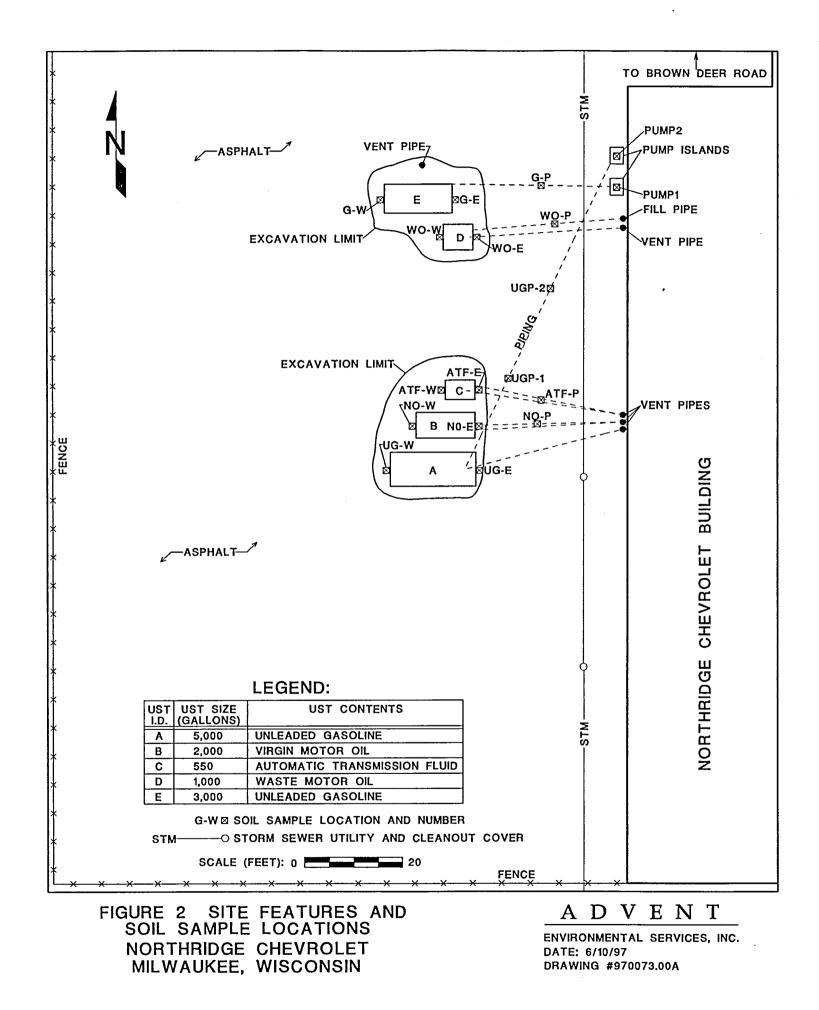

### DATE: September 23, 1997 PROJECT NAME and NO.: Northridge Chevrolet, 970073.01

Attention: Randy Igel

Advent is soliciting bids for laboratory services for the above referenced project. Listed below are the anticipated number and type of samples to be collected. Please enter a price for each analysis listed, even if the number of samples is "0". The project will be awarded to the laboratory that proposes the lowest cost based on the anticipated number and types of samples to be analyzed. Prices for this project will be considered valid through September, 1998.

| OIL      | <u> </u>       |       | Unit Price    |          | Extension                                     | WATEF    | <u>२</u>     |   | Unit Price | ·    | Extension             |
|----------|----------------|-------|---------------|----------|-----------------------------------------------|----------|--------------|---|------------|------|-----------------------|
|          | GRO (encore)   | @     | \$25.00       | =        |                                               | 4        | GRO          | @ | \$25.00    | =    | \$100.00              |
| 12       | GRO (MeOH)     | @     | \$25.00       | =        | \$300.00                                      | 4        | GRO/PVOC     | @ | \$25.00    | =    |                       |
|          | DRO            | @     | \$25.00       | =        |                                               |          | DRO          | @ | \$25.00    | .=   |                       |
| 12       | VOC            | @     | \$70.00       | =        | \$840.00 -                                    | 5        | VOC          | @ | \$70.00    | =    | \$350.00              |
|          | PAH .          | @     | \$85.00       | =        |                                               |          | PAH          | @ | \$85.00    | =    |                       |
| 6        | SPLP VOC(enc)  | @     | \$105.00      | = .      | \$630.00                                      | 4        | Lead         | @ | \$9.00     | =    | \$36.00               |
|          | SPLP VOC       | @     | \$105.00      | =        |                                               |          | Cd           | @ | \$9.00     | = .  |                       |
|          | SPLP PAH       | @     | \$120.00      | = "      | <u> </u>                                      |          | PCB          | @ | \$75.00    | =    |                       |
| 12       | Lead           | @     | \$9.00        | =        | \$108.00                                      |          | GRO/PVOC Blk | @ | \$0.00     | =    |                       |
|          | Cadmium .      | @     | \$9.00        | =        |                                               |          | DRO Blank    | @ | \$0.00     | =    |                       |
|          | PCB            | @     | \$75.00       | =        |                                               | 1        | VOC Blank    | @ | \$0.00     | = 1  | \$0.00                |
|          | pН             | @     | \$10.00       | =        | ·                                             | 4        | Sulfate      | @ | \$10.00    | =    | \$40.00               |
|          | Flash Point    | @     | \$10.00       | =        |                                               | 4        | Nitrate      | @ | \$10.00    | =    | \$40.00               |
| · .      | Free Liquids   | @     | \$10.00       | =        |                                               | 4        | Soluble Fe   | @ | \$9.00     | =    | \$36.00               |
|          | тос            | @     | \$81.00       | =        |                                               | 4        | Manganese    | @ | \$9.00     | .= . | \$36.00               |
|          | Meoh Blank     | @     | <u>\$0.00</u> | =        |                                               |          | - <u> </u>   | @ |            | =    | / ]                   |
| 12       | Encore Sampler | @     | <u>\$3.00</u> | =        | \$36.00                                       |          |              | @ | <u> </u>   | =    | n/                    |
| OIL TOTA | <u>\L</u>      | ••••• | ·             | <br>[a E | \$1,914.00                                    | WATER TO | OTAL         |   |            | ••   | \$738.00 V<br>6 38.00 |
| RAND TO  |                |       | \$2,652.00 4  | OK RY    | <u>, , , , , , , , , , , , , , , , , , , </u> |          |              |   |            |      | 0 70.                 |

### ADVENT ENVIRONMENTAL SERVICES, INC. LABORATORY BID REQUEST WORKSHEET

| DATE: 9/1 | 7/97 | PROJECT NAME and NO .:                                      | Northridge Chevrolet 970073.01 | From: Randy Igel |
|-----------|------|-------------------------------------------------------------|--------------------------------|------------------|
|           |      | A MARKET CONTRACTOR AND |                                |                  |

Advent is soliciting bids for laboratory services for the above referenced project. Listed below are the anticipated number and type of samples to be collected. Please enter a price for each analysis listed, even if the number of samples is "0". The project will be awarded to the laboratory that proposes the lowest cost based on the anticipated number and types of samples to be analyzed. Prices for this project will be considered valid for one year past the bid date.

r. U1/U1

-

.

נעע מחי אואלכסואמא

יוה גרווו הווג זווחוופוווטר

| SOIL                                                                              | Unit Price           | Extension                                                                                                             | WATER                                                    | Unit Price Extension               |
|-----------------------------------------------------------------------------------|----------------------|-----------------------------------------------------------------------------------------------------------------------|----------------------------------------------------------|------------------------------------|
| GRO (encore)                                                                      | Q <u>\$</u>          | = \$                                                                                                                  | 4 GRO or GRO/PVOCs                                       | @ \$ 27 = \$ 108                   |
| 12 GRO (MeOH)                                                                     | @\$ 27               | = \$ 324                                                                                                              | PVOC                                                     | @\$ = \$                           |
| DRO                                                                               | @ \$                 | = \$                                                                                                                  | DRO                                                      | @ \$ = \$                          |
| 12 VOC                                                                            | @\$ 70               | = \$ 840 V                                                                                                            | 5 VOC                                                    | @ \$ 70 = \$ 350 V                 |
| PAH                                                                               | @ \$                 | = \$                                                                                                                  | PAH                                                      |                                    |
| 6 SPLP VOC (encore)                                                               | 0 \$ 140             | = \$ 840 /                                                                                                            | 4 Lead                                                   | @ \$ 11 = \$ 44 v                  |
| SPLP VOC                                                                          | @\$                  | = \$                                                                                                                  | Cadmium                                                  | @ \$ = \$                          |
| SPLP PAH                                                                          | @\$                  | = \$                                                                                                                  | PCB                                                      | @ \$ = \$                          |
| 12 Lead                                                                           | @\$ 8                | = \$ 94 /                                                                                                             | GRO/PVOC Blank                                           |                                    |
| Cadmium                                                                           | @\$                  | = \$                                                                                                                  | DRO Blank                                                | @ \$ = \$                          |
| PCB                                                                               | @\$                  | = \$                                                                                                                  | 1 VOC Blank                                              | @ \$ NIC = \$ -                    |
| pH                                                                                | @\$                  | = \$                                                                                                                  | 4 Sulfate SO4 (EPA 375.4)                                | @ \$ 14 = \$ 56                    |
| Flashpoint                                                                        | @ \$                 | - \$                                                                                                                  | 4 Nitrate NO3 (EPA-353.2)                                | @ \$14 = \$ 56 4                   |
| Free Liquids                                                                      | @\$                  | = \$                                                                                                                  | 4 Soluble Fe                                             | @ \$ 11 = \$ 44                    |
| TOC                                                                               | @\$                  | = \$                                                                                                                  | 4 Manganese (EPA 3010)                                   | @ \$ 11 = \$ 44                    |
| MeOH Blank                                                                        | @\$                  | = \$ 21                                                                                                               |                                                          | • <u></u>                          |
| 12 Encore Samplers*<br>*Note: VOCs and SPLP VOC<br>and extracted at the same time | e within 48 hours of | = <u>\$ Activeluted</u> Yak<br>Encore sampler must be presen<br>collection at the standard lab ra<br>L = \$ 2400 2136 | n )pid<br>sved<br>ite. Laboratory must provide Encore sa | amplers.<br>WATER TOTAL = \$ 702 / |
| GRAND TOTAL = \$ ସ୍ଥିନିକର                                                         | 2438                 | Vortest                                                                                                               | Jes Clausicate                                           |                                    |
| Laboratory: Enchem                                                                |                      | By:                                                                                                                   | harnin Woefel.                                           |                                    |
| Return this Worksheet to Adve                                                     | ent's Mequon Office  | (Fax: 414-238-1988).                                                                                                  | Bid Due: 9/20/9                                          | 7                                  |