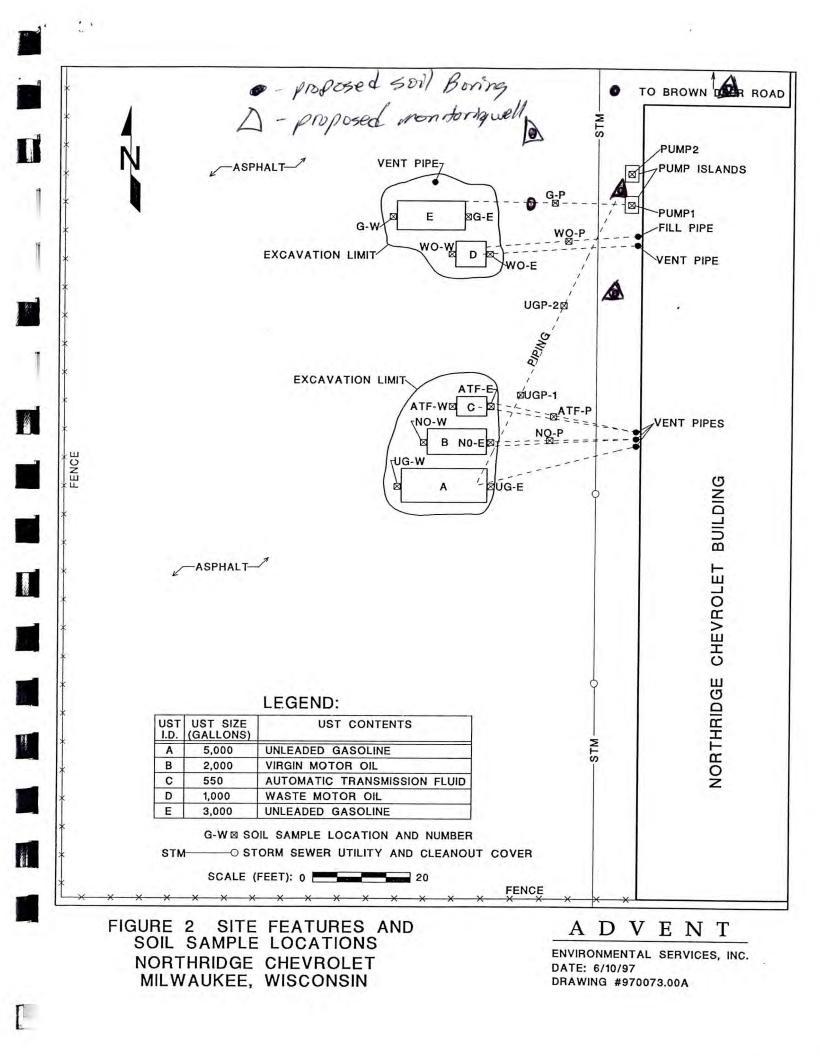

### DATE: September 23, 1997 PROJECT NAME and NO.: Northridge Chevrolet, 970073.01

Attention: Randy Igel

Advent is soliciting bids for laboratory services for the above referenced project. Listed below are the anticipated number and type of samples to be collected. Please enter a price for each analysis listed, even if the number of samples is "0". The project will be awarded to the laboratory that proposes the lowest cost based on the anticipated number and types of samples to be analyzed. Prices for this project will be considered valid through September, 1998.

| OIL      | <u> </u>       |       | Unit Price    |          | Extension                                     | WATEF    | <u>२</u>     |   | Unit Price | ·    | Extension             |
|----------|----------------|-------|---------------|----------|-----------------------------------------------|----------|--------------|---|------------|------|-----------------------|
|          | GRO (encore)   | @     | \$25.00       | =        |                                               | 4        | GRO          | @ | \$25.00    | =    | \$100.00              |
| 12       | GRO (MeOH)     | @     | \$25.00       | =        | \$300.00                                      | 4        | GRO/PVOC     | @ | \$25.00    | =    |                       |
|          | DRO            | @     | \$25.00       | =        |                                               |          | DRO          | @ | \$25.00    | .=   |                       |
| 12       | VOC            | @     | \$70.00       | =        | \$840.00 -                                    | 5        | VOC          | @ | \$70.00    | =    | \$350.00              |
|          | PAH .          | @     | \$85.00       | =        |                                               |          | PAH          | @ | \$85.00    | =    |                       |
| 6        | SPLP VOC(enc)  | @     | \$105.00      | = .      | \$630.00                                      | 4        | Lead         | @ | \$9.00     | =    | \$36.00               |
|          | SPLP VOC       | @     | \$105.00      | =        |                                               |          | Cd           | @ | \$9.00     | = .  |                       |
|          | SPLP PAH       | @     | \$120.00      | = "      | <u> </u>                                      |          | PCB          | @ | \$75.00    | =    |                       |
| 12       | Lead           | @     | \$9.00        | =        | \$108.00                                      |          | GRO/PVOC Blk | @ | \$0.00     | =    |                       |
|          | Cadmium .      | @     | \$9.00        | =        |                                               |          | DRO Blank    | @ | \$0.00     | =    |                       |
|          | PCB            | @     | \$75.00       | =        |                                               | 1        | VOC Blank    | @ | \$0.00     | = 1  | \$0.00                |
|          | pН             | @     | \$10.00       | =        | ·                                             | 4        | Sulfate      | @ | \$10.00    | =    | \$40.00               |
|          | Flash Point    | @     | \$10.00       | =        |                                               | 4        | Nitrate      | @ | \$10.00    | =    | \$40.00               |
| · .      | Free Liquids   | @     | \$10.00       | =        |                                               | 4        | Soluble Fe   | @ | \$9.00     | =    | \$36.00               |
|          | тос            | @     | \$81.00       | =        |                                               | 4        | Manganese    | @ | \$9.00     | .= . | \$36.00               |
|          | Meoh Blank     | @     | <u>\$0.00</u> | =        |                                               |          | - <u> </u>   | @ |            | =    | / ]                   |
| 12       | Encore Sampler | @     | <u>\$3.00</u> | =        | \$36.00                                       |          |              | @ | <u> </u>   | =    | n/                    |
| OIL TOTA | <u>\L</u>      | ••••• | ·             | <br>[a E | \$1,914.00                                    | WATER TO | OTAL         |   |            | ••   | \$738.00 V<br>6 38.00 |
| RAND TO  |                |       | \$2,652.00 4  | OK RY    | <u>, , , , , , , , , , , , , , , , , , , </u> |          |              |   |            |      | 0 70.                 |