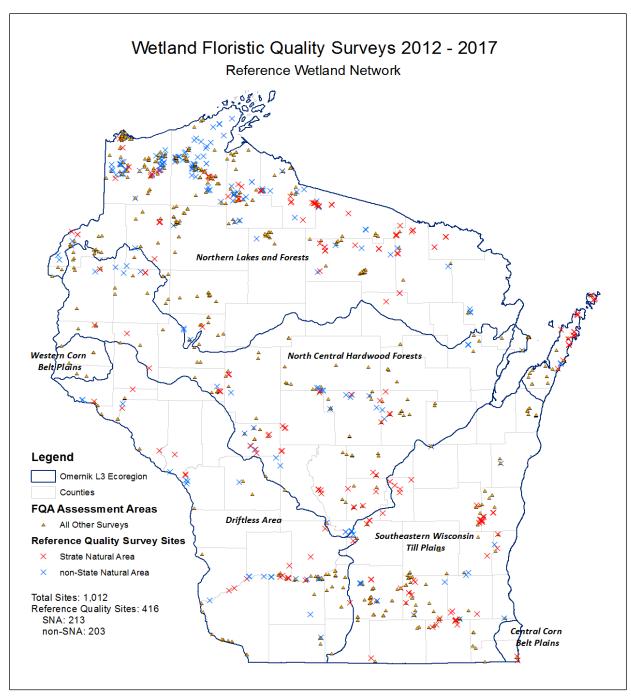

#### Results

Of a total of 1,012 surveyed Assessment Areas, 416 were selected for the proposed Reference Network, stratified by Omernik Level III Ecoregions. Of the Reference Network, 213 AAs (51%) were located within SNAs, while the remaining 203 were located in other high-quality sites.

Figure 1. Map of Wisconsin's proposed Reference Wetland Network.

Tables 4-7 list the proposed reference wetland sites for each ecoregion, at the end of this report.

| Table 4. Northern Lakes and Forests Ecoregion               | p. 9-14  |
|-------------------------------------------------------------|----------|
| Table 5. North Central Hardwood Forest Ecoregion            | p. 15-17 |
| Table 6. Driftless Area and Western Corn Belt Plains        | p. 18-19 |
| Table 7. Southeast Till Plains and Central Corn Belt Plains | p. 20-21 |

The SNA network was widely utilized in the overall Benchmarks Survey, with a total of 139 SNAs surveyed for a total of 248 AAs. Most these were surveyed by Natural Heritage Conservation, wetland program and Wisconsin State Herbarium staff (111), with the remainder surveyed by LSRI. In total, NHC staff surveyed a total of 236 AAs, of which 194 were selected for the proposed Reference Network. Species lists for all AAs surveyed by NHC are presented in Appendix B. This dataset contains over 12,000 records, thus, due to size constraints, this information is only presented in digital form. In order to protect the sensitivity of rare species locations, the dataset does not include rare species listed and tracked by the Wisconsin Natural Heritage Inventory as endangered, threatened, or special concern.