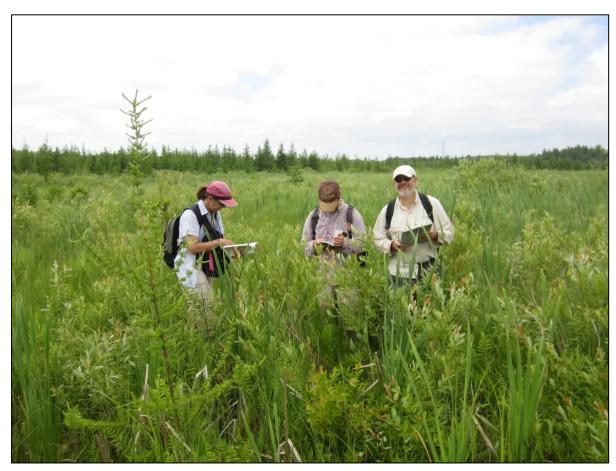

Photo: Pat Trochlell (WDNR Bureau of Watershed Management), Kevin Doyle (WDNR Bureau of Natural Heritage Conservation), and Tom Bernthal (WDNR Bureau of Water Quality) survey a high-quality southern sedge meadow at Goose Lake Drumlins State Natural Area, Dane Co., Wisconsin. Photo by Ryan O'Connor.