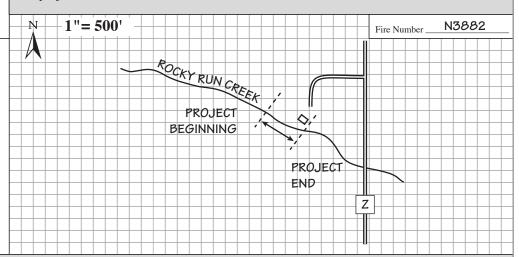

A silt fence will be installed during spoil transfer and until vegetation is established. Location Sketch (Indicate scale.) Show route to project site: include nearest main road and crossroad.

STREAM DREDGING SAMPLE DRAWING