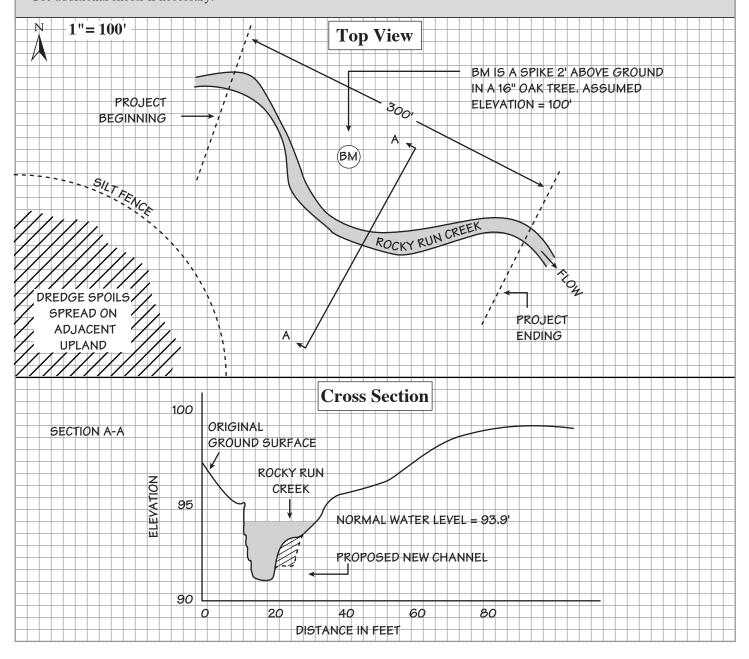

DRAWINGS OF PROPOSED ACTIVITY SHOULD BE PREPARED IN ACCORDANCE WITH SAMPLE DRAWING

**Proposed Materials** 

Volume of material 100 cu. yds.

Excavation will be done using a dragline. All dredge spoils will be spread on adjacent upland.

A silt fence will be installed during spoil transfer and until vegetation is established. Location Sketch (Indicate scale.) Show route to project site: include nearest main road and crossroad.

STREAM DREDGING SAMPLE DRAWING

Project Plans. (Include top view and typical cross sections. Clearly identify features and dimensions or indicate scale.) Use additional sheets if necessary.