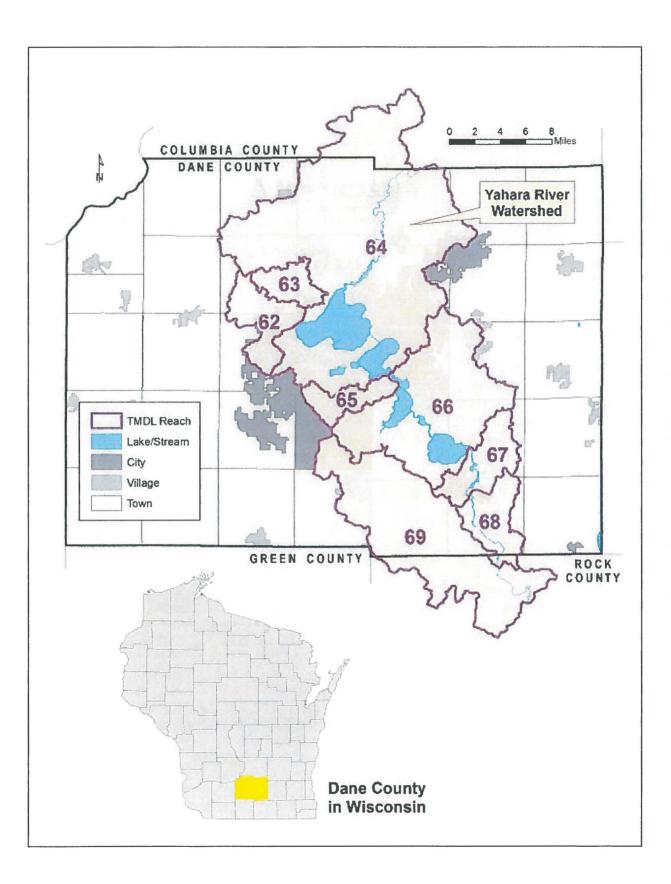

Action Area (include map)

The action area for this plan is the entire Yahara Watershed. See Attachment A.

#### Watershed Characteristics and Timeline Justification

The Yahara Watershed is located in south-central Wisconsin. The watershed is home to a mix of dairy operations, cash crops, and

intensive urban use. Long-term urban and agricultural development has led to accumulated legacy phosphorus which is anticipated to take several years to reduce.