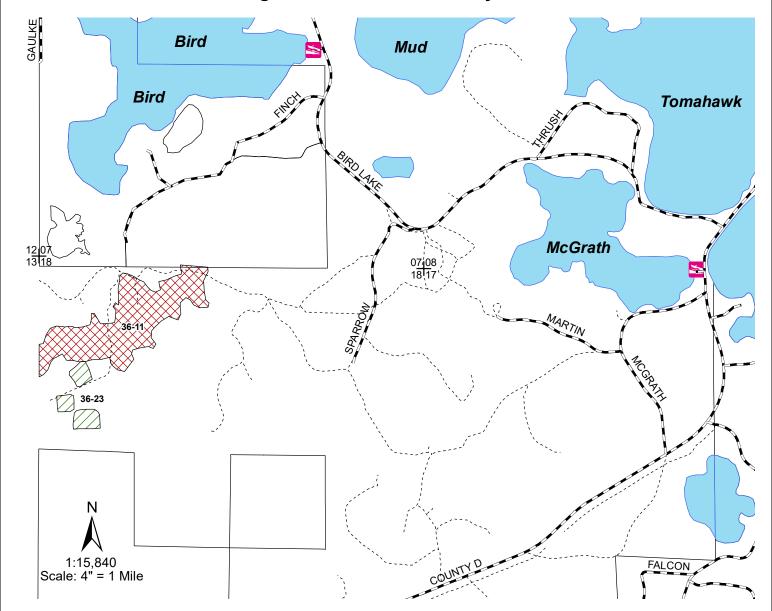

## **Northern Highland - American Legion State Forest** C36A Stands 11 & 23

Flying South - 38 Acres

Town of Lake Tomahawk T38N, R7E, Section 18 NHAL - SF Master Plan Mgmt Area 6 - Oneida Sandy Plains - Forest Production

## Legend

Section Corner

**Boat Landing** 

Town and County Roads

Woods Roads

Lakes

Stand 23 OR

Stand 11 PW

## Area 6: Oneida Sandy Plains

Stand 11 (33 Acres) is a 67 year old white pine plantation that will receive a thinning to improve the density and growth of the stand.

Stand 23 (5 Acres) is a small sawlog size red oak stand with an origin year of 1919. This stand is scheduled for a shelterwood harvest and is part of the red oak research area.