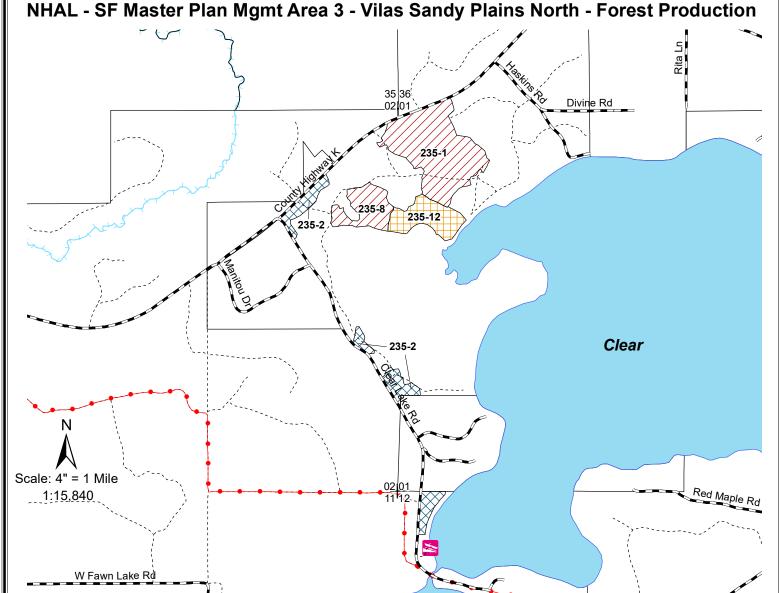

## Northern Highland - American Legion State Forest C235H Stands 1, 2, 8 & 12

**Manitou Boomerang - 52 Acres** 

Town of Manitowish Waters T42N, R5E, Sections 1, 2 & 12 Town of Winchester T43N, R5E, Section 36

## Area 3: Vilas Sandy Plains North

C235 Stand 1 (26 Acres) is a small sawlog size red pine stand with an origin year of 1921. This stand is scheduled for a thinning to improve spacing and health of the remaining stems,

C235 Stand 2 (10 acres) is a large sawlog size white pine stand with an origin year of 1921. This stand is scheduled for a thinning to improve spacing and health of the remaining stems,

C235 Stand 8 (8 Acres) is a 29 year old red pine plantaiton that is scheduled to receive a thinning to improve spacing and vigor for the remaining stems.

C235 Stand 12 (8 Acres) is a white birch stand with a component of northern hardwoods. This stand is scheduled to undergo a seed tree harvest to regenerate the stand.

Stand 1 PR