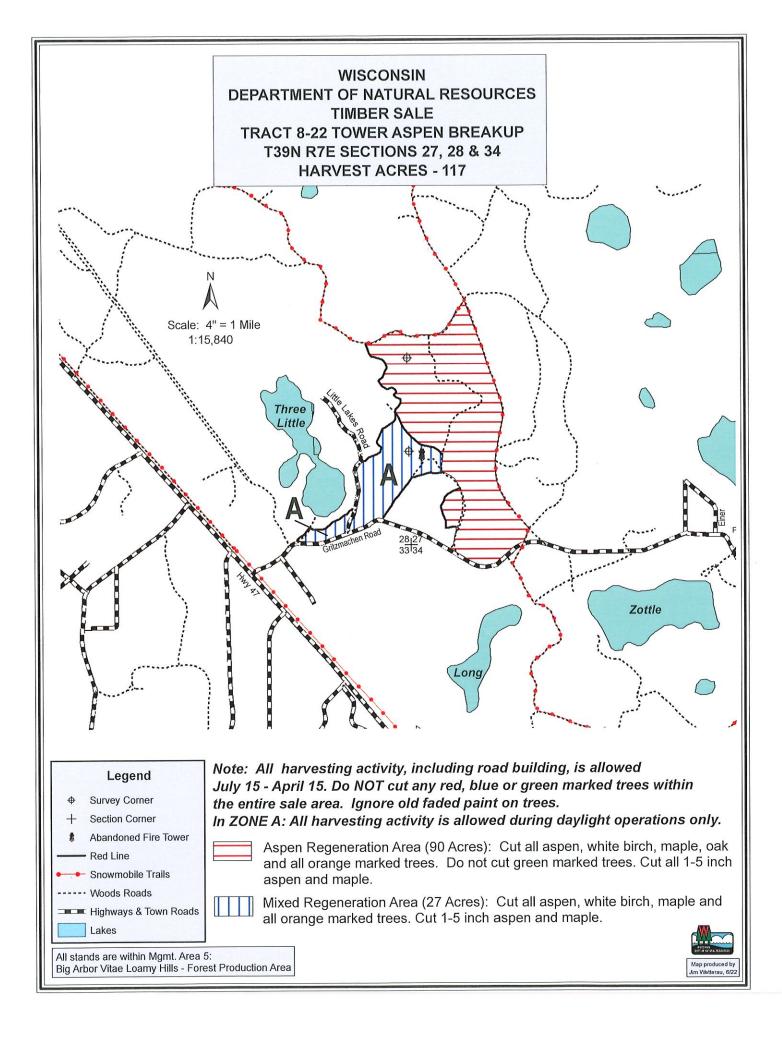

# NH-ALSF TRACT 8-22 Tower Aspen Breakup

The cutting area is approximately 117 acres.

The contract period is 3 years.

All trees that will yield one or more 100-inch sticks to the minimum top diameter chosen by the bidder will be cut and utilized.

#### Special Conditions:

- 1. SEASONAL RESTRICTIONS: All harvesting, including road building, is allowed July 15 April 15. In Zone A, all harvesting activity is allowed during daylight operations only.
- 2. Biomass harvesting is not allowed. Cutting must be concurrent for all species harvested.
- Leave all dead trees and obvious den trees standing unless they create a hazard to harvesting operations. If cut, leave snags where they fall. Do not cut any red, blue or green marked trees. Ignore old faded paint on trees.
- 4. No tops or slash allowed across any red line, town road right-of-way or within any wetland. Slash within 50 feet of the town roads and snowmobile trail must be lopped and scattered within 2 feet of the ground and pulled back into the sale area at least 10 feet from the edges of those areas.
- 5. All woods roads and snowmobile trails must be repaired to pre-harvest condition upon sale completion or before removal of equipment from the sale area. All landings and any new woods roads must be approved prior to sale start-up. All pine products cut between May 1 and September 1 must be removed from the sale area within three weeks from time of cutting. Pine products cut during the remainder of the year must be removed prior to May 1 of each year.
- 6. If the contract is to be worked on during multiple time periods a mid-contract "pull-off" inspection meeting will be required. One-week notice shall be given by the contractor prior to moving equipment off-site. During the "pull-off" inspection, provisions needing attention will be documented. The contractor at that time can decide to remedy them before pulling equipment off or rectify them when moving back onto the site. If the latter is chosen, documented items shall be addressed before harvesting can continue.

Physical Location: This sale is located in Oneida County in Sections 27, 28 & 34 of T39N R7E in the Town of Woodruff. The sale is approximately 1.5 miles north of Lake Tomahawk. The sale is NE of Hwy 47, off of Gritzmachen Road, and east of Three Little Lakes.

Biomass Suitability: Yes X No Restricted soils.

Roads, Access, & Landings: Access is located north of Gritzmachen Road. There is a town road (Little Lakes Road) and a network of woods roads and a snowmobile trail within the proposed timber sale area.

Skidding / Seasonal Restrictions: Xes INo (If yes insert comments) All harvesting activity, including road building, is allowed July 15 - April 15. In Zone A: All harvesting activity is allowed during daylight operations only.