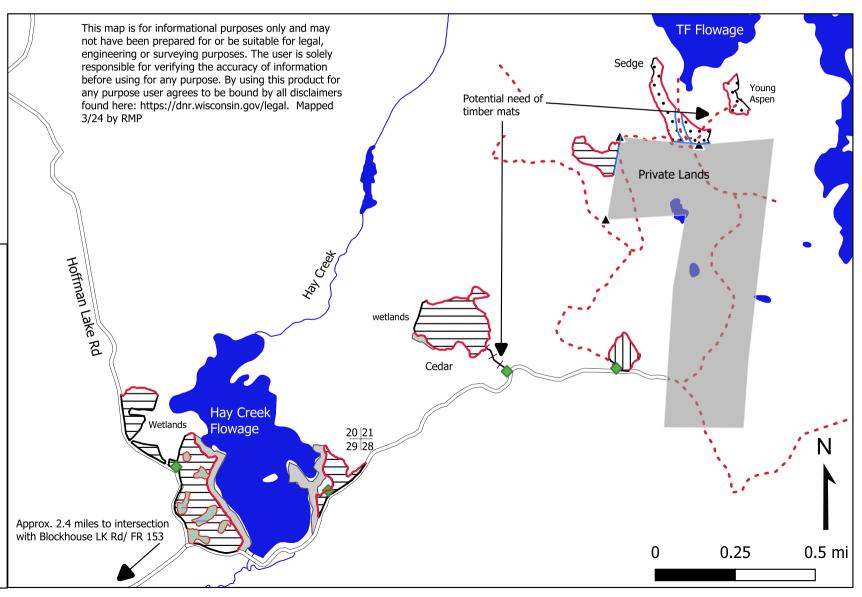

## **Curbside Aspen: Tract HCHL 2-24**

State of WI: 79 acres

Hay Creek - Hoffman Lake WA

E  $1\!\!/_2$  of NW, W  $1\!\!/_2$  of NE, NENE Sec 29, SESW Sec 20, NESW, NESE, NWNE, Sec 21, SESE Sec 16, SWSW Sec 15, Town 41N Range 02E, Town of Sherman, Iron County, WI

**Coppice:** 63 acres of coppice with reserves

**HW Select Cut:** 5 acres of NH select cut

**Red Pine Thin:** 11 acres of red pine plantation thinning.

## Legend

Non-Included wetlands

Red Lines

Blue Lines

Coppice

TTT HW Select cut

Red Pine thin

Potential Landings

▲ SurveyMonuments

--- Roads

→ New trail construction

--- Woods\_Roads

Reserve