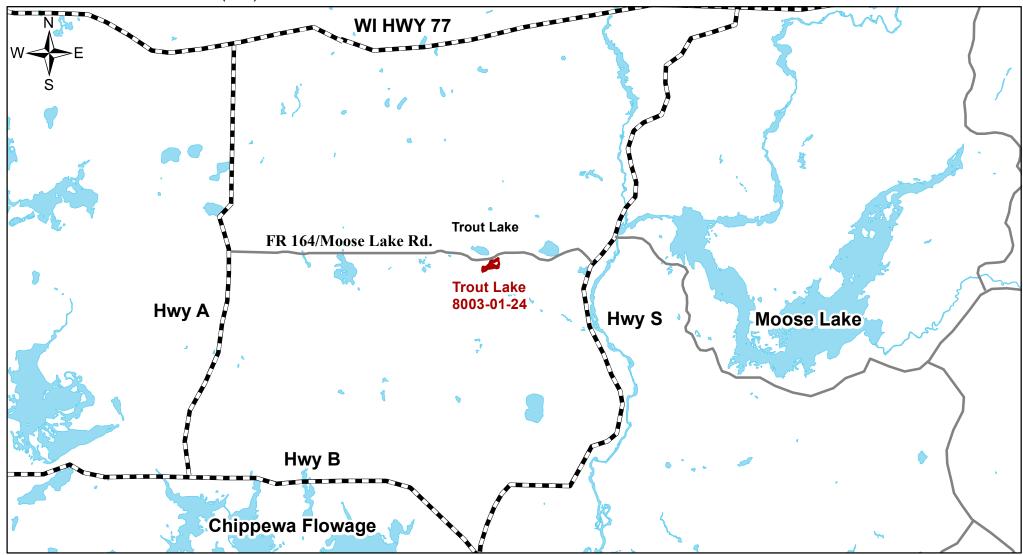

## FY24 Spring Timber Sale Locator Map

## Good Neighbor Authority - Wisconsin Department of Natural Resources

Great Divide Ranger District - Chequamegon Nicolet National Forest - Sawyer County, WI

DNR Contact: David Todus: (715) 577-1806

This map is for informational purposes only and may not have been prepared for or be suitable for legal, engineering or surveying purposes. The user is soley responsible for verifying the accuracy of information before using for any purpose. By using this product for any purpose the user agrees to be bound by all disclaimers forund here: https://dnr.wisconsin.gov/legal.