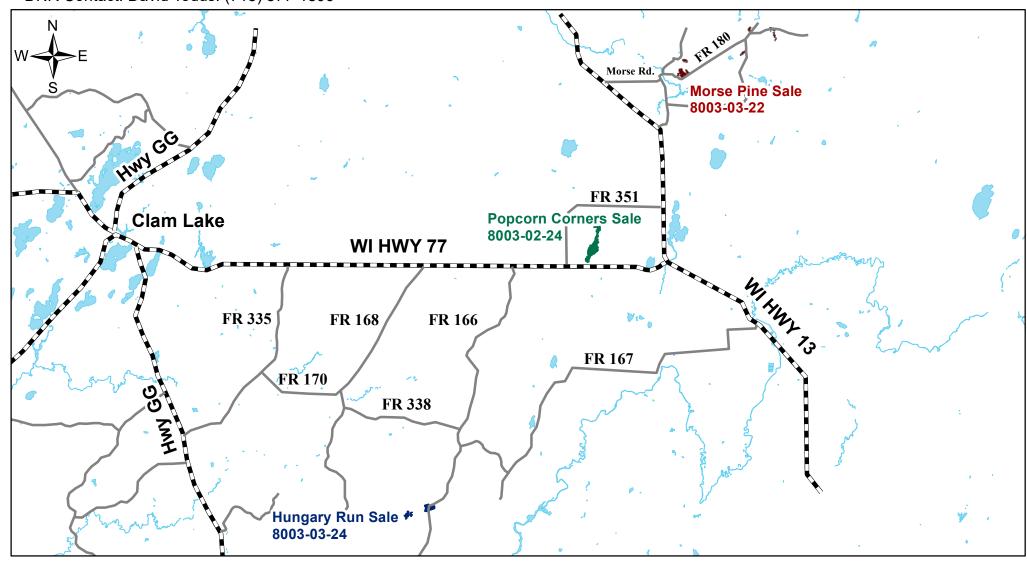

## FY24 Spring Timber Sale Locator Map

## Good Neighbor Authority - Wisconsin Department of Natural Resources

Great Divide Ranger District - Chequamegon Nicolet National Forest - Ashland County, WI

DNR Contact: David Todus: (715) 577-1806

This map is for informational purposes only and may not have been prepared for or be suitable for legal, engineering or surveying purposes. The user is soley responsible for verifying the accuracy of information before using for any purpose. By using this product for any purpose the user agrees to be bound by all disclaimers forund here: https://dnr.wisconsin.gov/legal.