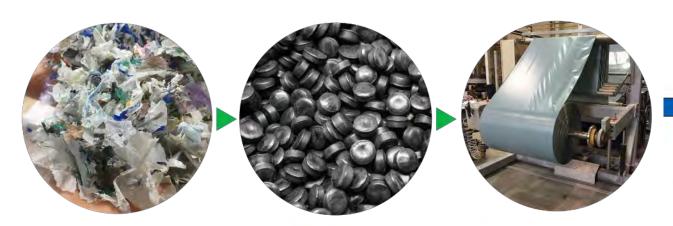

#### Developing End-Markets for Film

Resource Recycling Plastics Recycling Update E-Scrap News Conferences

#### Study finds benefits to using recycled film in asphalt

by Jared Paben

Based on the lab-scale research, the Plastics Industry Association is now working with several companies to use a recycled-PE binder in asphalt on privately funded roadways and parking lots. I Marcel Derweduwen/Shutterstock

Research shows post-consumer PE film could improve the stiffness and resistance of polymer-modified asphalt at less cost than the co-polymers that are typically used.

The Plastics Industry Association conducted its New End Market Opportunities (NEMO) for Film Asphalt Project with assistance from the National Center for Asphalt Technology (NCAT) and the Western Research Institute. The final report, released June 17, shows that recycled PE film can be a cheaper alternative to the styrene-butadiene-styrene block copolymer (SBS), a thermoplastic elastomer that's