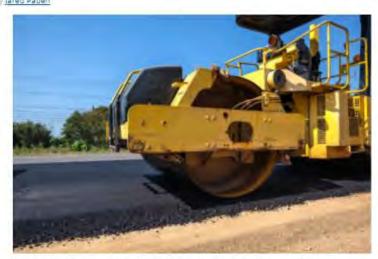

#### Study finds benefits to using recycled film in asphalt

by Jared Paben

Based on the lab-scale research, the Plastics Industry Association is now working with several companies to use a recycled-PE binder in asphalt on privately funded roadways and parking lots. I Marcel Derweduwen/Shutterstock

Research shows post-consumer PE film could improve the stiffness and resistance of polymer-modified asphalt at less cost than the co-polymers that are typically used.

The Plastics Industry Association conducted its New End Market Opportunities (NEMO) for Film Asphalt Project with assistance from the National Center for Asphalt Technology (NCAT) and the Western Research Institute. The final report, released June 17, shows that recycled PE film can be a cheaper alternative to the styrene-butadiene-styrene block copolymer (SBS), a thermoplastic elastomer that's