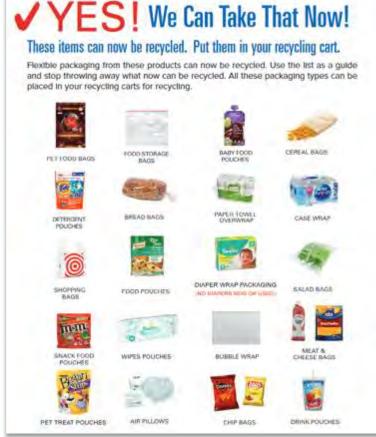

## Despite 18,000+ retail stores collecting film for recycling...

...only about 4% of film is recycled.

## Which means 96% of recoverable residential plastic film is sent to landfill.