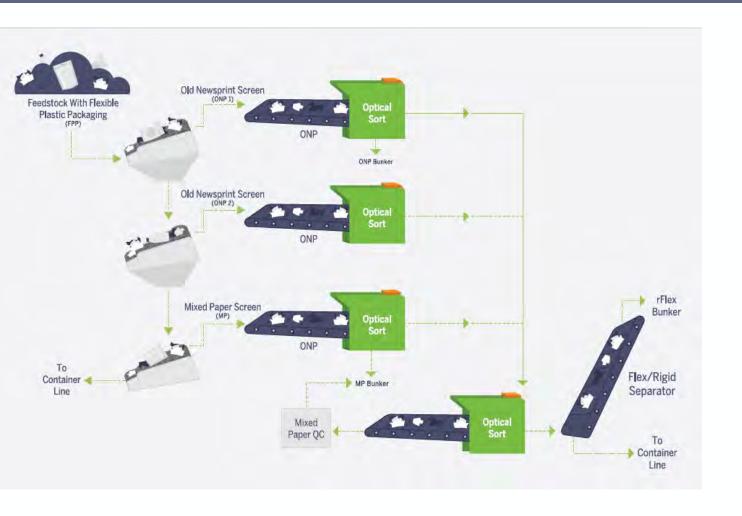

#### ABOUT THE TOTAL RECYCLE MRF

- Located in Birdsboro, PA
- Owned by J.P. Mascaro & Sons, which has hauling contracts with 90 municipalities in 9 counties
- Upgrades to MRF included adding 3 optical sorters on fiber lines to extract FPP from paper
- FPP is delivered to rFlex bale
- System has capacity to produce 3,100 tons of rFlex annually
- First year results detailed in MRFF Research Report issued in May, 2020 available to download at: