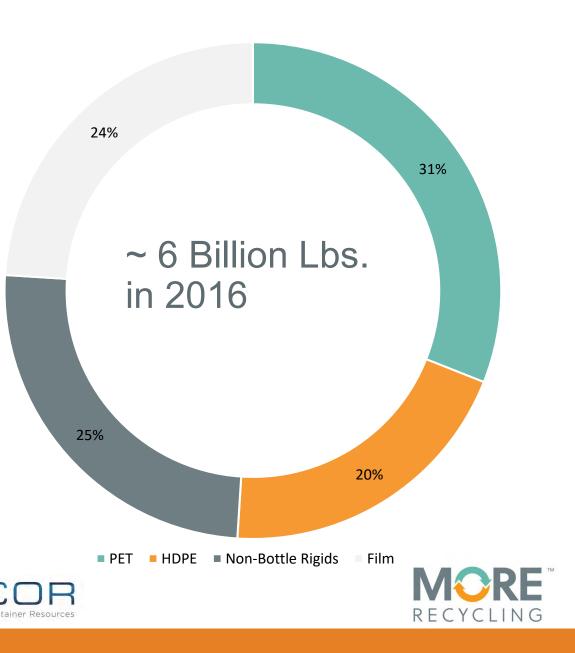

### **Estimated Breakout of Curbside Collected Plastic**

### Annual Plastic Survey Data

- More Recycling collects data to see what plastics are being recycled in the US and Canada.
- Data includes post-consumer and post-commercial plastics.

Made possible by: