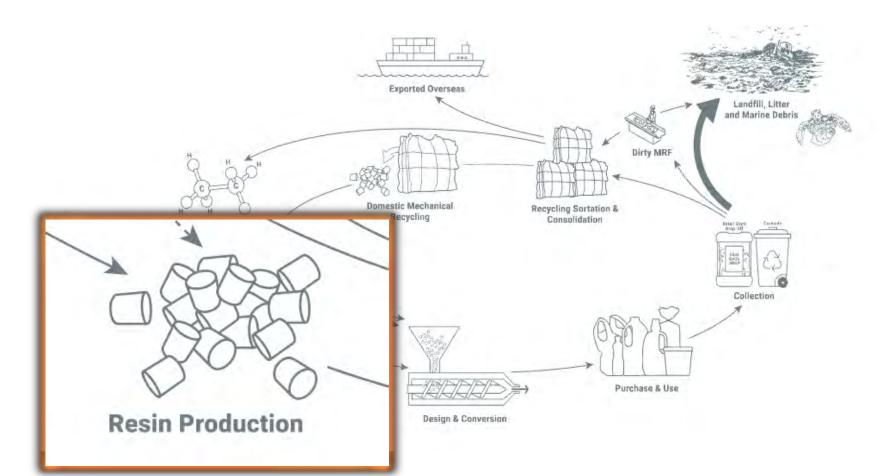

### **International Policies**

Prior to 2018,scrap plastic recyclers depended heavily on foreign markets: Canada- 22% exported US- 28% exported Europe- 50% exported

### **International Policies**

Now there is greater supply than domestic capacity to sort.

Easy exports stymied infrastructure investment to sort mixed plastic bales.

### **Material Quality**

Domestic market standards are higher, and collection programs are faced with greater processing costs.