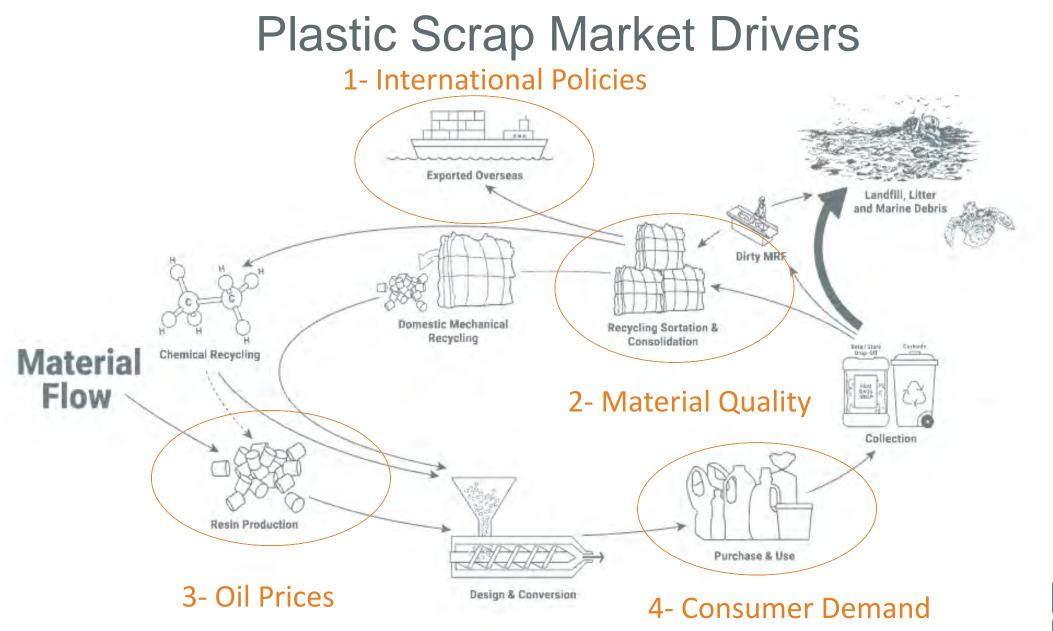

### **International Policies**

Prior to 2018,scrap plastic recyclers depended heavily on foreign markets: Canada- 22% exported US- 28% exported Europe- 50% exported

### **International Policies**

Now there is greater supply than domestic capacity to sort.

Easy exports stymied infrastructure investment to sort mixed plastic bales.