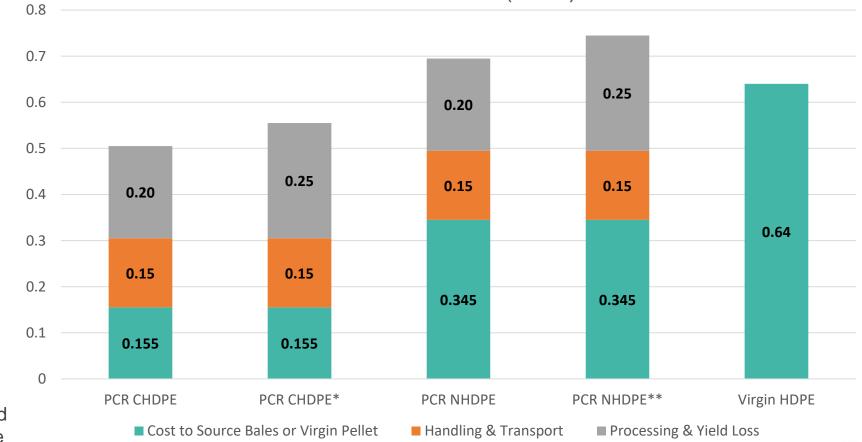

# **Oil Prices**

Not enough supply of PCR at the right price and quality levels to compete with virgin resin.

Growing supply of virgin resin has discouraged some infrastructure investments needed to sort and process scrap plastic to the quality needed by end users.

### PCR vs Virgin Pellet Price & Cost Associated to Process Post-Consumer Resin (PCR)

\* Color Sorted\*\* Food Grade