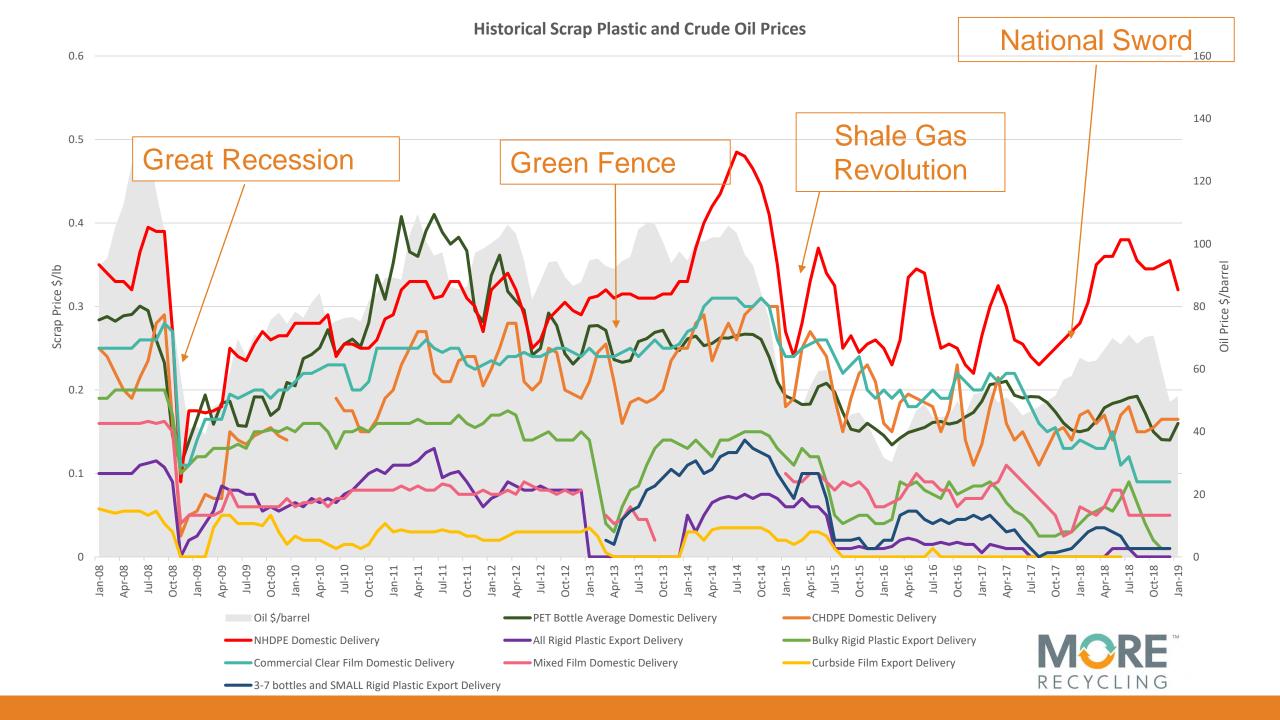

### **International Policies**

Prior to 2018,scrap plastic recyclers depended heavily on foreign markets: Canada- 22% exported US- 28% exported Europe- 50% exported

### **International Policies**

U.S. recovered plastic exports, top destinations, November 2018

**Destination Country** 

C Resource Recycling, Inc.

### **International Policies**

Now there is greater supply than domestic capacity to sort.

Easy exports stymied infrastructure investment to sort mixed plastic bales.

### **Material Quality**

Domestic market standards are higher, and collection programs are faced with greater processing costs.

# **Oil Prices**

Not enough supply of PCR at the right price and quality levels to compete with virgin resin.

Growing supply of virgin resin has discouraged some infrastructure investments needed to sort and process scrap plastic to the quality needed by end users.