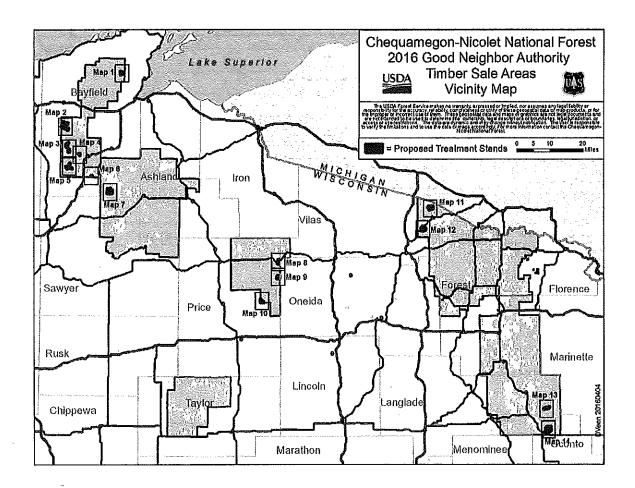

| 16          |  |

## **APPENDIX C (Year 2 Modification) PROJECT AREAS & TREATMENT ACTIVITIES**

→ Back to TOC

The State shall conduct the following forest restoration activities, as needed, for the stands listed below:

- Timber sale establishment (silvicultural prescription preparation, harvest boundary layout, timber designation, cruising, and contract development)
- Timber sale administration (advertising, bid awarding, sale area inspections, scaling, billing, contract enforcement)
- Reforestation establishment as needed and agreed to during the silvicultural prescription process (site preparation, seeding, planting, release, and periodic regeneration monitoring)



Eagle River/Florence Ranger District Stands cleared through NEPA

| NEPA Document | Area Name | Stand ID       | Acres | Timber Type       | Treatment   | Subtotal<br>Acres | Subtotal<br>Volume (MBF) |
|---------------|-----------|----------------|-------|-------------------|-------------|-------------------|--------------------------|
| Phelps EIS    | Catch Up  | 09130302155001 | 23    | Northern Hardwood | Selection   |                   |                          |
| Phelps EIS    | Catch Up  | 09130302155003 | 126   | Northern Hardwood | Selection   |                   |                          |
| Phelps EIS    | Catch Up  | 09130302155005 | 5     | Northern Hardwood | Selection   |                   |                          |
| Phelps EIS    | Catch Up  | 09130302155007 | 8