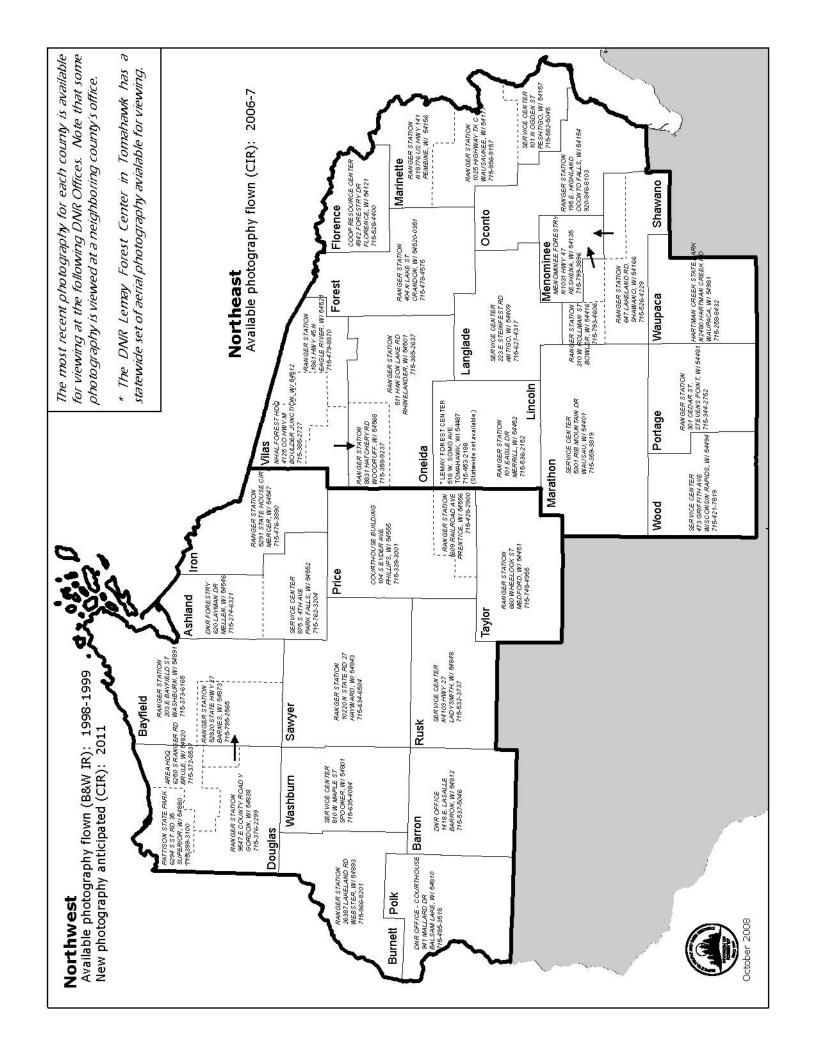

#### Northwest

Available photography flown (B&W IR): 1998-1999

#### **About the Wisconsin Statewide Forestry Aerial Photography Project**

The Photography Project, managed by the Division of Forestry, includes coverage for the entire state. The date of the photography varies across the state from 1999 to 2007. The aerial photos are black and white infrared prior to 2006 and fall color infrared after 2006, with a scale of 1:15,840 (4" to the mile) taken with the leaves on the trees. A photo will **not** show four legal sections of a township because the photos do not follow specific sections. Forestry's aerial photos, along with other photography products, can be purchased from our vending contractor for any location within the state.

HAS Images, Inc. 136 N. St. Clair St. Suite 300, Dayton, OH 45402 Phone 937-222-3856 Fax 937-222-2443 Email info@hasimages.com

Included is an order form along with the necessary information to complete it. Each of the DNR Forestry field offices has a stereo set of photos for their work area. You can view the photographs before purchasing your own by contacting the local DNR Forestry office in the county where the land of interest is located (see maps on pages 2 and 3).