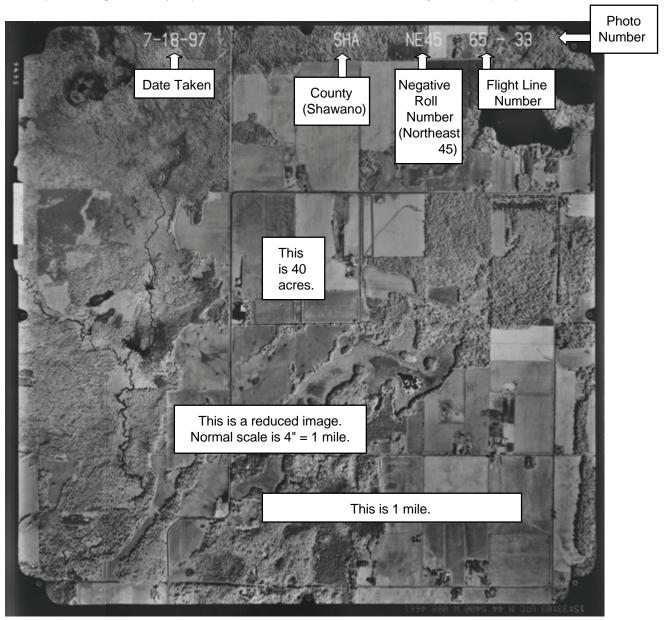

#### Order form is at end of packet.

Contact prints are 9"x 9" images printed on photographic paper with an approximate scale of 1"=1,320'. Each print covers an area of approximately 4 square miles, or about 2,600 acres.

Quantities of 1 through 9 may be ordered by using the legal description - township, range and section. Order quantities of 10 or more must include the roll number, flight number and frame number. This information is available on photo index maps, which may be viewed at the local DNR field office, online at http://dnr.wi.gov/forestry/airphoto/order/index.htm, or you may contact HAS Images, Inc. @ 937-222-3856 or info@hasimages.com for an electronic version.

#### **Contact Prints**

For orders of 9 or fewer, contact prints may be ordered by a legal description (Township, Range and Section). For orders of 10 or more, contact prints **must** be ordered by using photo index map information (Roll, Flight Line and Frame numbers).

| Quantity<br>(e.g., 8) | County<br>(e.g., Shawano) | Legal Description (only for orders of 1-9 photos) |                              |                      | Roll<br>Number<br>(e.g., 45) | Flight Line<br>Number | Frame<br>Number(s) |  |
|-----------------------|---------------------------|---------------------------------------------------|------------------------------|----------------------|------------------------------|-----------------------|--------------------|--|
|                       |                           | Township<br>(e.g., 26 N)                          | <b>Range</b><br>(e.g., 12 E) | Section<br>(e.g., 3) | (6.9., 40)                   | (e.g., 65)            | (e.g., 33-40)      |  |
|                       |                           |                                                   |                              |                      |                              |                       |                    |  |
|                       |                           |                                                   |                              |                      |                              |                       |                    |  |
|                       |                           |                                                   |                              |                      |                              |                       |                    |  |
|                       |                           |                                                   |                              |                      |                              |                       |                    |  |
|                       |                           |                                                   |                              |                      |                              |                       |                    |  |
|                       |                           |                                                   |                              |                      |                              |                       |                    |  |
|                       |                           |                                                   |                              |                      |                              |                       |                    |  |
|                       |                           |                                                   |                              |                      |                              |                       |                    |  |
|                       |                           |                                                   |                              |                      |                              |                       |                    |  |