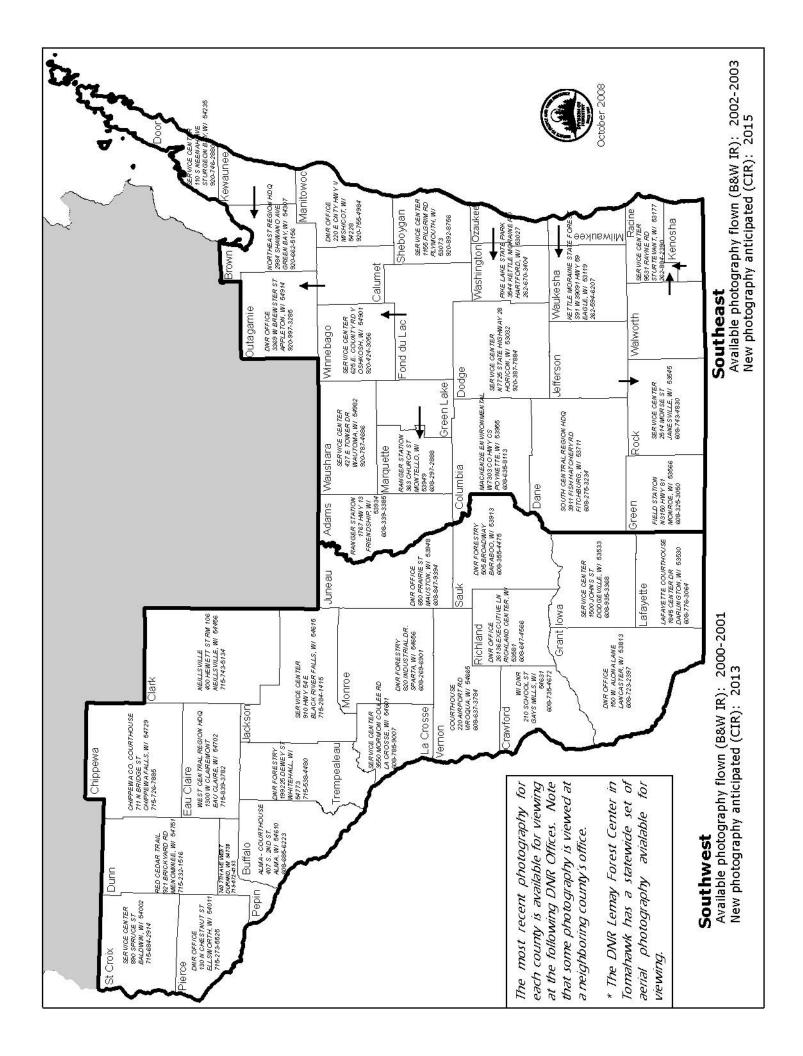

#### Southwest

Available photography flown (B&W IR): 2000-2001 New photography available (CIR): 2013

#### Southeast

Available photography flown (B&W IR): 2002-2003 New photography available (CIR): 2015

#### **About the Wisconsin Statewide Forestry Aerial Photography Project**

The Photography Project, managed by the Division of Forestry, includes coverage for the entire state. The date of the photography varies across the state from 1999 to 2007. The aerial photos are black and white infrared prior to 2006 and fall color infrared after 2006, with a scale of 1:15,840 (4" to the mile) taken with the leaves on the trees. A photo will **not** show four legal sections of a township because the photos do not follow specific sections. Forestry's aerial photos, along with other photography products, can be purchased from our vending contractor for any location within the state.

HAS Images, Inc. 136 N. St. Clair St. Suite 300, Dayton, OH 45402 Phone 937-222-3856 Fax 937-222-2443 Email info@hasimages.com

Included is an order form along with the necessary information to complete it. Each of the DNR Forestry field offices has a stereo set of photos for their work area. You can view the photographs before purchasing your own by contacting the local DNR Forestry office in the county where the land of interest is located (see maps on pages 2 and 3).