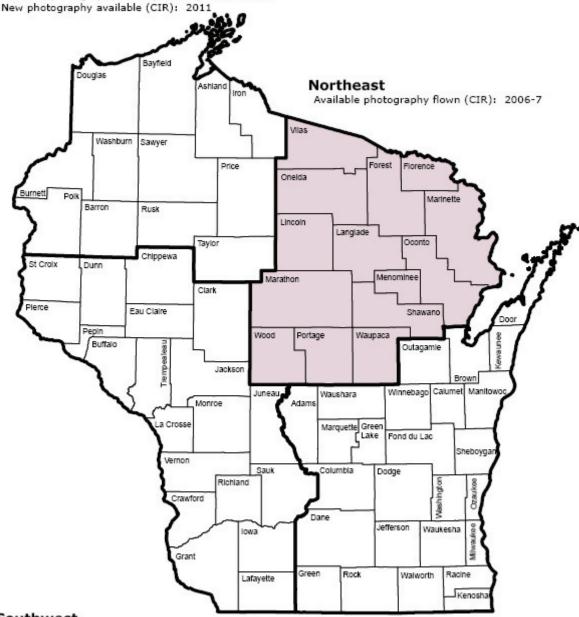

#### Northwest

Available photography flown (B&W IR): 1998-1999

#### **About the Wisconsin Statewide Forestry Aerial Photography Project**

The Photography Project, managed by the Division of Forestry, includes coverage for the entire state. The date of the photography varies across the state from 1999 to 2007. The aerial photos are black and white infrared prior to 2006 and fall color infrared after 2006, with a scale of 1:15,840 (4" to the mile) taken with the leaves on the trees. A photo will **not** show four legal sections of a township because the photos do not follow specific sections. Forestry's aerial photos, along with other photography products, can be purchased from our vending contractor for any location within the state.

HAS Images, Inc. 136 N. St. Clair St. Suite 300, Dayton, OH 45402 Phone 937-222-3856 Fax 937-222-2443 Email info@hasimages.com

Included is an order form along with the necessary information to complete it. Each of the DNR Forestry field offices has a stereo set of photos for their work area. You can view the photographs before purchasing your own by contacting the local DNR Forestry office in the county where the land of interest is located (see maps on pages 2 and 3).