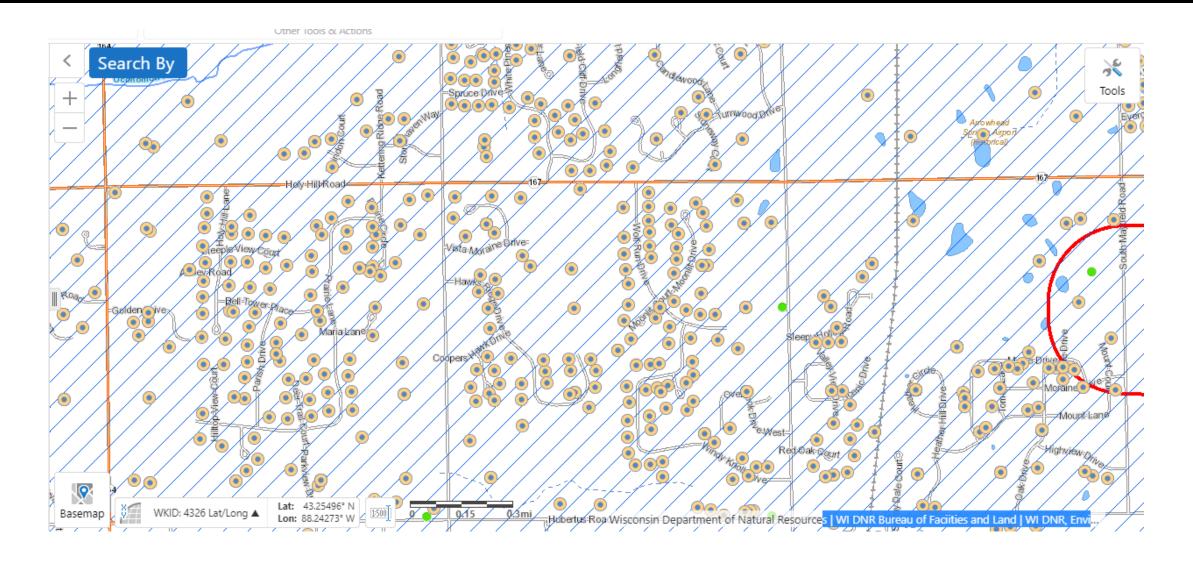

## Well Driller Viewer

|                               | RILLER VIEWER      |                                                                                                                            | fish creek Q                              |
|-------------------------------|--------------------|----------------------------------------------------------------------------------------------------------------------------|-------------------------------------------|
| s Measuring & D               | )rawing            |                                                                                                                            | Tool Labels                               |
| E Layers Legend               | Full Extent Pan Zo | m In Zoom Out Identify Plot Coordinates Print Export Share Feedback                                                        |                                           |
| Basic Tools                   | Navigati           | Other Tools & Actions                                                                                                      |                                           |
| Layers                        | ; ≣ >              | < Search By                                                                                                                | Strawberty Land Control Strawberty        |
| Layers                        | 8 Filter           | + Special Casing Area: Door Cc • • 1 of 2 • × •                                                                            | Strauberry<br>Creek State<br>Habitat Aséa |
| 🖉 🔲 Special Casing            | g Areas >          | Special Casing Area: Door County - Area 8a                                                                                 | Save - Save                               |
| Landfills with                | 1200 foot buffer > | Location is in a Special Well Casing Depth Area – well must meet                                                           | Point 21ay<br>Bank's SNA                  |
| 🖉 🗾 Dual Aquifer              | >                  | special well construction requirements.                                                                                    |                                           |
| Remediation Sites             |                    | Requirements:<br>Casing 140 ft                                                                                             |                                           |
| <ul> <li>Open Site</li> </ul> | >                  | 100 to 140' to 170' casing required; And a transition zone where Dept. approval required.                                  | Sand Lane                                 |
| 🕑 💋 Open Site B               | oundary >          |                                                                                                                            | A Antes Roza                              |
| 🖉 🌔 Closed Site               | >                  | in transition-zoned areas                                                                                                  |                                           |
| Closed Site                   | Boundary >         |                                                                                                                            |                                           |
| 🖉 💿 Well Construc             | tion Reports >     |                                                                                                                            | Silverda Road                             |
| Groundwater Prote             | ection Features    |                                                                                                                            |                                           |
|                               | ers 🔃 Remediatio   | Add to Results View Additional Details Basemap y With Toco Loop 87 38550° W Basemap y With Toco Loop 87 38550° W Basemap y | / /o/ /\/ o/ // / / / / / / o/ // ///     |