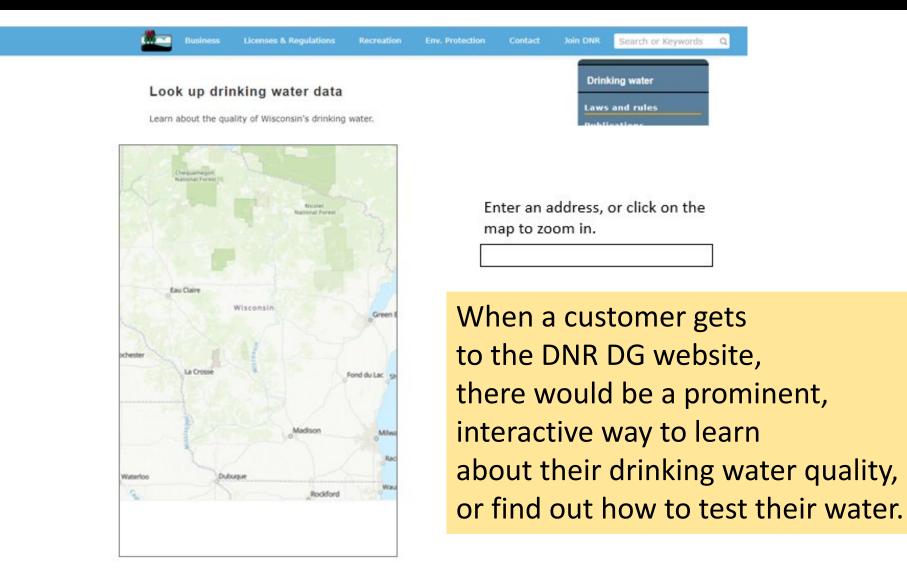

# Future goals

- Modernize software Drinking Water System rewrite
- GRN 2.0 Improve data availability
- Convert paper records to digital
- Optimize use of maps and mobile data collection
- Improve well construction data
- Improve customer experience internal and external

## Optimize use of maps: Digitize public water service areas