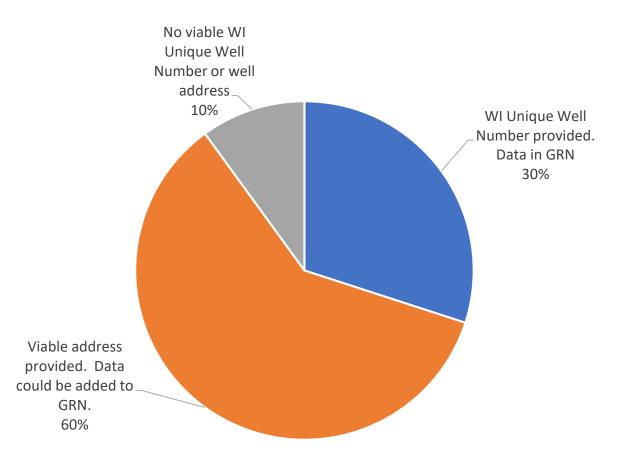

| COLIFORM TOTAL COLISURE      | 1            |
| GQ930            | Transient Non-Community | 10/13/2010             | BV022164              | 99190                 | COLIFORM TOTAL COLISURE      | 0            |
| GQ930            | Transient Non-Community | 07/14/2010             | BV002915              | 99190                 | COLIFORM TOTAL COLISURE      | 1            |

Keyword: GRN

# Future goals

- Modernize software Drinking Water System rewrite
- GRN 2.0 Improve data availability
- Convert paper records to digital
- Optimize use of maps and mobile data collection
- Improve well construction data
- Improve customer experience internal and external

# Drinking Water System rewrite



# GRN 2.0 – Improve data availability

DNR Lab Data System – Groundwater Samples



# GRN 2.0 – Tools for decision making



# Modern tools for developing casing recommendations

## GRN 2.0 - Make data available on the DNR Open Data Portal

| WiDNR Open Data                                     |                                        |              |
|-----------------------------------------------------|----------------------------------------|--------------|
| WISCONSIN<br>DNR<br>Department of Natural Resources | Enter a Keyword to Search for GIS Data | Open<br>Data |

This is the Wisconsin Department of Natural Resources GIS Open Data Portal. It is a free resource for locating, viewing, and downloading data developed and/or maintained by the Wisconsin DNR.

|       |                 | First try some of our interactive maps! |                          |