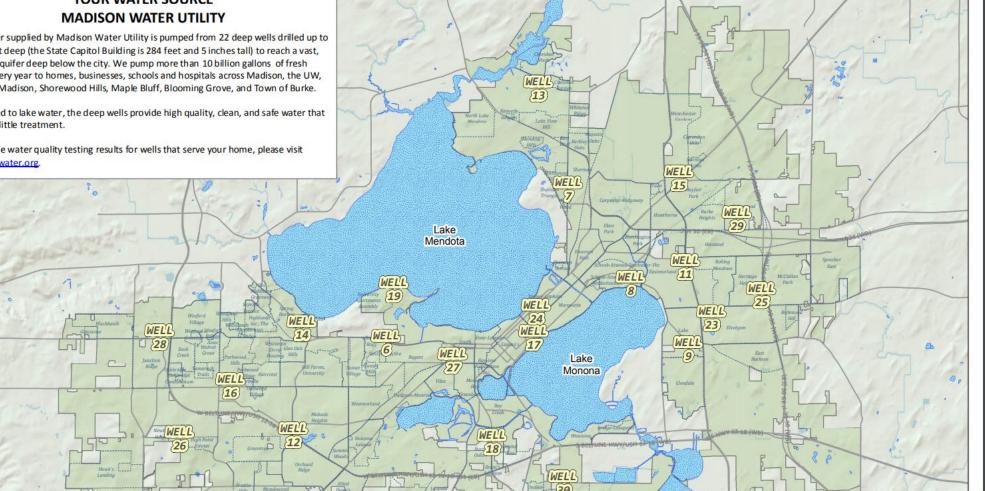

#### YOUR WATER SOURCE

Tap water supplied by Madison Water Utility is pumped from 22 deep wells drilled up to 1179 feet deep (the State Capitol Building is 284 feet and 5 inches tall) to reach a vast, natural aquifer deep below the city. We pump more than 10 billion gallons of fresh water every year to homes, businesses, schools and hospitals across Madison, the UW, Town of Madison, Shorewood Hills, Maple Bluff, Blooming Grove, and Town of Burke.

Compared to lake water, the deep wells provide high quality, clean, and safe water that requires little treatment.

To see the water quality testing results for wells that serve your home, please visit madisonwater.org.