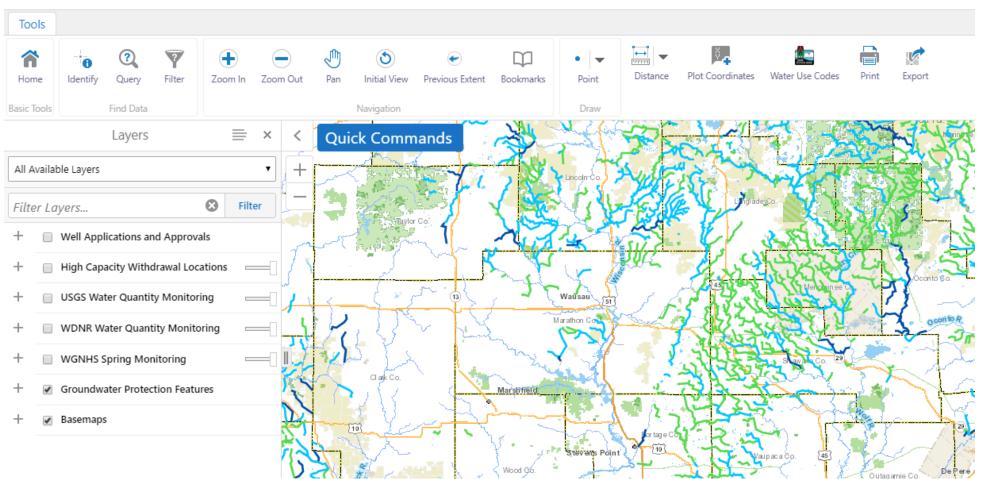

#### Water quantity data viewer

View the locations and volumes of high capacity well and surface water withdrawals on an interactive map. View pending high capacity well applications and approved wells. View water quantity data measurement locations. Water Quantity Data Viewer.

## Water Quantity Data Viewer

#### Wisconsin Water Quantity Data Viewer

### Water Quantity Data Viewer