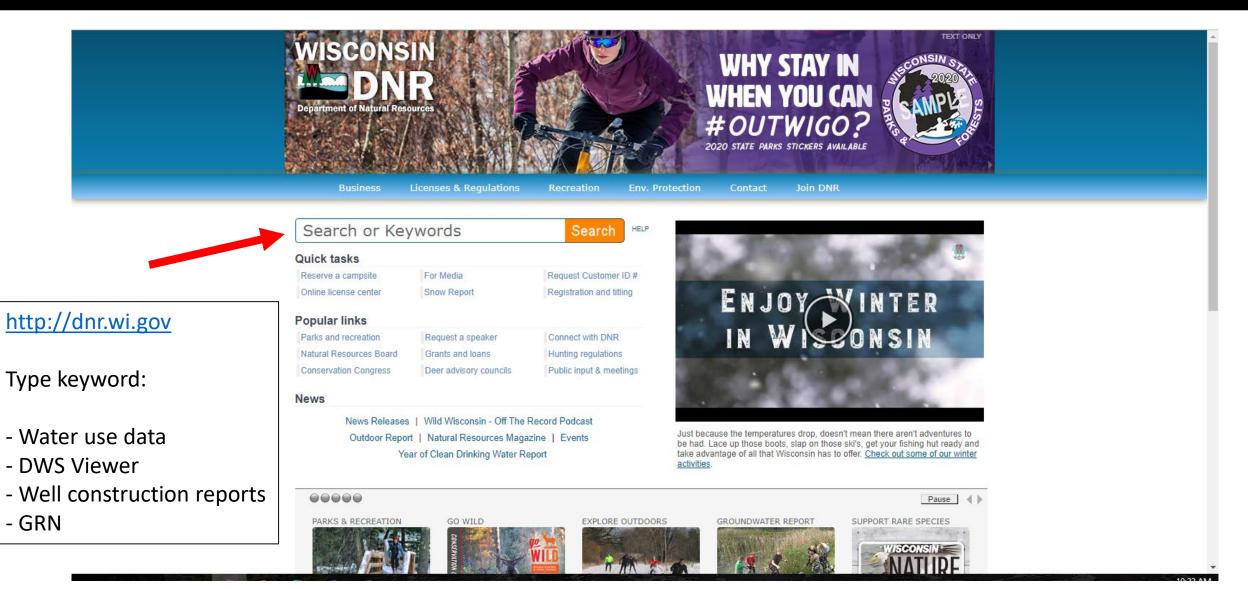

## How to find data and maps

#### Water Use

- High capacity well applications
- High capacity well and surface water withdrawals
- Water quantity data
  - Groundwater levels
  - Stream flow
  - Lake levels
  - Springs

Water use data and maps

Recreation

Env. Protection

Contact

Use the tools below to search for high capacity wells and surface water withdrawal sources. You can also see the amount of water withdrawn by month and year.