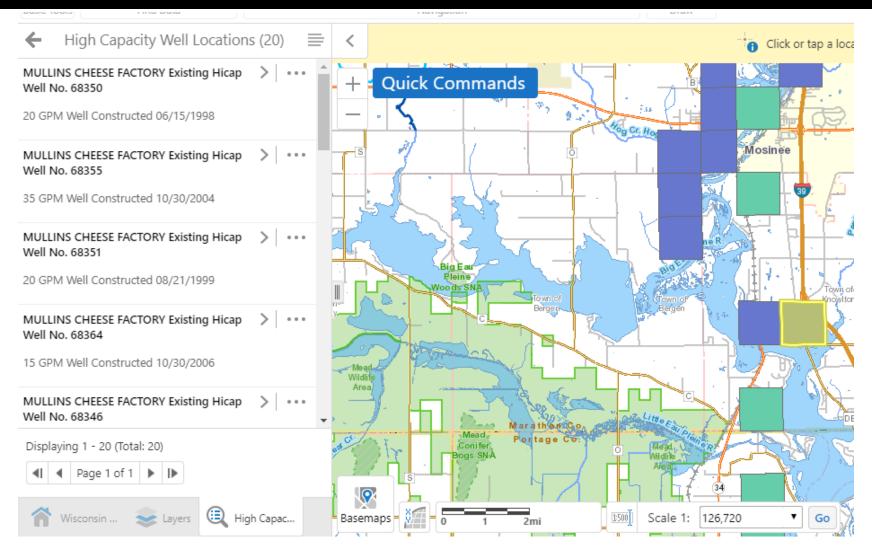

#### Water quantity data viewer

View the locations and volumes of high capacity well and surface water withdrawals on an interactive map. View pending high capacity well applications and approved wells. View water quantity data measurement locations. Water Quantity Data Viewer.

## Water Quantity Data Viewer

#### Wisconsin Water Quantity Data Viewer

### Water Quantity Data Viewer