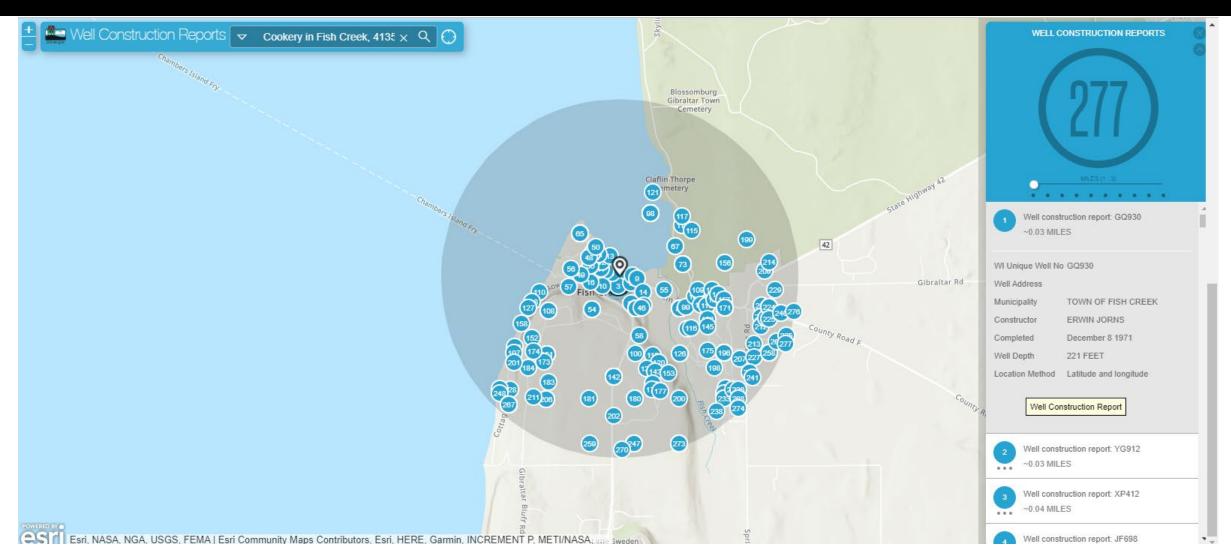

#### Private Water Supply

- Well construction reports
- Well Driller Viewer

|               | Business         | Licenses & Regulations                      | Recreation       | Env. Protection          | Contact                 | Join DNR  | Search or Keywords                        | Q |
|---------------|------------------|---------------------------------------------|------------------|--------------------------|-------------------------|-----------|-------------------------------------------|---|
|               |                  |                                             |                  |                          |                         | Gro       | oundwater                                 |   |
| Loo           | k up gro         | undwater data                               |                  |                          |                         |           |                                           |   |
|               |                  |                                             |                  |                          |                         | Loo       | k up                                      |   |
|               |                  | kely quantity and quality of                | groundwater in   | a geographic area,       | you'll want to          | groun     | dwater and well data.                     |   |
| find da       | ata from sever   | al sources.                                 |                  |                          |                         | Vie       |                                           |   |
|               |                  |                                             |                  |                          |                         | groun     | dwater research.                          |   |
| Grou          | undwater o       | quality and basic w                         | ell paramet      | ers                      |                         |           | tect                                      |   |
| Groun         | dwater quality   | and basic well parameters                   | can be found in  | the <u>Groundwater R</u> | <u>Retrieval Networ</u> | <u>rk</u> | ource of your water.                      |   |
| <u>(GRN</u> ) |                  |                                             |                  |                          |                         | Lea       | <b>rn</b><br>the Groundwater Coordinating |   |
| Local         | well testing de  | to one he wanted using the                  | Missonsin Moll   | Water Quality View       |                         |           | til (GCC).                                |   |
| Local         | wen testing da   | ta can be viewed using the                  | wisconsin weil   | water Quality view       | <u>er [exit DNR]</u> .  | Edu       | cate                                      |   |
|               |                  |                                             |                  |                          |                         | other     | about groundwater.                        |   |
| Well          | construct        | tion information (we                        | ell records)     |                          |                         |           |                                           |   |
| Well c        | onstruction inf  | ormation, including geology                 | , construction r | method, well depth,      | water depth,            |           | Related links                             |   |
| well y        | ield and other   | information about the well                  | can be found us  | sing the search link     | below.                  | •         | Drinking water                            |   |
|               |                  |                                             |                  |                          |                         | • 1       | Vater use                                 |   |
| Well          | records se       | arch                                        |                  |                          |                         | ۰.        | Vells                                     |   |
| 💌 Re          | ad this before   | you begin your search                       |                  |                          |                         |           |                                           |   |
| 🔻 We          | ell construction | reports FAQ                                 |                  |                          |                         |           |                                           |   |
| <u>s</u>      | earch weil re    | cords                                       |                  |                          |                         |           |                                           |   |
|               |                  | ent reports<br>ent reports often explain th | e reason for ab  | andonment.               |                         |           |                                           |   |

|                               | Wis            | consin Departme   | nt of Natural Resources                                                                                                                                                                                                                                   |
|-------------------------------|----------------|-------------------|-----------------------------------------------------------------------------------------------------------------------------------------------------------------------------------------------------------------------------------------------------------|
|                               |                | Well Construction | n Information System                                                                                                                                                                                                                                      |
| Search Wells                  |                |                   |                                                                                                                                                                                                                                                           |
| Q Sear                        | ch 🖁 Clear     |                   |                                                                                                                                                                                                                                                           |
| WI Unique Well #:             |                |                   | SEARCH TIPS                                                                                                                                                                                                                                               |
| County:                       | ¥              |                   | If your well was constructed before 1988, search only by Township, Range and                                                                                                                                                                              |
| Well Completion Year:         |                |                   | Section. In the search results, you will see these reports at the bottom of the list,<br>and most additional fields (address, owner name, year constructed) are blank. You<br>will need to open each "Image file" PDF to see the details about each well. |
| Section:                      |                |                   | <ul> <li>If your well was constructed 1988 or later, try searching by County and Well<br/>Address – use part of the street name, for instance if the address is 123 Main</li> </ul>                                                                       |
| Town:                         |                |                   | Street, try just "MAIN". However, not all well construction reports include an<br>address. So if address does not work, try Owner Name, for example "JONES". The                                                                                          |
| Range:                        | Dir:           | ¥                 | <ul> <li>owner name represents the owner at the time of well construction.</li> <li>If you have any questions or corrections, please send an email to DNDWELL DEPORT @wiscopping.gov</li> </ul>                                                           |
| Well Address:                 |                |                   | DNRWELLREPORT@wisconsin.gov                                                                                                                                                                                                                               |
| Municipality Name:            |                |                   | SEARCH BY MAP                                                                                                                                                                                                                                             |
| Owner Name:                   |                |                   | prov Kun                                                                                                                                                                                                                                                  |
| Well Type:                    | •              |                   |                                                                                                                                                                                                                                                           |
| Constructor Name:             |                |                   | eton Rd (1) (1) (1) (1) (1) (1) (1) (1) (1) (1)                                                                                                                                                                                                           |
| Well Completion Date<br>From: | MM/DD/YYYY To: | MM/DD/YYYY        | Taylor Lee Ln<br>Green Lake<br>South St<br>South St                                                                                                                                                                                                       |
| Service Category:             |                | *                 |                                                                                                                                                                                                                                                           |

#### Total record found:15

#### Refine Search:

| ction | WUWN L <sup>z</sup> | County | Municipality                | Fire No | Well Address          | Completion Date | Owner Name                                        | Driller Name                       | Township | Range | Dir | Se |
|-------|---------------------|--------|-----------------------------|---------|-----------------------|-----------------|---------------------------------------------------|------------------------------------|----------|-------|-----|----|
|       | YL506               | Door   | FISH<br>CREEK               | 3875    | 3875 LITTLE SPRING RD | 10/27/2014      | Bryzek, Tony                                      | CHARLIES PUMPS & WELL DRILLING INC | 31       | 27    | E   | 33 |
|       | YE536               | Door   | FISH<br>CREEK               | 4202    | 4202 MAPLE RD         | 08/12/2010      | Neerdael, Dennis c/o Van's Lumber                 | CHARLIES PUMPS & WELL DRILLING INC | 31       | 27    | E   | 2  |
|       | WH391               | Door   | FISH<br>CREEK               | 4007    | HWY 42                | 12/28/2006      | MERKEL, BRIAN C/O PORTSIDE BUILDE                 | CHARLIES PUMPS & WELL DRILLING INC | 31       | 27    | E   | 3  |
|       | JA806               | Door   | FISH<br>CREEK               |         | UNKNOWN               | 12/01/1970      | FISH CREEK CATHOLIC CHURCH                        | ERWIN JORNS                        | 31       | 27    | E   | 3  |
|       | GQ996               | Door   | FISH<br>CREEK-<br>GIBRALTAR |         | UNKNOWN               | 06/02/1969      | POLYVENTURE INC.                                  | ERWIN JORNS                        | 31       | 27    | E   | 3  |
|       | GQ987               | Door   | FISH<br>CREEK               |         | 4054 HWY 42           | 02/18/1961      | STANLEY ANDERSON                                  | E SPERLING & SON                   | 28       | 26    | E   | 4  |
|       | GQ930               | Door   | FISH<br>CREEK               |         |                       | 12/09/1971      | COOKERY RESTAURANT                                | ERWIN JORNS                        | 31       | 27    | E   | 1  |
|       | GQ923               | Door   | FISH<br>CREEK               |         |                       | 02/05/1973      | WOLTERS, RAY                                      | HAROLD EUCLIDE                     | 31       | 27    | E   | 1  |
| ]     | GH531               | Door   | FISH<br>CREEK               | 4019    | 4019 EVERGREEN        | 09/16/1993      | DRZEWIECKI, JOHN                                  | CHARLIES PUMPS @ WELL DRILLING I   | 31       | 27    | E   |    |
|       | F 358               | Door   | FISH<br>CREEK               |         | HIGH RIDGE RD         | 10/01/1992      | JAMES RAKOWSKI                                    | JAMES JORNS                        | 30       | 27    | E   |    |
|       | EQ091               | Door   | FISH<br>CREEK               |         | W2941 GIBRALTAR RD    | 12/12/1991      | DON LOZIER                                        | JORNS HARVEY @ DAVID WELL DRLG I   | 31       | 27    | E   |    |
| 1     | DK878               | Door   | FISH<br>CREEK               |         | 4020 HWY 42           | 07/01/1955      | KRAUSE, ALVIN                                     | HARVEY JORNS                       | 28       | 26    | E   |    |
| 1     | CE520               | Door   | FISH                        |         | HWY 42 @ PINE ST      | 07/11/1991      | REINHARDT @ VAN LAANEN ENTERP/OLDE STATIOIN SHOPS | ERWIN JORNS                        | 31       | 27    | Е   | 1  |