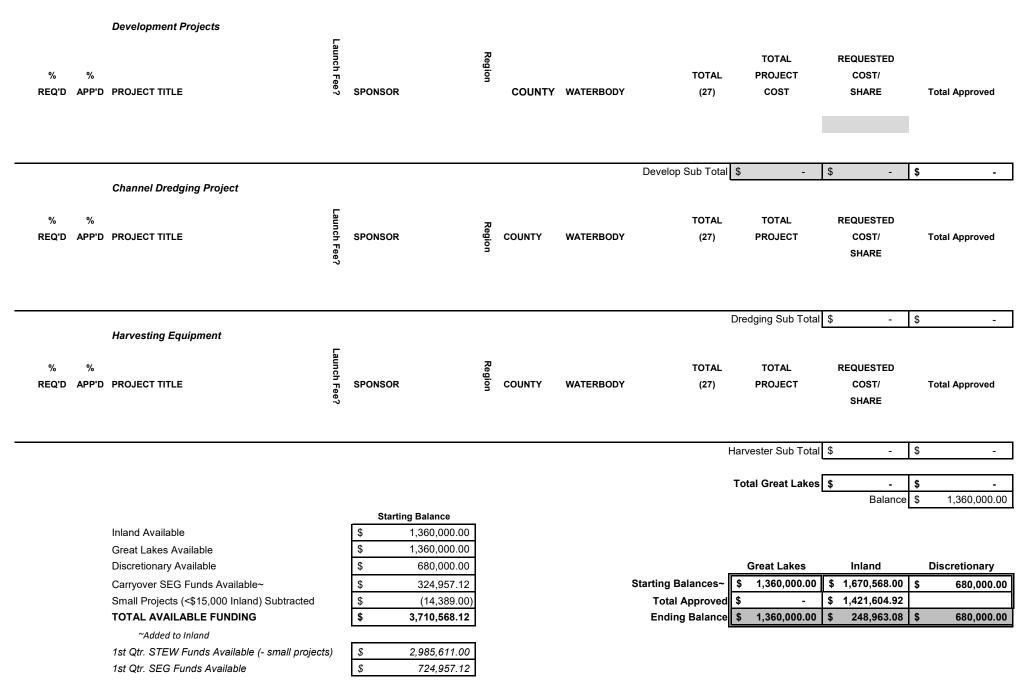

#### Development Projects

| Project No | %<br>REQ'D | %<br>APP'D | PROJECT TITLE                               | Launch Fee? | SPONSOR               | Region | COUNTY     | WATERBODY         | TOTAL<br>(27) |    | TOTAL<br>PROJECT         | REQUESTED<br>COST/<br>SHARE |                             | Total Approved |               |
|------------|------------|------------|---------------------------------------------|-------------|-----------------------|--------|------------|-------------------|---------------|----|--------------------------|-----------------------------|-----------------------------|----------------|---------------|
| 1          | 50%        |            | Lake Eau Claire Launch Redevelopment        | Y           | Eau Claire County     | WC     | Eau Claire | Lake Eau Claire   | 21            | \$ | 25,000.00                | \$                          | 12,500.00                   | defer          | red           |
| 2          | 50%        |            | Grundman Boat Landing Renov & Improve       | Y           | Winnebago County      | NE     | Winnebago  | Lake Winnebago    | 19            | \$ | 1,686,625.00             | \$                          | 843,312.50                  | \$             | 843,312.50    |
| 3          | 50%        |            | Big Falls Accessible Canoe/Kayak Launch & [ | Ν           | Waupaca County        | NE     | Waupaca    | Little Wolf River | 18            | \$ | 52,000.00                | \$                          | 26,000.00                   | \$             | 26,000.00     |
| 4          | 50%        |            | Devils Lake Public Access-COST AMENDMEI     | Ν           | Burnett County F&P    | NO     | Burnett    | Devils Lake       | 16            | \$ | 465,875.00               | \$                          | 232,937.00                  | \$             | 232,937.00    |
| 5          | 50%        |            | Nagawicka Lake Launch & Parking Renov       | Y           | Waukesha County       | SE     | Waukesha   | Nagawicka Lake    | 16            | \$ | 392,560.85               | \$                          | 196,280.42                  | \$             | 196,280.42    |
| 6          | 50%        |            | Lower Miller Boat Launch COST AMENDMEN      | Y           | City of Omro          | NE     | Winnebago  | Fox River         | 15            | \$ | 71,612.00                | \$                          | 35,806.00                   | \$             | 35,806.00     |
| 7          | 50%        |            | Town of Wheaton Boat Launch Improvements    | Ν           | Town of Wheaton       | WC     | Chippewa   | Chippewa River    | 10            | \$ | 174,538.00               | \$                          | 87,269.00                   | \$             | 87,269.00     |
|            |            |            |                                             |             |                       |        |            |                   |               | \$ | 2,868,210.85             | \$                          | 1,434,104.92                | \$             | 1,421,604.92  |
|            | %          | %          | Channel Dredging Project                    | Launch Fo   |                       | Region |            |                   | TOTAL         |    | TOTAL                    | F                           | REQUESTED<br>COST/          |                |               |
|            | REQ'D      | APP'D      | PROJECT TITLE                               | Fee?        | SPONSOR               | 2      | COUNTY     | WATERBODY         | (27)          |    | PROJECT                  |                             | SHARE                       | Тс             | otal Approved |
| 8          | 50%        |            | Lake Eau Claire Skid Row Dredging           | Y           | Eau Claire County     | WC     | Eau Claire | Lake Eau Claire   | 18            | \$ | 81,000.00                | \$                          | 40,500.00                   | defer          | red           |
| 9          | 50%        |            | Lake Eau Claire Sediment Traps              | Y           | Eau Claire County     | WC     | Eau Claire | Lake Eau Claire   | 18            | \$ | 170,000.00               | \$                          | 85,000.00                   | defer          | red           |
| 10         | 50%        |            | Arkdale Lake Boat Launch Dredging           | Ν           | Arkdate Lake District | WC     | Adams      | Arkdale Lake      | 10            | \$ | 51,340.00                | \$                          | 25,670.00                   | defer          | red           |
|            |            |            |                                             |             |                       |        |            |                   |               | 1  |                          | 1                           |                             |                |               |
|            |            |            |                                             |             |                       |        |            |                   |               | \$ | 302,340.00               | \$                          | 151,170.00                  | \$             | -             |
|            | %<br>REQ'D | %<br>APP'D | Harvesting Equipment                        | Launch Fee? | SPONSOR               | Region | COUNTY     | WATERBODY         | TOTAL<br>(27) |    | TOTAL<br>PROJECT<br>COST | F                           | REQUESTED<br>COST/<br>SHARE | Total Approved |               |
|            |            |            |                                             |             |                       |        |            |                   |               | •  |                          | •                           |                             | •              |               |
|            |            |            |                                             |             |                       |        |            |                   |               | \$ | -                        | \$                          | -                           | \$             | -             |

Total Project Costs \$ 3,170,550.85

| Total Inland | \$<br>1,585,274.92 | \$<br>1,421,604.92 |
|--------------|--------------------|--------------------|
| -            | Balance            | \$<br>248,963.08   |