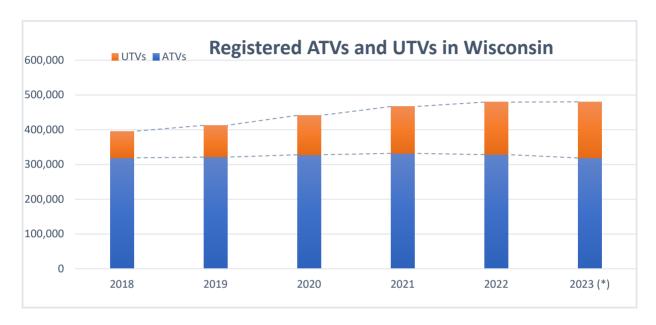

## **ATV / UTV Registrations**

Registrations expire March 31 annually

|       | Registered Vehicles |         |         |         |         |          |  |  |  |  |  |  |
|-------|---------------------|---------|---------|---------|---------|----------|--|--|--|--|--|--|
|       | 2018                | 2019    | 2020    | 2021    | 2022    | 2023 (*) |  |  |  |  |  |  |
| ATVs  | 319,117             | 321,217 | 327,980 | 331,946 | 328,406 | 318,887  |  |  |  |  |  |  |
| UTVs  | 76,204              | 91,517  | 113,367 | 134,745 | 151,046 | 161,424  |  |  |  |  |  |  |
| TOTAL | 395,321             | 412,734 | 441,347 | 466,691 | 481,744 | 480,311  |  |  |  |  |  |  |

(\*) As of 8/7/23