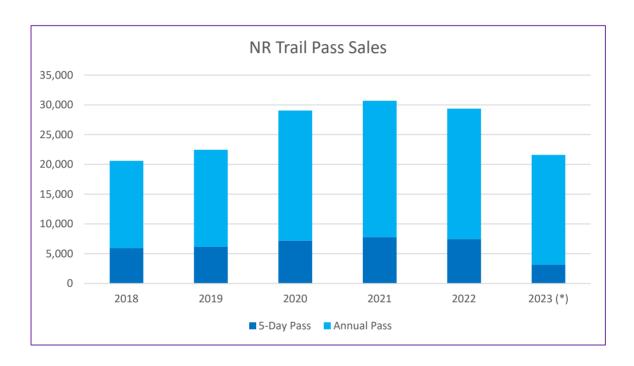

### **Non-Resident Trail Pass Sales**

|             |        | Non-Resident Trail Pass Sales |        |        |        |        |  |  |  |  |  |  |
|-------------|--------|-------------------------------|--------|--------|--------|--------|--|--|--|--|--|--|
|             | 2018   | 2018 2019 2020 2021 2022 202  |        |        |        |        |  |  |  |  |  |  |
| 5-Day Pass  | 5,968  | 6,196                         | 7,205  | 7,800  | 7,466  | 3,212  |  |  |  |  |  |  |
| Annual Pass | 14,637 | 16,268                        | 21,829 | 22,888 | 21,915 | 18,375 |  |  |  |  |  |  |
| TOTAL       | 20,605 | 22,464                        | 29,034 | 30,688 | 29,381 | 21,587 |  |  |  |  |  |  |

(\*) As of 8/8/23

#### Sept/Oct often see lots of NR trail pass sales