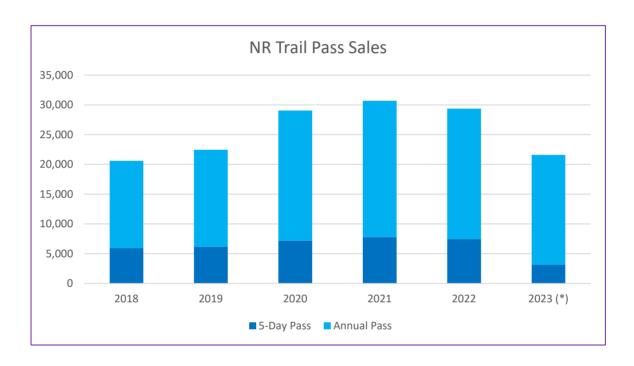

# **Non-Resident Trail Pass Sales**

|             | Non-Resident Trail Pass Sales |        |        |        |        |        |  |  |  |  |
|-------------|-------------------------------|--------|--------|--------|--------|--------|--|--|--|--|
|             | 2018 2019 2020 2021 2022 202  |        |        |        |        |        |  |  |  |  |
| 5-Day Pass  | 5,968                         | 6,196  | 7,205  | 7,800  | 7,466  | 3,212  |  |  |  |  |
| Annual Pass | 14,637                        | 16,268 | 21,829 | 22,888 | 21,915 | 18,375 |  |  |  |  |
| TOTAL       | 20,605                        | 22,464 | 29,034 | 30,688 | 29,381 | 21,587 |  |  |  |  |

(\*) As of 8/8/23

## Sept/Oct often see lots of NR trail pass sales