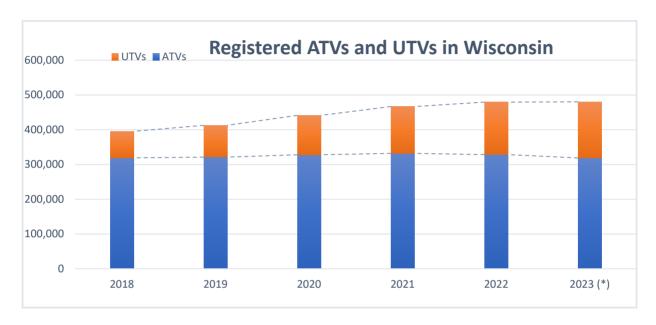

# **ATV / UTV Registrations**

Registrations expire March 31 annually

|       | Registered Vehicles |         |         |         |         |          |  |  |  |  |  |
|-------|---------------------|---------|---------|---------|---------|----------|--|--|--|--|--|
|       | 2018                | 2019    | 2020    | 2021    | 2022    | 2023 (*) |  |  |  |  |  |
| ATVs  | 319,117             | 321,217 | 327,980 | 331,946 | 328,406 | 318,887  |  |  |  |  |  |
| UTVs  | 76,204              | 91,517  | 113,367 | 134,745 | 151,046 | 161,424  |  |  |  |  |  |
| TOTAL | 395,321             | 412,734 | 441,347 | 466,691 | 481,744 | 480,311  |  |  |  |  |  |

(\*) As of 8/7/23