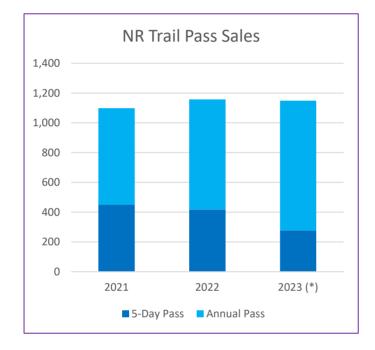

#### **Non-Resident Trail Pass Sales**

|             | 2021  | 2022  | 2023 (*)                |
|-------------|-------|-------|-------------------------|
| 5-Day Pass  | 450   | 418   | 278                     |
| Annual Pass | 648   | 739   | 871                     |
| TOTAL       | 1,098 | 1,157 | 1,149                   |
|             |       |       | (*) A = = f = (1 = /2 = |

(\*) As of 9/18/2023

Aug, Sept & Oct typically are high sales months