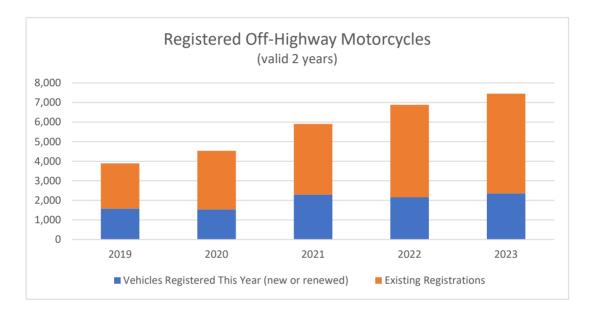

# **Off-Highway Motorcycle Vehicle Registrations**

|                                                   | Registered OHM in Wisconsin |       |       |       |       |  |  |  |  |
|---------------------------------------------------|-----------------------------|-------|-------|-------|-------|--|--|--|--|
|                                                   | 2019                        | 2020  | 2021  | 2022  | 2023  |  |  |  |  |
| Vehicles Registered This<br>Year (new or renewed) | 1,586                       | 1,539 | 2,299 | 2,161 | 2,362 |  |  |  |  |
| Existing Registrations                            | 2,308                       | 2,994 | 3,612 | 4,721 | 5,095 |  |  |  |  |
| Total Active<br>Registrations                     | 3,894                       | 4,533 | 5,911 | 6,882 | 7,457 |  |  |  |  |

Registrations expire March 31st annually. Number represents totals as of March 31 of that year