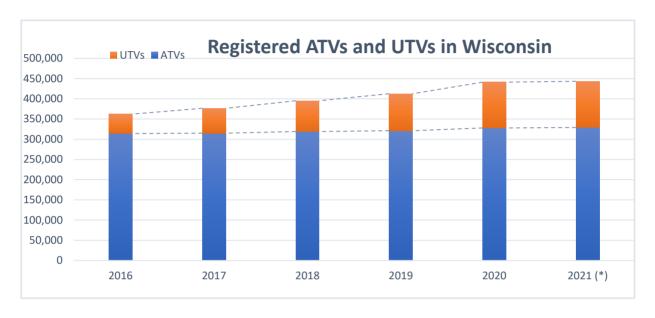

## **ATV / UTV Registrations**

Registrations expire March 31 annually

|       | Registered Vehicles |         |         |         |         |          |  |
|-------|---------------------|---------|---------|---------|---------|----------|--|
|       | 2016                | 2017    | 2018    | 2019    | 2020    | 2021 (*) |  |
| ATVs  | 314,096             | 315,094 | 319,117 | 321,217 | 327,980 | 329,144  |  |
| UTVs  | 48,221              | 61,517  | 76,204  | 91,517  | 113,367 | 114,241  |  |
| TOTAL | 362,317             | 376,611 | 395,321 | 412,734 | 441,347 | 443,385  |  |

(\*) as of 1/14/21