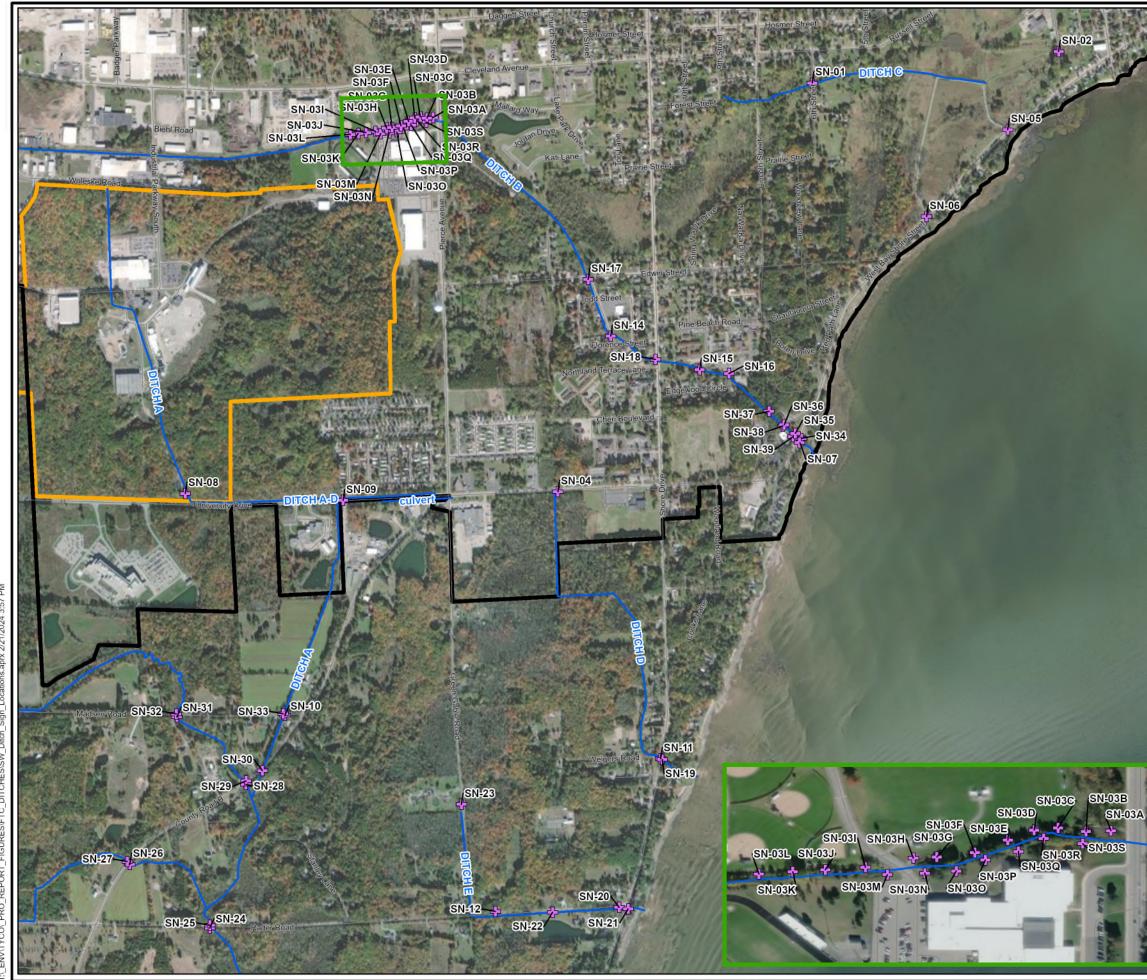

Dear Ms. Sellwood,

On behalf of Tyco Fire Products LP (Tyco), Arcadis U.S., Inc. (Arcadis) prepared this Surface Water Advisory Sign Installation Memo pursuant to the Wisconsin Department of Natural Resources (WDNR) letter dated September 9, 2021. In September 2023, additional advisory sign installation along Ditch B was requested by and for the University of Wisconsin, Green Bay – Marinette (UWGB-M) campus. On November 29, 2023, Arcadis met with Dave Wineburner from UWGB-M to determine and stake out advisory sign locations. On December 29, 2023, six yellow advisory signs with u-channel posts were installed on the UWGB-M campus, noted as SN-34 through SN-39. Table 1 summarizes the Q1 2024 sign inventory, demonstrating all signs were inspected and determined to be in good order on February 8, 2024. The next scheduled sign inventory will be conducted in Q2 2024. Advisory sign locations are shown on Figures 1 and 2, and photographs are provided in Attachment 1.

DITCH SIGN LOCATION

APPROXIMATE MARINETTE CITY BOUNDARY

APPROXIMATE SITE PROPERTY BOUNDARY ROAD

DITCH OR STREAM

#### NOTES:

1. AERIAL IMAGERY PROVIDED BY ARCGIS ONLINE DATA.

GRAPHIC SCALE IN FEET

TYCO FIRE TECHNOLOGY CENTER MARINETTE, WISCONSIN

#### SURFACE WATER DITCH SIGN LOCATIONS

ARCADIS

FIGURE

Tyco Fire Products LP Marinette, Wisconsin

Photo: 1

**Date:** 02-08-2024

**Description:** Advisory Sign SN-34

Location: UWGB-M Campus