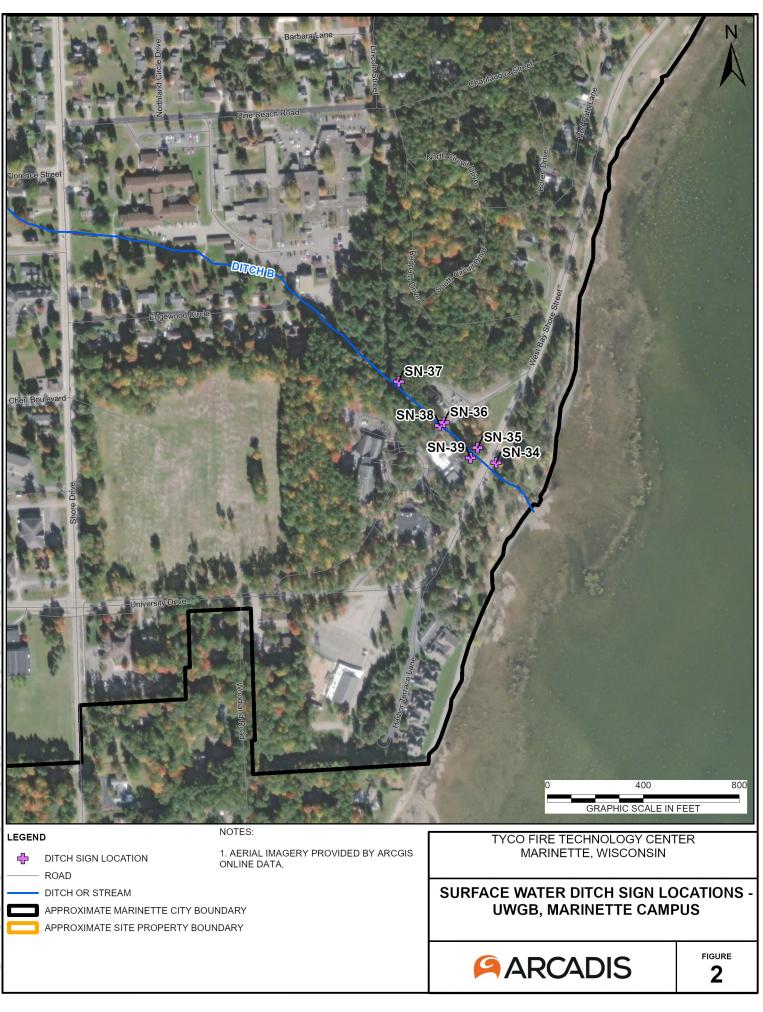

Dear Ms. Sellwood,

On behalf of Tyco Fire Products LP (Tyco), Arcadis U.S., Inc. (Arcadis) prepared this Surface Water Advisory Sign Installation Memo pursuant to the Wisconsin Department of Natural Resources (WDNR) letter dated September 9, 2021. In September 2023, additional advisory sign installation along Ditch B was requested by and for the University of Wisconsin, Green Bay – Marinette (UWGB-M) campus. On November 29, 2023, Arcadis met with Dave Wineburner from UWGB-M to determine and stake out advisory sign locations. On December 29, 2023, six yellow advisory signs with u-channel posts were installed on the UWGB-M campus, noted as SN-34 through SN-39. Table 1 summarizes the Q1 2024 sign inventory, demonstrating all signs were inspected and determined to be in good order on February 8, 2024. The next scheduled sign inventory will be conducted in Q2 2024. Advisory sign locations are shown on Figures 1 and 2, and photographs are provided in Attachment 1.

DITCH SIGN LOCATION

APPROXIMATE MARINETTE CITY BOUNDARY

APPROXIMATE SITE PROPERTY BOUNDARY ROAD

DITCH OR STREAM

#### NOTES:

1. AERIAL IMAGERY PROVIDED BY ARCGIS ONLINE DATA.

GRAPHIC SCALE IN FEET

TYCO FIRE TECHNOLOGY CENTER MARINETTE, WISCONSIN