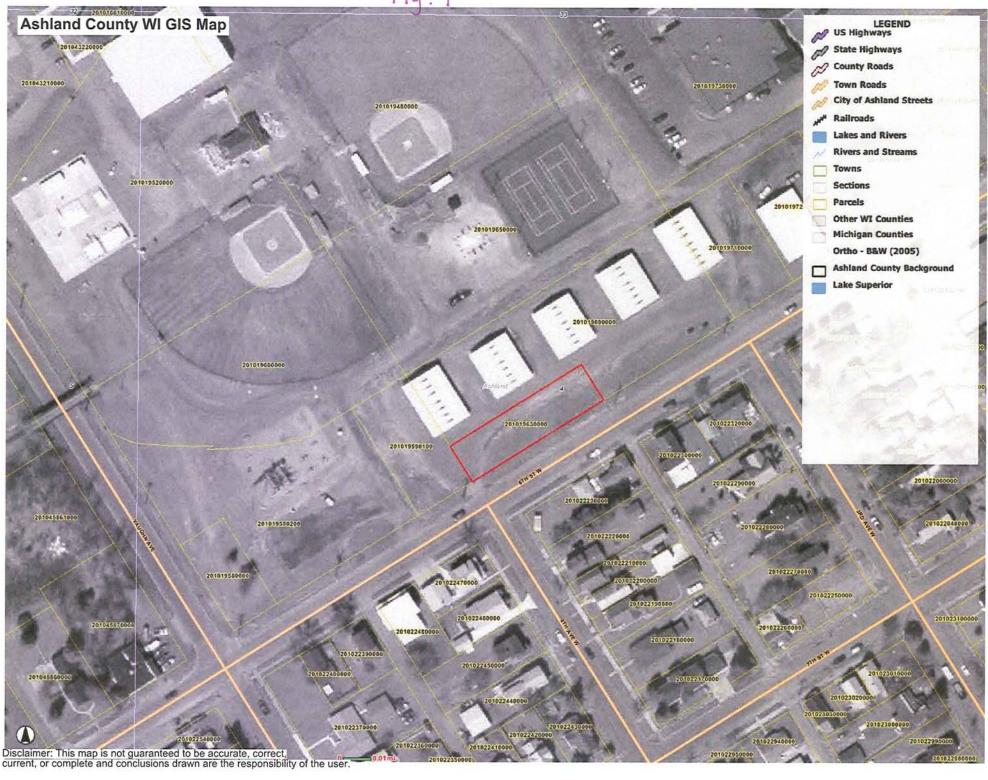

Title: Ashland Co. WI GIS Map Figure #: 1

Signed Statement: A statement signed by the Responsible Party (RP), which states that he or she believes that the attached legal NA description accurately describes the correct contaminated property.

### **MAPS** (meeting the visual aid requirements of s. NR 716.15(2)(h))

Maps must be no larger than  $11 \times 17$  inches unless the map is submitted electronically.

🔀 **Location Map:** A map outlining all properties within the contaminated site boundaries on a U.S.G.S. topographic map or plat map in sufficient detail to permit easy location of all parcels. If groundwater standards are exceeded, include the location of all potable wells within 1200 feet of the site.