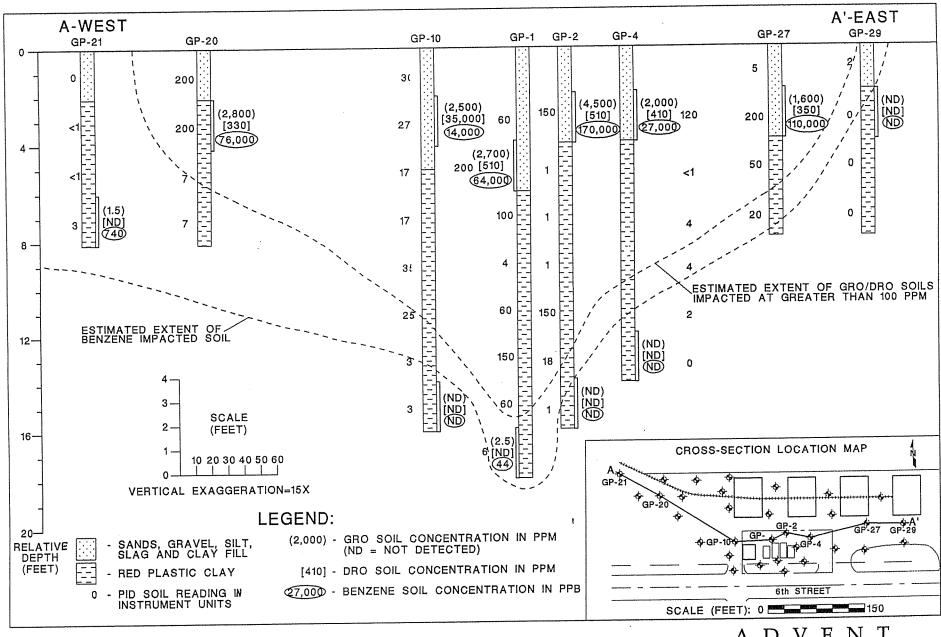

### Title: Soil Benzene Concentration Contours Figure #: 5

| Ctat    | e of Wisconsin                                          |                                                                                                                                                                                                                                           | CIC D                                       |                                      |                  |
|---------|---------------------------------------------------------|-------------------------------------------------------------------------------------------------------------------------------------------------------------------------------------------------------------------------------------------|---------------------------------------------|--------------------------------------|------------------|
| Dep     | partment of Natural Resources<br>p://dnr.wi.gov         | 5                                                                                                                                                                                                                                         | GIS Registry Form 4400-245                  |                                      | Page 2 of 3      |
| BR      | RRTS #: 02-02-000002                                    | ACTIVITY NAME: H                                                                                                                                                                                                                          | ARBOR BAIT BULK                             | PLT                                  |                  |
| M       | APS (continued)                                         |                                                                                                                                                                                                                                           |                                             |                                      |                  |
| X       | Residual Contaminant Lech. NR 140 Enforcement S         | <b>Map:</b> A map showing the source location and vertica<br>vel (RCL) or a Site Specific Residual Contaminant Leve<br>standard (ES) when closure is requested, show the sound<br>and locations and elevations of geologic units, bedrook | el (SSRCL). If groun<br>urce location and v | dwater contami<br>vertical extent, w | nation exceeds a |
|         | Figure #: 6                                             | Title: West to East Cross - Section A-A'                                                                                                                                                                                                  |                                             |                                      |                  |
|         | Figure #: 7                                             | Title: North to South Cross - Section B-B'                                                                                                                                                                                                |                                             |                                      |                  |
| NA      | extent of all groundwater<br>Indicate the direction and | <b>Atration Map:</b> For sites closing with residual groundward contamination exceeding a ch. NR140 Preventive Act date of groundwater flow, based on the most recent thou the total area of contaminated groundwater.                    | tion Limit (PAL) an                         |                                      |                  |
|         | Figure #:                                               | Title:                                                                                                                                                                                                                                    |                                             |                                      |                  |
|         | more then 20° over the hi                               | <b>ction Map:</b> A map that represents groundwater mov<br>istory of the site, submit 2 groundwater flow maps sh                                                                                                                          |                                             |                                      |                  |
| NA      | Figure #:                                               | Title:                                                                                                                                                                                                                                    |                                             |                                      |                  |
|         | Figure #:                                               | Title:                                                                                                                                                                                                                                    |                                             |                                      |                  |
| TA      | BLES (meeting the requ                                  | irements of s. NR 716.15(2)(h)(3))                                                                                                                                                                                                        |                                             |                                      |                  |
|         |                                                         | n 11 x 17 inches unless the table is submitted electror <b>DLD</b> or <i>ITALICS</i> is acceptable.                                                                                                                                       | nically. Tables <u>mus</u>                  | st not contain sh                    | ading and/or     |
| X       | <b>Note:</b> This is one table of                       | table showing <u>remaining</u> soil contamination with and<br>results for the contaminants of concern. Contamina<br>main after remediation. It may be necessary to create                                                                 | nts of concern are                          | those that were                      | found during the |
|         | Table #: 1 & 3                                          | Title: Results of Chemical Analyses of Soil Sampl                                                                                                                                                                                         | es & Analytical Re                          | esults - Soil Post                   | Excavation       |
|         | -                                                       | <b>Table:</b> Table(s) that show the <u>most recent</u> analytical lls for which samples have been collected.                                                                                                                             | results and collect                         | tion dates, for all                  | monitoring       |
|         | Table #:                                                | Title:                                                                                                                                                                                                                                    |                                             |                                      |                  |
| □<br>NA | manufacione viole if proces                             | Table(s) that show the previous four (at minimum) went, free product is to be noted on the table.                                                                                                                                         | ater level elevation                        | n measurements                       | dates from all   |
| 1411    | Table #:                                                | Title:                                                                                                                                                                                                                                    |                                             |                                      |                  |
| IM      | PROPERLY ABANDONE                                       | ED MONITORING WELLS                                                                                                                                                                                                                       |                                             |                                      |                  |
| No      |                                                         | properly abandoned according to requirements of so<br>on the GIS Registry for only an improperly abandoned n<br>the GIS Registry Packet.                                                                                                  |                                             |                                      |                  |
| X       | Not Applicable                                          |                                                                                                                                                                                                                                           |                                             |                                      |                  |
|         | not been properly abando                                | p showing all surveyed monitoring wells with specific<br>oned.<br>nitoring wells are distinctly identified on the Detailed Sir                                                                                                            |                                             | _                                    |                  |
|         | Figure #:                                               | Title:                                                                                                                                                                                                                                    | ,                                           | ,                                    |                  |
|         | Well Construction Repo                                  | rt: Form 4440-113A for the applicable monitoring we                                                                                                                                                                                       | ells.                                       |                                      |                  |
|         | <b>Deed:</b> The most recent d                          | eed as well as legal descriptions for each property wh                                                                                                                                                                                    | nere a monitoring v                         | well was not pro                     | perly abandoned. |
|         | Notification Letter: Cop                                | y of the notification letter to the affected property ov                                                                                                                                                                                  | vner(s).                                    |                                      |                  |