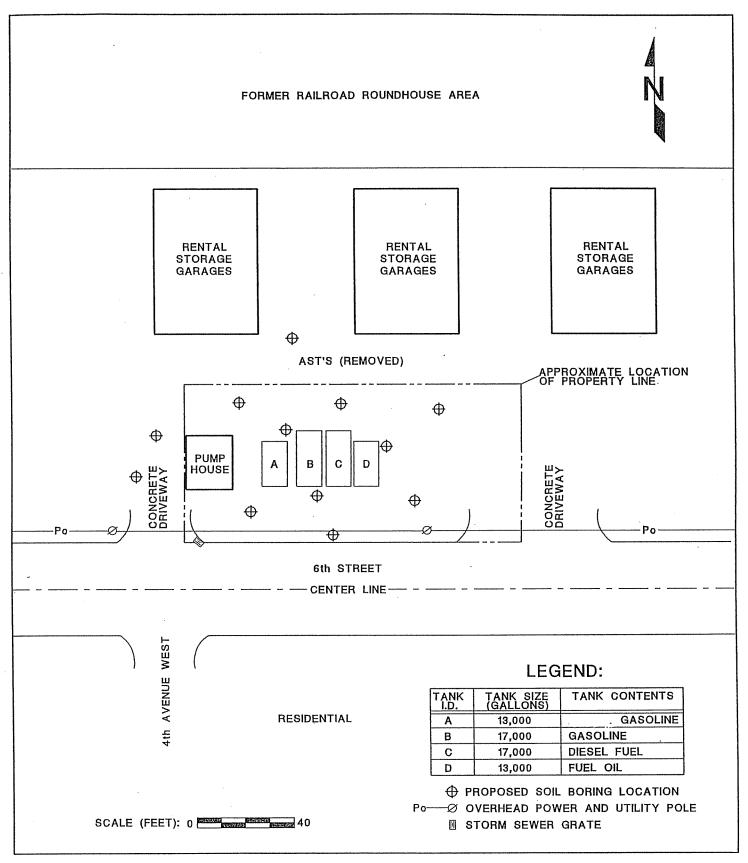

### Figure #: 2 **Title: Proposed Boring Location Map**

Soil Contamination Contour Map: For sites closing with residual soil contamination, this map is to show the location of all contaminated soil and a single contour showing the horizontal extent of each area of contiguous residual soil contamination that exceeds a Residual Contaminant Level (RCL) or a Site Specific Residual Contaminant Level (SSRCL) as determined under s. NR 720.09, 720.11 and 720.19.