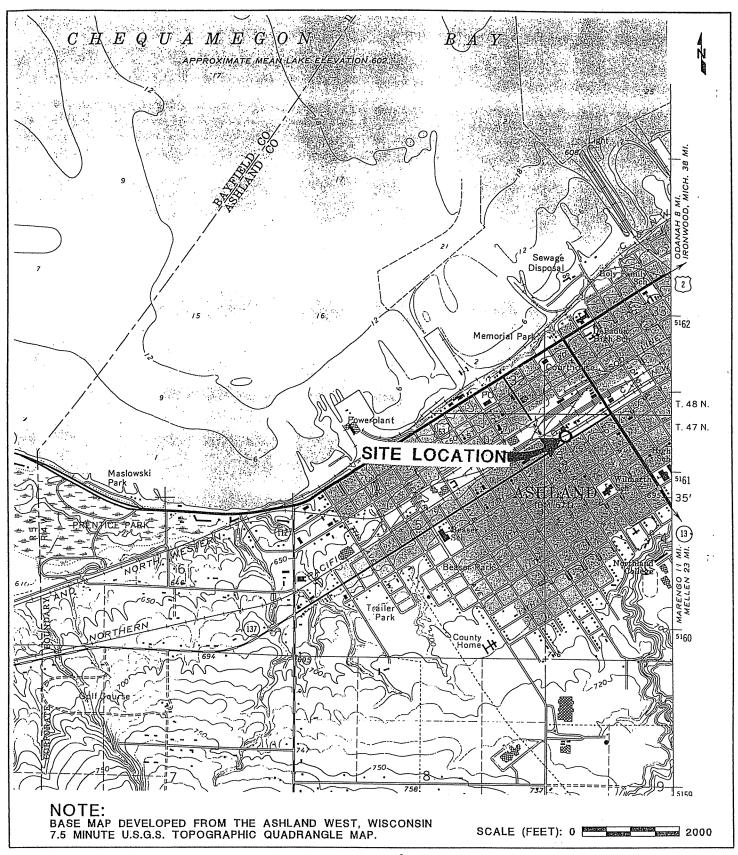

### Figure #: 1 **Title: Site Location Map**

Detailed Site Map: A map that shows all relevant features (buildings, roads, individual property boundaries, contaminant sources, utility lines, monitoring wells and potable wells) within the contaminated area. This map is to show the location of all contaminated public streets, and highway and railroad rights-of-way in relation to the source property and in relation to the boundaries of groundwater contamination exceeding a ch. NR 140 Enforcement Standard (ES), and/or in relation to the boundaries of soil contamination exceeding a Residual Contaminant Level (RCL) or a Site Specific Residual Contaminant Levels (SSRCL) as determined under s. NR 720.09, 720.11 and 720.19.