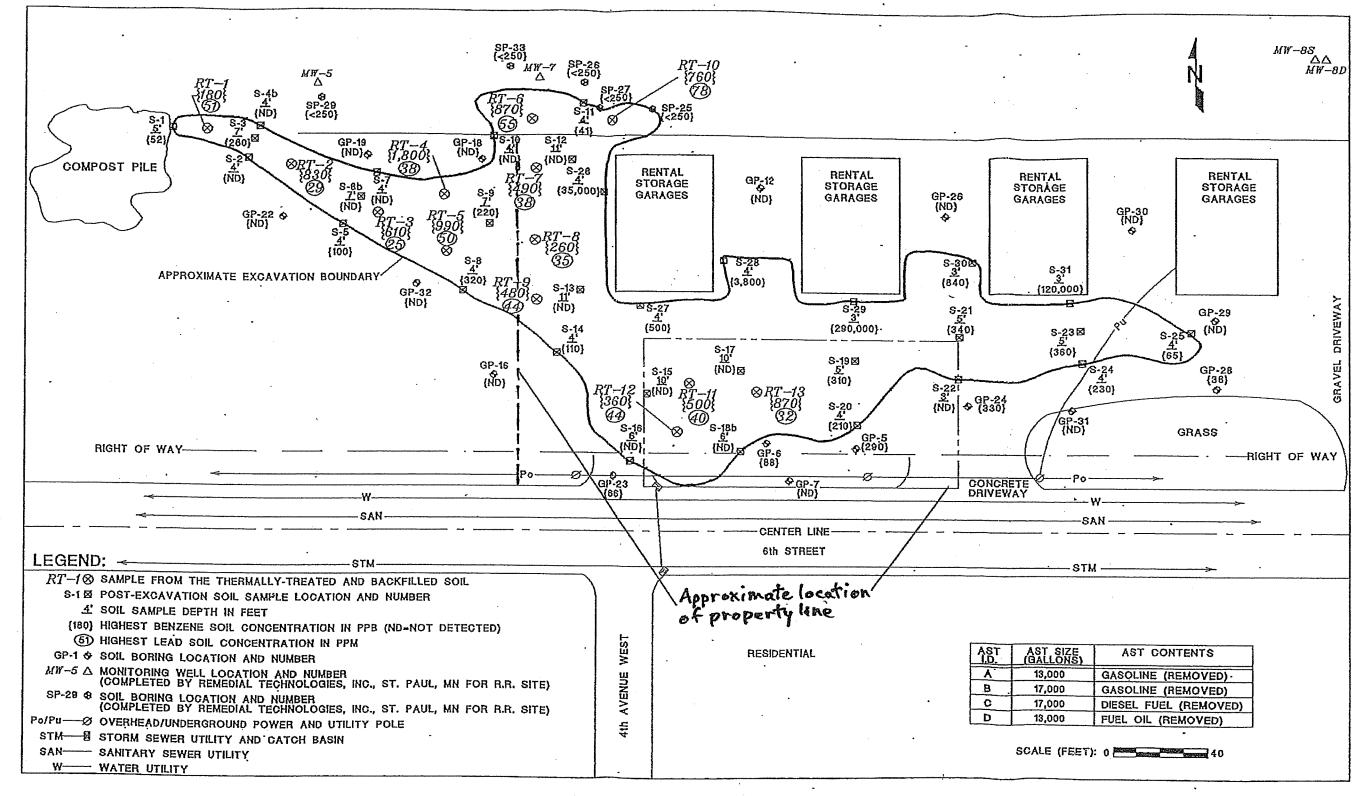

### Figure #: 1 **Title: Site Location Map**

Detailed Site Map: A map that shows all relevant features (buildings, roads, individual property boundaries, contaminant sources, utility lines, monitoring wells and potable wells) within the contaminated area. This map is to show the location of all contaminated public streets, and highway and railroad rights-of-way in relation to the source property and in relation to the boundaries of groundwater contamination exceeding a ch. NR 140 Enforcement Standard (ES), and/or in relation to the boundaries of soil contamination exceeding a Residual Contaminant Level (RCL) or a Site Specific Residual Contaminant Levels (SSRCL) as determined under s. NR 720.09, 720.11 and 720.19.

### **Residual Soil Contamination**

Two maps have been attached to this letter to show the areas with residual soil contamination remaining at the site: Figure 5 Soil Benzene Concentration Contours (Pre-Remedial), depicting the estimated extent of soil contamination prior to the cleanup; and Figure 1 Excavation Detail and Soil Post-Excavation Sample Locations, showing the limits of the excavation and the location of partially-treated backfill soil. Both of these maps were prepared by Advent Environmental Services, Inc. and subsequently modified by the Department for inclusion with this letter.

Figure 1 Excavation Detail and Soil Post-Excavation Sample Locations

cc:

Dewayne Zipperer 915 2<sup>nd</sup> Ave E Ashland, WI 54806

Peter Mann City Administrator City of Ashland 601 Main St W Ashland, WI 54806

Chris Saari, DNR Ashland Dave Blair, Wisconsin Department of Commerce

FIGURE 1 EXCAVATION DETAIL AND SOIL POST-EXCAVATION SAMPLE LOCATIONS
6th STREET BULK PLANT
ASHLAND, WISCONSIN