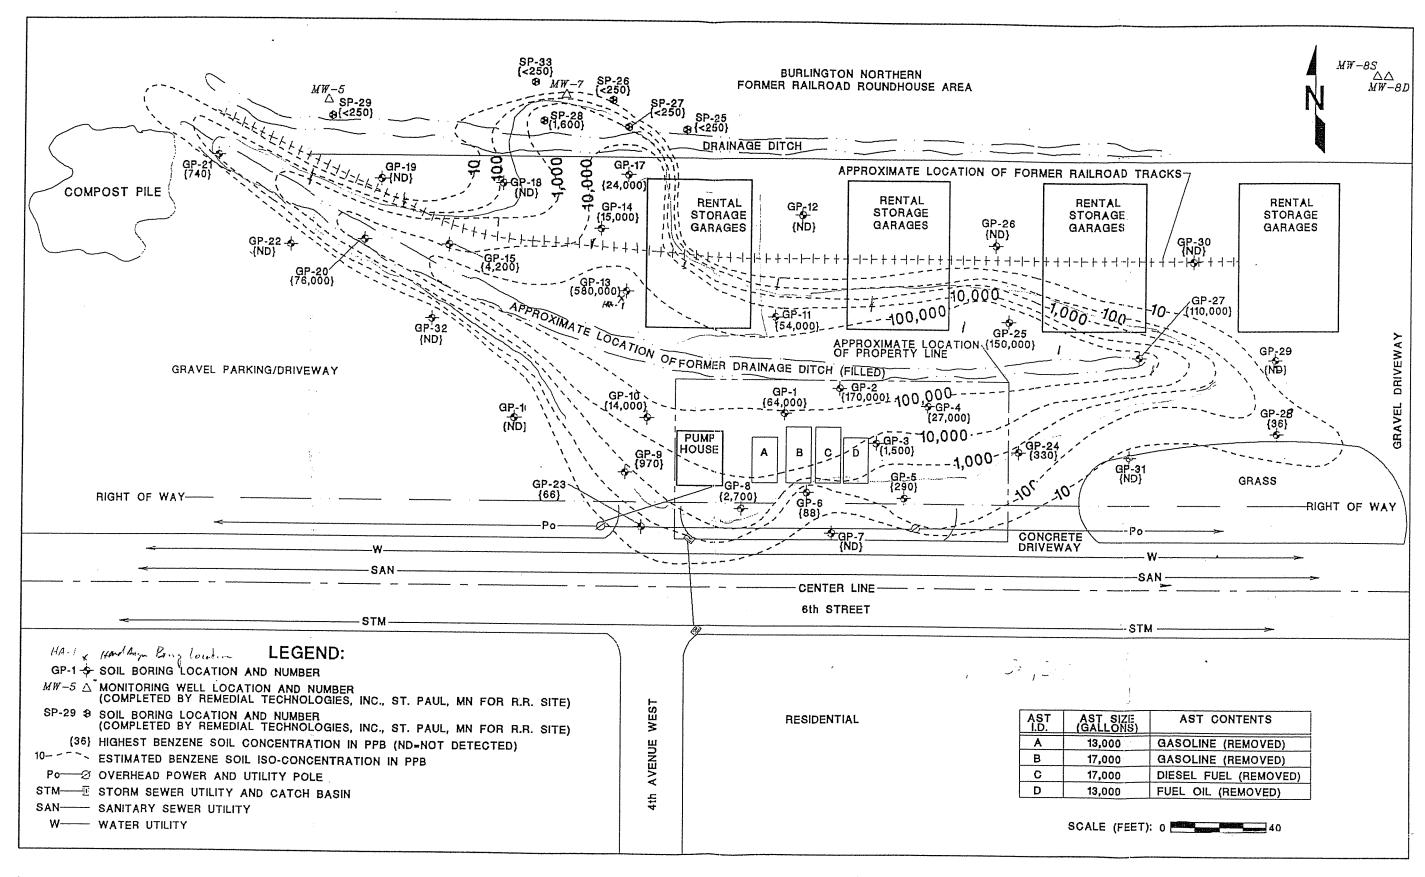

### Figure #: 1 **Title: Site Location Map**

Detailed Site Map: A map that shows all relevant features (buildings, roads, individual property boundaries, contaminant sources, utility lines, monitoring wells and potable wells) within the contaminated area. This map is to show the location of all contaminated public streets, and highway and railroad rights-of-way in relation to the source property and in relation to the boundaries of groundwater contamination exceeding a ch. NR 140 Enforcement Standard (ES), and/or in relation to the boundaries of soil contamination exceeding a Residual Contaminant Level (RCL) or a Site Specific Residual Contaminant Levels (SSRCL) as determined under s. NR 720.09, 720.11 and 720.19.

### **Residual Soil Contamination**

Two maps have been attached to this letter to show the areas with residual soil contamination remaining at the site: Figure 5 Soil Benzene Concentration Contours (Pre-Remedial), depicting the estimated extent of soil contamination prior to the cleanup; and Figure 1 Excavation Detail and Soil Post-Excavation Sample Locations, showing the limits of the excavation and the location of partially-treated backfill soil. Both of these maps were prepared by Advent Environmental Services, Inc. and subsequently modified by the Department for inclusion with this letter.

Chris Saari, DNR Ashland Dave Blair, Wisconsin Department of Commerce

FIGURE 1 EXCAVATION DETAIL AND SOIL POST-EXCAVATION SAMPLE LOCATIONS
6th STREET BULK PLANT
ASHLAND, WISCONSIN

STATE OF WISCONSIN

SS

**COUNTY OF ASHLAND** 

201-1963-0000

Parcel Identification No. (PIN)

WHEREAS, Louetta Blinkman is the owner of the above-described property.

WHEREAS, one or more petroleum discharges have occurred at this property and the adjoining property to the north. Petroleum –contaminated soil above site specific residual contaminant levels (SSRCLs) exists on the property at the following location(s): Petroleum contaminated soil with benzene at concentrations of 1,800 parts per billion is present within four feet of the surface approximately 75 feet west of the rental storage garage and 130 feet north of 6<sup>th</sup> Street. Petroleum contaminated soil has been capped by a 12 by 12 foot asphalt cap. The cap shall be maintained in accordance with a plan prepared and submitted to the Department of Natural Resources pursuant to section NR 724.13(2), Wis. Adm. Code (1997).