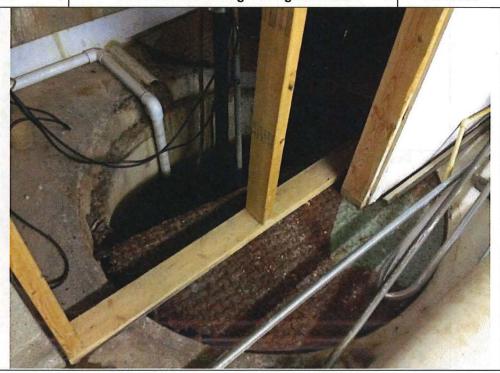

RE: Vapor Sampling at One Hour Martinizing

Just a quick update. We did the sampling today. We found out that the ejector pit was nearly dry, except for an unsamplable amount of condensation in the bottom of the pit. The pit is about 6 or 7 feet deep. We replaced the cover and did collect a vapor sample from the vent pipe from the ejector. We also collected vapor samples from the two storm water sumps in the Music class basement, a water & vapor sample from dry cleaner boiler room drain, and a vapor sample from a temporary soil gas well for the utility trench assessment.

Flag Status:

Wanted to give you and Mike Nass the heads up. In speaking with Mark Magee, we believe that the sump in Photo 4 is actually a sanitary sewer ejector and not a storm water sump pit. Mark and I will look at this closer once we're on site, but if it does appear to be a sanitary system component, we would propose to forgo testing on that.

48-inch Floor Sump in Music-U

Photo No.

Date: 5/11/15

**Direction Photo** Taken:

N/A

Description:

18-inch Sump in Music-U