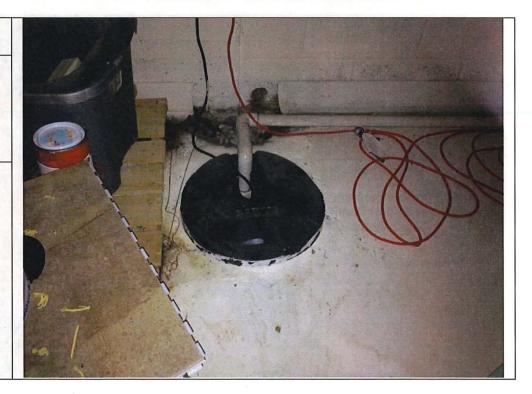

RE: Vapor Sampling at One Hour Martinizing

Just a quick update. We did the sampling today. We found out that the ejector pit was nearly dry, except for an unsamplable amount of condensation in the bottom of the pit. The pit is about 6 or 7 feet deep. We replaced the cover and did collect a vapor sample from the vent pipe from the ejector. We also collected vapor samples from the two storm water sumps in the Music class basement, a water & vapor sample from dry cleaner boiler room drain, and a vapor sample from a temporary soil gas well for the utility trench assessment.

48-inch Floor Sump in Music-U

Photo No.

Date: 5/11/15

**Direction Photo** Taken:

N/A

Description:

18-inch Sump in Music-U