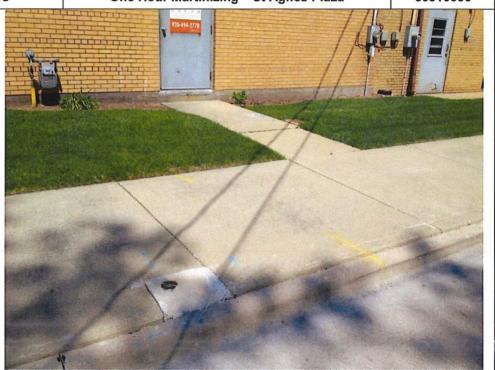

# PHOTOGRAPHIC LOG

Client Name: Synergy Investors Site Location: One Hour Martinizing – St Agnes Plaza Project No.: 60310036

Photo No.

Date: 5/21/15

Direction Photo Taken:

West

Description:

East Side of the St Agnes Property along St Agnes Drive. Gas and Water Lines Feed Into the Building at This Location Which is Proposed for Utility Trench Assessment. Well MW-3 just right of Sidewalk into Building